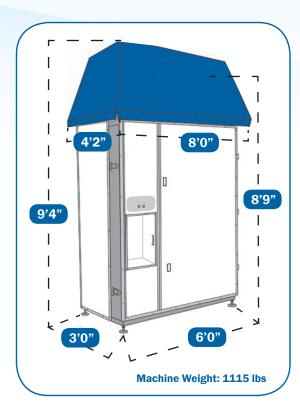

#### **EASY TO USE AND MAINTAIN**

The Hydration Pro makes and stores ice and water on-site within the machine that is ready to dispense "on-demand" and can be placed inside or outside depending on your needs. The Hydration Pro was designed to be energy efficient and reliable and is ready to use whenever you need ice or water – without waiting. The Hydration Pro is connected to your existing electric and water supply and further filters the water for a clean, fresh tasting product.

## Hydration Pro Specifications:

- Choice of the Scotsman Prodigy Line of Ice Makers
- 500-550lbs Food Grade, Molded Plastic Storage Bin
- 220 Volt Single Phase Power, 60 Amp Service
- 1/2" Supply/Drain Line (Sump Pump is Included)
- Easy Water Filter Changing Operation
- Plug and Play Electrical System
- Industrial Aluminum Alloy Frame with Professional Lexan Graphics