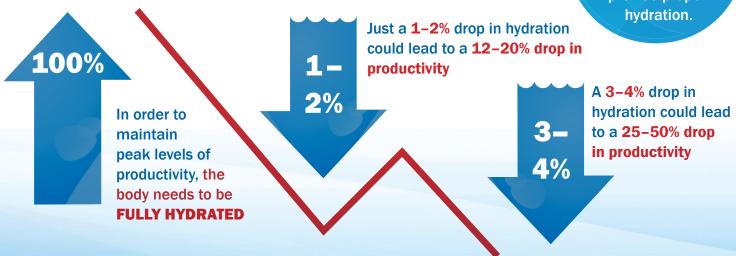

## People who are dehydrated can be affected in many ways:

- Performance and/or Production is significantly reduced
- Slowed Reaction Times and Difficulty Processing Information
- Difficulty Concentrating/Hazy Thoughts/Dizziniess or Clumsiness
- Fatigue More Quickly