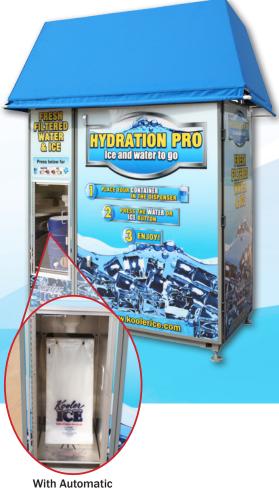

#### **EASY TO USE AND MAINTAIN**

The Hydration Pro makes and stores ice and water on-site within the machine that is ready to dispense "on-demand" and can be placed inside or outside depending on your needs. The Hydration Pro was designed to be energy efficient and reliable and is ready to use whenever you need ice or water – without waiting. The Hydration Pro is connected to your existing electric and water supply and further filters the water for a clean, fresh tasting product.

The Hydration Pro is easy to use! Push the button to automatically receive ice or water. The product will flow continuously until the button is released, allowing users to fill their personal containers, as well as water jugs. Cool the water to your preferred temperature by adding ice. It is versatile enough to accommodate many different sizes of containers so it can offer a full range of uses. The machine can also be outfitted with a bagging attachment to automatically bag the ice should you need it, allowing for easy transport and providing greater flexibility to meet your organization's needs!

For more information, please call: 1(800)858-3025 or visit us at: www.koolerice.com

**Bagging Attachment**