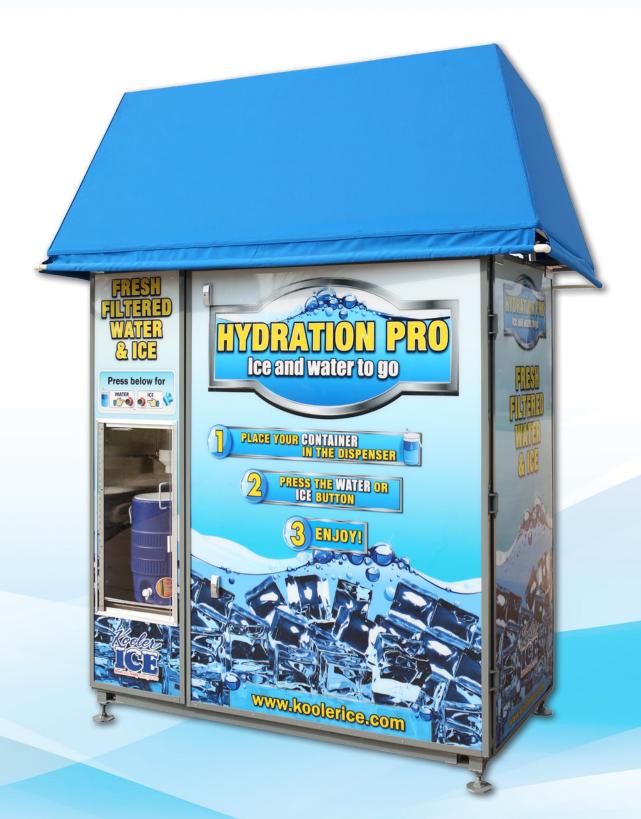

# HYDRATION PRO Ice and Water Dispenser

## The **HYDRATION PRO** — Making Hydrating Refreshingly Easy

#### **EASY TO USE AND MAINTAIN**

The Hydration Pro makes and stores ice and water on-site within the machine that is ready to dispense "on-demand" and can be placed inside or outside depending on your needs. The Hydration Pro was designed to be energy efficient and reliable and is ready to use whenever you need ice or water – without waiting. The Hydration Pro is connected to your existing electric and water supply and further filters the water for a clean, fresh tasting product.

The Hydration Pro is easy to use! Push the button to automatically receive ice or water. The product will flow continuously until the button is released, allowing users to fill their personal containers, as well as water jugs. Cool the water to your preferred temperature by adding ice. It is versatile enough to accommodate many different sizes of containers so it can offer a full range of uses. The machine can also be outfitted with a bagging attachment to automatically bag the ice should you need it, allowing for easy transport and providing greater flexibility to meet your organization's needs!