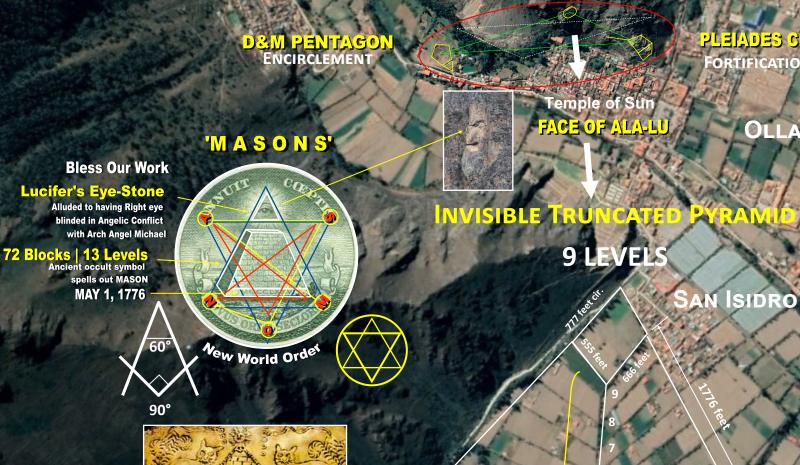

## OLLANTAYTAMBO INVISIBLE PYRAMID MARTIAN MOTIF TRIANGULATION PATTERN

FORTIFICATIONS

## OLLANTAYTAMBO

Optical illusion of flat plain portrayed but when seen from the air and angle, the illusion becomes a 3-deimensional truncated pyramid.

Interestingly, such a motif is the same as that of the Luciferian Masonic unfinished pyramid as sign on the seal of their money. The motif is reminiscent of the interruption of the Tower of l by YHVH.

This is the hidden and occult knowledge given to Secret Societies. Lucifer is to come down to arth some day and finish the work of uniting umanity under one Lord, Lucifer through his religion, economy and government.

La Manna, Equator

levels

13

© Composition and Some Graphics by LUIS B. VEGA vegapost@hotmail.com www.PostScripts.org FOR ILLUSTRATION PURPOSES ONL

MAIN SOURCES ESA.ist - G. Neukur

666 yards 2000 fee nautical mile.

## FACE OF ALA-LU

D&M PENTAGON

PLEIADES CITY

Google Earth

Imagery Date: 7/27/2019 13°15'25.56" S 72°16'09.37" W elev 0 ft eye alt 12672 ft 🔘