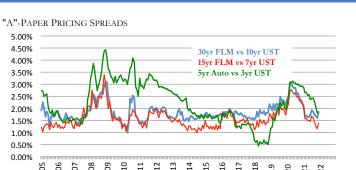

>44%<br>9.4<br>3.3%<br>0.1%<br>0.9%<br>1.8% | 6.377<br>0.911<br>1.880<br>1.302<br>0.578<br>31%<br>10.7<br>3.3%<br>0.17<br>1.0%<br>1.9% | 6.439<br>0.952<br>1.755<br>1.254<br>0.501<br>29%<br>11.2<br>3.3%<br>0.4%<br>1.0%<br>2.1% | 6.557<br>0.983<br>1.714<br>1.264<br>0.450<br>26%<br>13.5<br>3.3%<br>0.4%<br>1.1%<br>2.3% | 6.610<br>1.012<br>1.500<br>1.043<br>0.457<br>30%<br>14.6<br>3.3%<br>0.4%<br>1.2%<br>24% | 6.606<br>1.045<br>1.867<br>1.402<br>0.465<br>25%<br>16.8<br>3.3%<br>0.6%<br>1.2%<br>2.4% | 17.5<br>3.3%<br>0.9%<br>1.3%<br>2.5%                                             |



30yr Mortgage

Risk Management

**RESOURCES**<sup>™</sup>

**Regulatory Expert** 

### STRATEGIC ASSESSMENT OF RELATIVE VALUE INVESTMENT AND FUNDING OPTIONS

## **RELATIVE VALUE OF MARGINAL INVESTMENT OPTIONS**





|                  |         |         | ~ ~ ~ ~ ~ | 0 0     |         |                                               | 0066    |        |         |        | N N     |
|------------------|---------|---------|-----------|---------|---------|-----------------------------------------------|---------|--------|---------|--------|---------|
|                  | Current |         | Then for  |         |         | The Net Return Needed to Break-even Against*: |         |        |         |        |         |
|                  | Return  | For     | the Next  | 30Y FLM | 15Y FLM | 5Y New                                        | 5Y Used | 4Y MBS | 4Y Call | 3Y MBS | 3Y Call |
| Cash             | 0.08%   | -       | -         | -       | -       | -                                             | -