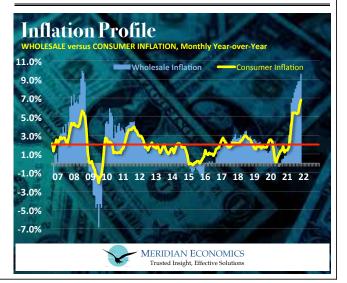

## US WHOLESALE INFLATION SURGES TO 21YR HIGH ON TOP OF EXPLOSIVE CONSUMER PRICES

After reporting a 39 year high in consumer inflation last week, the Labor Department reported a 21 year high in wholesale inflation at 9.6% - this in comparison with the 6.8% increase in consumer prices.

Excluding commodity-driven food and energy prices, the core producer price index rose 6.9%, also the largest the gain on record.

Federal Reserve policy-makers have - for months - been mistakenly insisting that inflation was "transitory" and closely tied to COVIDrelated factors that eventual would fade - something we have greatly disagreed for more than a year. Now, in recent days, the Fed has indicated that word ("transitory") no longer is appropriate and likely will be dropped from future central bank communications.

The differentials between consumer and producer inflation rates reflect wholesalers' inability to pass on their higher prices in fear of an already fickle consumer market. Supply chain disruptions and historical injections of liquidity into the economy - namely, trillions of dollars in so-called infrastructure spending have been putting upward pressure on prices - mostly where it hurts the economy the worst - on consumers' food and energy products.