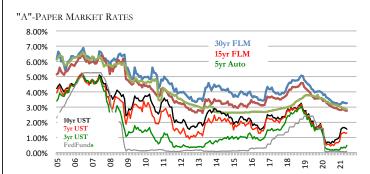

|                           |                    |               | AVE                | RAGE CRE            | DIT UNION R              | ATES AND      | RATE SEN            | SITIVITY |                       |                       |                    |                       |
|---------------------------|--------------------|---------------|--------------------|---------------------|--------------------------|---------------|---------------------|----------|-----------------------|-----------------------|--------------------|-----------------------|
|                           | THIS WK<br>6/24/21 | YTD C<br>Rate | hange<br>Benchmark | Chg in Curr<br>Rate | rent Cycle*<br>Benchmark | Rate S<br>YTD | ensitivity<br>Cycle |          | Bmk Begin<br>12/31/20 | Mkt Begin<br>12/31/20 | Last Top<br>Nov-18 | Last Bottom<br>Jul-16 |
| Classic CC<br>Platinum CC | 10.87%<br>9.16%    | 0.04%         | 0.00%<br>0.00%     | -0.82%<br>-1.11%    | -2.25%<br>-2.25%         | 0%            | 36%<br>49%          |          | 3.25%                 | 10.83%<br>9.10%       | 11.69%<br>10.27%   | 11.39%<br>9.09%       |
| 48mo Veh                  | 2.74%              | -0.24%        | 0.15%              | -0.92%              | -2.70%                   | -160%         | 34%                 |          | 0.13%                 | 2.98%                 | 3.66%              | 2.58%                 |
| 60mo Veh                  | 2.84%              | -0.24%        | 0.31%              | -0.93%              | -2.57%                   | -77%          | 36%                 |          | 0.17%                 | 3.08%                 | 3.77%              | 2.68%                 |
| 72mo Veh                  | 3.16%              | -0.25%        | 0.44%              | -0.96%              | -2.37%                   | -57%          | 41%                 |          | 0.27%                 | 3.41%                 | 4.12%              | 3.05%                 |
| HE LOC                    | 3.93%              | 0.10%         | 0.00%              | -1.63%              | -2.25%                   | 0%            | 72%                 |          | 3.25%                 | 3.83%                 | 5.56%              | 4.01%                 |
| 10yr HE                   | 4.70%              | 0.32%         | 0.56%              | -0.82%              | -2.39%                   | 57%           | 34%                 |          | 0.36%                 | 4.38%                 | 5.52%              | 4.45%                 |
| 15yr FRM                  | 2.75%              | -0.09%        | 0.59%              | -1.83%              | -1.98%                   | -15%          | 93%                 |          | 0.65%                 | 2.84%                 | 4.58%              | 3.14%                 |
| 30yr FRM                  | 3.25%              | 0.07%         | 0.61%              | -1.81%              | -1.70%                   | 11%           | 106%                |          | 0.93%                 | 3.18%                 | 5.06%              | 3.69%                 |
| Sh Drafts                 | 0.09%              | 0.00%         | 0.01%              | -0.05%              | -2.35%                   | 0%            | 2%                  |          | 0.09%                 | 0.09%                 | 0.14%              | 0.11%                 |
| Reg Svgs                  | 0.18%              | 0.04%         | 0.01%              | -0.01%              | -2.35%                   | 400%          | 0%                  |          | 0.09%                 | 0.14%                 | 0.19%              | 0.14%                 |
| MMkt-10k                  | 0.16%              | -0.03%        | 0.01%              | -0.32%              | -2.35%                   | -300%         | 14%                 |          | 0.09%                 | 0.19%                 | 0.48%              | 0.22%                 |
| MMkt-50k                  | 0.22%              | -0.05%        | 0.01%              | -0.43%              | -2.35%                   | -500%         | 18%                 |          | 0.09%                 | 0.27%                 | 0.65%              | 0.31%                 |
| 6mo CD                    | 0.25%              | -0.05%        | -0.03%             | -0.78%              | -2.46%                   | 167%          | 32%                 |          | 0.09%                 | 0.30%                 | 1.03%              | 0.34%                 |
| 1yr CD                    | 0.36%              | -0.08%        | -0.01%             | -1.15%              | -2.65%                   | 800%          | 43%                 |          | 0.10%                 | 0.44%                 | 1.51%              | 0.53%                 |
| 2yr CD                    | 0.47%              | -0.10%        | 0.15%              | -1.38%              | -2.70%                   | -67%          | 51%                 |          | 0.13%                 | 0.57%                 | 1.85%              | 0.78%                 |
| 3yr CD                    | 0.57%              | -0.10%        | 0.31%              | -1.49%              | -2.57%                   | -32%          | 58%                 |          | 0.17%                 | 0.67%                 | 2.06%              | 1.04%                 |