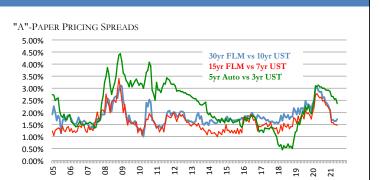

|                           |                    |               | AVE                | RAGE CRE            | DIT UNION R              | ATES AND      | RATE SEN            | SITIVITY |                       |                       |                    |                       |
|---------------------------|--------------------|---------------|--------------------|---------------------|--------------------------|---------------|---------------------|----------|-----------------------|-----------------------|--------------------|-----------------------|
|                           | THIS WK<br>6/24/21 | YTD C<br>Rate | hange<br>Benchmark | Chg in Curr<br>Rate | rent Cycle*<br>Benchmark | Rate S<br>YTD | ensitivity<br>Cycle |          | Bmk Begin<br>12/31/20 | Mkt Begin<br>12/31/20 | Last Top<br>Nov-18 | Last Bottom<br>Jul-16 |
| Classic CC<br>Platinum CC | 10.87%<br>9.16%    | 0.04%         | 0.00%<br>0.00%     | -0.82%<br>-1.11%    | -2.25%<br>-2.25%         | 0%            | 36%<br>49%          |          | 3.25%                 | 10.83%<br>9.10%       | 11.69%<br>10.27%   | 11.39%<br>9.09%       |
| 48mo Veh                  | 2.74%              | -0.24%        | 0.15%              | -0.92%              | -2.70%                   | -160%         | 34%                 |          | 0.13%                 | 2.98%                 | 3.66%              | 2.58%                 |
| 60mo Veh                  | 2.84%              | -0.24%        | 0.31%              | -0.93%              | -2.57%                   | -77%          | 36%                 |          | 0.17%                 | 3.08%                 | 3.77%              | 2.68%                 |
| 72mo Veh                  | 3.16%              | -0.25%        | 0.44%              | -0.96%              | -2.37%                   | -57%          | 41%                 |          | 0.27%                 | 3.41%                 | 4.12%              | 3.05%                 |
| HE LOC                    | 3.93%              | 0.10%         | 0.00%              | -1.63%              | -2.25%                   | 0%            | 72%                 |          | 3.25%                 | 3.83%                 | 5.56%              | 4.01%                 |
| 10yr HE                   | 4.70%              | 0.32%         | 0.56%              | -0.82%              | -2.39%                   | 57%           | 34%                 |          | 0.36%                 | 4.38%                 | 5.52%              | 4.45%                 |
| 15yr FRM                  | 2.75%              | -0.09%        | 0.59%              | -1.83%              | -1.98%                   | -15%          | 93%                 |          | 0.65%                 | 2.84%                 | 4.58%              | 3.14%                 |
| 30yr FRM                  | 3.25%              | 0.07%         | 0.61%              | -1.81%              | -1.70%                   | 11%           | 106%                |          | 0.93%                 | 3.18%                 | 5.06%              | 3.69%                 |
| Sh Drafts                 | 0.09%              | 0.00%         | 0.01%              | -0.05%              | -2.35%                   | 0%            | 2%                  |          | 0.09%                 | 0.09%                 | 0.14%              | 0.11%                 |
| Reg Svgs                  | 0.18%              | 0.04%         | 0.01%              | -0.01%              | -2.35%                   | 400%          | 0%                  |          | 0.09%                 | 0.14%                 | 0.19%              | 0.14%                 |
| MMkt-10k                  | 0.16%              | -0.03%        | 0.01%              | -0.32%              | -2.35%                   | -300%         | 14%                 |          | 0.09%                 | 0.19%                 | 0.48%              | 0.22%                 |
| MMkt-50k                  | 0.22%              | -0.05%        | 0.01%              | -0.43%              | -2.35%                   | -500%         | 18%                 |          | 0.09%                 | 0.27%                 | 0.65%              | 0.31%                 |
| 6mo CD                    | 0.25%              | -0.05%        | -0.03%             | -0.78%              | -2.46%                   | 167%          | 32%                 |          | 0.09%                 | 0.30%                 | 1.03%              | 0.34%                 |
| 1yr CD                    | 0.36%              | -0.08%        | -0.01%             | -1.15%              | -2.65%                   | 800%          | 43%                 |          | 0.10%                 | 0.44%                 | 1.51%              | 0.53%                 |
| 2yr CD                    | 0.47%              | -0.10%        | 0.15%              | -1.38%              | -2.70%                   | -67%          | 51%                 |          | 0.13%                 | 0.57%                 | 1.85%              | 0.78%                 |
| 3yr CD                    | 0.57%              | -0.10%        | 0.31%              | -1.49%              | -2.57%                   | -32%          | 58%                 |          | 0.17%                 | 0.67%                 | 2.06%              | 1.04%                 |