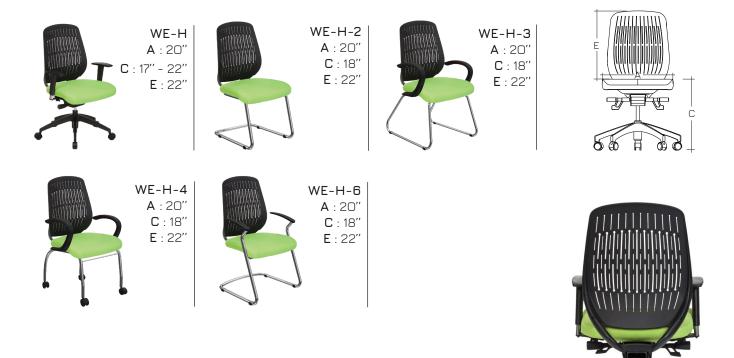

## TECHNICAL SPECIFICATIONS

- 5 models offered, with the following configurations :
  - 1 ergonomic available in stool version with footring
  - 4 with four-leg with casters, sled or cantilever frame
- Seat made of steel tubing with high resilience moulded foam and upholstered using the Suspension technique
- Backrest made of black or gray nylon
- Black nylon resin or polished aluminum star base with casters equipped with a dust protector
- Side-chair frames made of round metal tubing (7/8" Ø, 14 gauge), finished with black sandex paint or polished chrome
- Options include 3 seat sizes, seat slider, etc.
- 9 types of mechanisms with choice of gas lifts offering an extended range of seat height adjustment
- Wide choice of fixed and adjustable armrest models