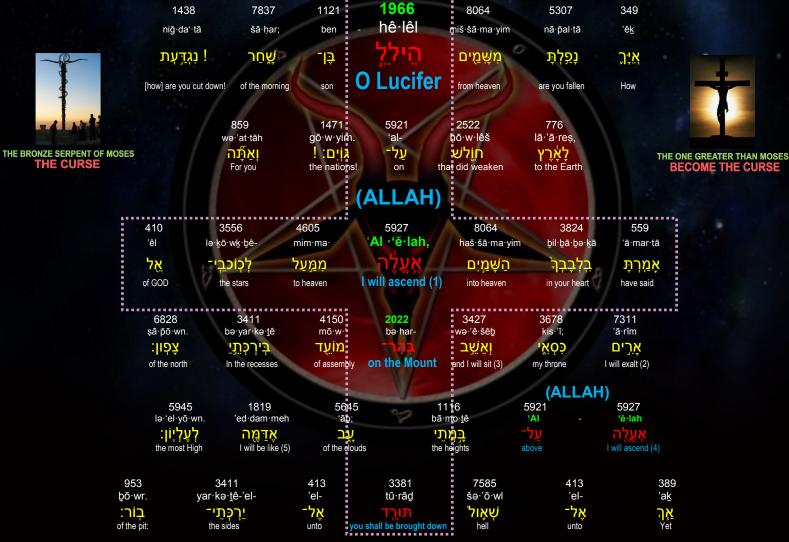

## ISAIAH 14 MATRIX OF 5776 ENCRYPTION OF THE UNVEILING

The AntiChrist matrix is construed with the following parameters based on the natural Hebrew word order and sequence from the rendering of the Fall of Lucifer as disclosed in Isaiah 14:12-15. The matrix follows the word parameter of the 7 word only stanza as the limit of the number-to-word placements. The only adjustment needed to render this 7 x 6 word matrix was to place the word For you from the 3rd stanza to the 2rd stanza. This matrix suggests that the Strong's numerical index of the word order hints at a possible and probable prophetic association and code rendering. Each square is assigned a counting number, from 1 to 42, which constitutes the 7 places x the 6 stanzas. Thereafter the words are only ascribed a number in each stanza. For example in the 2<sup>nd</sup> stanza, there are 7 places or ranks but only 5 words are numbered, etc.

Another indirect observation of the Isaiah AntiChrist matrix is that the Hebrew word order on numerous occasion such as with the word order of the passage in Isaiah 14 can be seen as a Menorah type pattern. This depiction has the center stem of the Menorah as the most prominent attribute that delineates its whole symmetry much like a 'tree'. It is within this 4th ranking or center stem of the AntiChrist matrix in Isaiah 14 that the encrypted 'codes' of the Lucifer timeline, identity and year are based on. Surprisingly the center of the center stem is Lucifer's I Will Ascend, that is rendered 'Allah'. It is his declaration that starts his 5 / Will statements against YHVH. How befitting in this rendering of the imagery of having Lucifer, with his declarative defiance of / Will Ascend aka Allah depicted calligraphically as the serpent that it is in the midst of a tree.

|   |   | 1                        | 2                  | 3                  | 4                       | 5                    | 6                | 7                |
|---|---|--------------------------|--------------------|--------------------|-------------------------|----------------------|------------------|------------------|
| 7 | 1 | HOW ARE YOU<br>CUT DOWN! | OF THE<br>MORNING  | SON                | 1966                    | FROM HAVEN           | ARE YOU FALLEN   | HOW              |
|   |   | 7                        | 6                  | 5                  | O LUCIFER<br>4          | 3                    | 2                | 1                |
| 5 | 2 |                          | FOR YOU            | THE NATIONS!       | ON                      | THAT DID WEAK-<br>EN | TO<br>THE EARTH  |                  |
|   |   | 14                       | 13<br>(1)          | 12<br>(2)          | 11<br>(3)               | 10<br>(4)            | 9<br><b>(5)</b>  | 8                |
| 7 | 3 | OF GOD                   | THE STARS          | TO HEAVEN          | I WILL ASCEND  'ALLAH'  | INTO HEAVEN          | IN<br>YOUR HEART | HAVE SAID        |
|   |   | 21<br>(1)                | 20<br>(2)          | 19<br>(3)          | 18<br>(4)<br>(6+6+6)    | 17<br><b>(5)</b>     | 16<br>(6)        | 15<br>(7)        |
|   |   |                          |                    |                    |                         |                      |                  |                  |
| 7 | 4 | OF<br>THE NORTH          | IN<br>THE RECESSES | OF ASSEMBLY        | 2022<br>ON THE MOUNT    | I WILL SIT           | MY<br>THRONE     | I WILL EXALT     |
|   |   | 28<br><b>(1)</b>         | 27<br><b>(2)</b>   | 26<br>( <b>3</b> ) | 25<br>(4)               | 24<br><b>(5)</b>     | 23<br>(6)        | 22<br><b>(7)</b> |
| 6 | 5 |                          | THE MOST HIGH      | I WILL BE LIKE     | OF THE CLOUDS           | THE HEIGHTS          | ABOVE            | I WILL ASCEND    |
|   |   | 35                       | 34<br><b>(1)</b>   | 33<br>(2)          | (3)                     | 31<br>(4)            | 30<br><b>(5)</b> | 29<br><b>(6)</b> |
| 7 | 6 | OF THE PIT.              | THE SIDES          | UNTO               | YOU SHALL BE<br>BROUGHT | HELL                 | UNTO             | YET              |
|   |   | 42                       | 41                 | 40                 | DOWN<br>39              | 38                   | 37               | 36               |

This study thus suggests that the matrix not only renders the encrypted 'code' or numerical coefficient of the timeline 1966-2022, the crypto identity of Lucifer but the actual year in which Lucifer's Last AntiChrist, is to be revealed, in 5776. What will cause the revealing could be a factor of the Rapture or World War 3 or both. The assertion of the codes is based solely on the number-to-year association and on the word rank and order of the Isaiah 14:12-15 matrix. The verses themselves from 12 to 15 could even correlated to 2012 to 2015. The year 5776 is derived from the following AntiChrist matrix associations in the Isaiah 14 passage suggesting that Lucifer's ascent or decent depending on one's eschatology will occur by way of the unveiling of the AntiChrist. He will be the savior come on the scene to create a New World Order out of the orchestrated chaos that will lead up to it. The 5776 code is configured by the 7 words across and 6 sentences deep. Based on this matrix, one particular amazing code comes forth, 7-5776-7. This word in the rank and order numerically has a further encryption of a 6+6+6, the number of the Beast or 'code' of the AntiChrist, the Dragon Serpent that is how Allah is depicted and written in Arabic.

In the matrix, the 1st sentence has 7 words. The 2nd sentence has only 5 words. The 3rd sentence has 7 words as well as the 4th sentence. The 5th sentence has 6 words and the last sentence has 7 words. If these numerical values are written from left to right, the following code immerges: (7) 5-7-7-6- (7). Could this be the hidden code in the matrix and clue that the Jewish year of 5776 is when the AntiChrist is to be revealed? This man will be unveiled as the long awaited Messiah of both the Jews and the Muslims. It will be Lucifer who descends to indwell or incarnate into this body during the last 42 months of the Tribulation or Time of Jacob's Troubles.

If this AntiChrist matrix is truly an encryption, then it could also come with a prophetic message of the Descent of Lucifer overtly but the Ascent of Lucifer cryptically. This message speaks to the quest and subsequent destiny of Lucifer, his progressive fall. To reiterate, this hypotheses of a last year, being 2022 is based the 7-77-7 delineation of the Isaiah 14:12-15 Hebrew word matrix. The 1st sentence has 7 words, the middle 2 sentences have 7 letters and the last one has 7 letters.