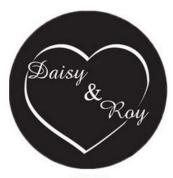

## Gobo Projection Options... Your Name in Lights!!!

What is a Gobo? A Gobo is a metal or glass stencil that is placed in front of a very precise lighting source, and used to control the shape of emitted light to project the desired image onto a flat surface from a fixed distance (i.e. floor, wall, ceiling).

All Gobos are custom ordered and require at least a 3 week turnaround. Simply choose your favorite and send us the associated SKU #.

SKU: J9

Edwardian Font

SKU: L4
Stencil Std Bold

SKU: K8 Broadway

SKU: K4 Curlz MT