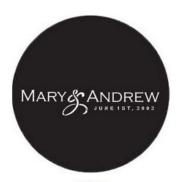

## Gobo Projection Options... Your Name in Lights!!!

What is a Gobo? A Gobo is a metal or glass stencil that is placed in front of a very precise lighting source, and used to control the shape of emitted light to project the desired image onto a flat surface from a fixed distance (i.e. floor, wall, ceiling).

All Gobos are custom ordered and require at least a 3 week turnaround. Simply choose your favorite and send us the associated SKU #.

SKU: J9

Edwardian Font

SKU: L4
Stencil Std Bold

SKU: K8 Broadway

SKU: K4 Curlz MT