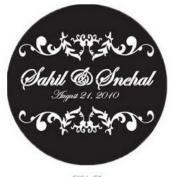

## Gobo Projection Options... Your Name in Lights!!!

What is a Gobo? A Gobo is a metal or glass stencil that is placed in front of a very precise lighting source, and used to control the shape of emitted light to project the desired image onto a flat surface from a fixed distance (i.e. floor, wall, ceiling).

All Gobos are custom ordered and require at least a 3 week turnaround. Simply choose your favorite and send us the associated SKU #.

SKU: J9

Edwardian Font

SKU: L4
Stencil Std Bold

SKU: K8 Broadway

SKU: K4 Curlz MT