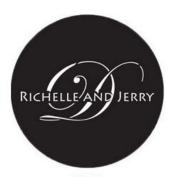

## Gobo Projection Options... Your Name in Lights!!!

What is a Gobo? A Gobo is a metal or glass stencil that is placed in front of a very precise lighting source, and used to control the shape of emitted light to project the desired image onto a flat surface from a fixed distance (i.e. floor, wall, ceiling).

All Gobos are custom ordered and require at least a 3 week turnaround. Simply choose your favorite and send us the associated SKU #.

SKU: J9

Edwardian Font

SKU: L4
Stencil Std Bold

SKU: K8 Broadway

SKU: K4 Curlz MT