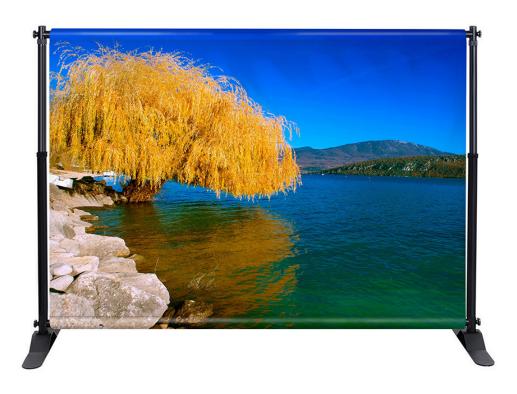

#### LARGE TUBE BACK DROP

Our Back Drop- Large Tube is portable and ideal for a background display for trade show booths and photo shoots. These stands have telescoping 1.625" diameter poles that extend out, meaning they are adjustable to certain sizes. Stand also includes travel bag. Insert are constructed with pole pockets.

- Digitally printed at 720 x 720 resolution
- Dye sublimation
- Scratch resistant
- Washable
- Curl-free edge
- · Easy to install & replace graphic

8' x 8' \$420

9' x 8' \$485

10' x 8' \$550