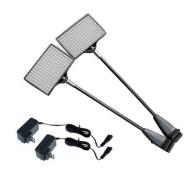

2 LED lights included in this package

8ft display

8ft display

Features: Includes:
- Dye Sublimation - Banner
- Washable - Frame
- Scratch Resistant - Soft Case
- 2 LED Lights

Available in 8ft (\$985) & 10ft (\$1175)

Add the Hard Case with Podium Wrap for only \$395

\*Podium optional - Wood floor not available