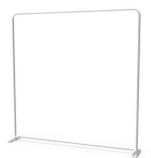

#### LARGE TUBE BACK DROP

Our Back Drop- Large Tube is portable and ideal for a background display for trade show booths and photo shoots. These stands have telescoping 1.625" diameter poles that extend out, meaning they are adjustable to certain sizes. Stand also includes travel bag. Insert are constructed with pole pockets.

- Digitally printed at 720 x 720 resolution
- Dye sublimation
- Scratch resistant
- Washable
- Curl-free edge
- · Easy to install & replace graphic

8' x 8' \$420

9' x 8' \$485

10' x 8' \$550