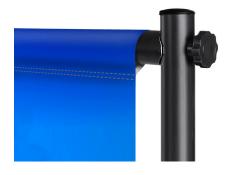

#### LARGE TUBE BACK DROP

Our Back Drop- Large Tube is portable and ideal for a background display for trade show booths and photo shoots. These stands have telescoping 1.625" diameter poles that extend out, meaning they are adjustable to certain sizes. Stand also includes travel bag. Insert are constructed with pole pockets.

- Digitally printed at 720 x 720 resolution
- Dye sublimation
- Scratch resistant
- Washable
- Curl-free edge
- · Easy to install & replace graphic

8' x 8' \$420

9' x 8' \$485

10' x 8' \$550