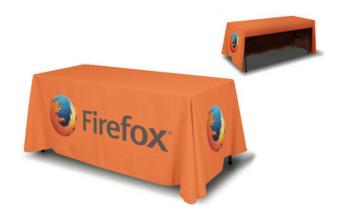

#### **TABLE COVERS**

# Complete your booth with a custom table cover!

- Digitally Printed with your logo
- Scratch Resistant
- Washable
- Open on 3 sides for ease of use at event
- 7oz. Polyester
- Sewn with rounded corners and hangs approximately 2" above the floor.

Available in 6ft (\$192.85) & 8ft (\$229.50)