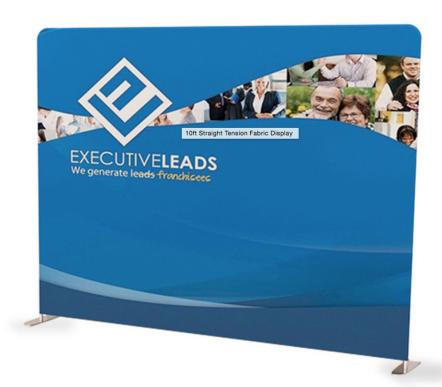

#### TENSION FABRIC DISPLAY KIT

Create an amazing custom backdrop for your booth without taking up too much space! These Tension Fabric Displays are striking, require minimal space, and create a dynamic display in your booth! Add the Hard Case and Podium Wrap for a complete booth display!

2 LED lights included in this package

8ft display

8ft display

Features: Includes:
- Dye Sublimation - Banner
- Washable - Frame
- Scratch Resistant - Soft Case
- 2 LED Lights

Available in 8ft (\$985) & 10ft (\$1175)

Add the Hard Case with Podium Wrap for only \$395

\*Podium optional - Wood floor not available