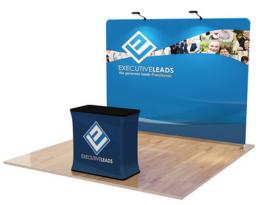

#### VELCRO FABRIC POP-UP DISPLAY KIT

This Velcro Fabric Pop-up Display is quick and easy to assemble! Remove the frame from the case, attach the fabric display with velcro, and expand the frame to complete your display! Attach the included LED lights to the top of the frame to illuminate your display. Add the Hard Case and Podium Wrap for a complete booth display!

- 2 LED Lights

Available in 8ft (\$948) & 10ft (\$1120) Add the Hard Case with Podium Wrap for only \$395!

2 LED lights included in this package

8ft display

\*Podium optional - Wood floor not available