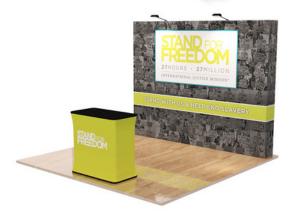

#### TENSION FABRIC DISPLAY KIT

Create an amazing custom backdrop for your booth without taking up too much space! These Tension Fabric Displays are striking, require minimal space, and create a dynamic display in your booth! Add the Hard Case and Podium Wrap for a complete booth display!

2 LED lights included in this package

8ft display

8ft display

Features: Includes:
- Dye Sublimation - Banner
- Washable - Frame
- Scratch Resistant - Soft Case
- 2 LED Lights

Available in 8ft (\$985) & 10ft (\$1175)

Add the Hard Case with Podium Wrap for only \$395

\*Podium optional - Wood floor not available