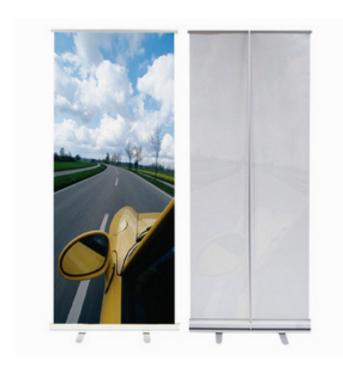

#### RECTRACTABLE BANNER STAND

#### Standard Retractable Banner

- 9 oz. Premium Polyester Fabric
- Convenient soft case

33" x 81" - \$175

47" x 81" - \$225

57" x 81" - \$275