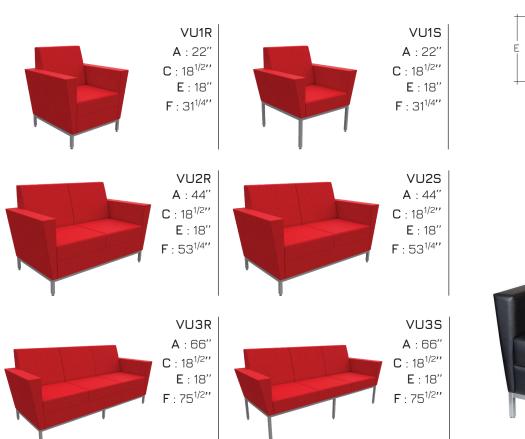

## **TECHNICAL SPECIFICATIONS**

- 6 models offered in 2 heights structures, with the following configurations :
  - 1 to 3 seats with regular profile armchair
  - 1 to 3 seats with light profile armchair
- Seats and backrests made of plywood with high resilience polyurethane foam and upholstered using the Suspension technique
- · Cylindrical, square or Y shaped 4-leg frames (except VU3R), available in many finishes (regular profile)
- · Right-hand or left-hand writing tablet available in black laminate (other colors on request)
- Options include ground fasteners, connecting elements to connect chairs quickly and easily as well as connectivity module with power and USB outlets (regular profile)