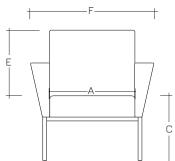

## **TECHNICAL SPECIFICATIONS**

- 6 models offered in 2 heights structures, with the following configurations :
  - 1 to 3 seats with regular profile armchair
  - 1 to 3 seats with light profile armchair
- Seats and backrests made of plywood with high resilience polyurethane foam and upholstered using the Suspension technique
- · Cylindrical, square or Y shaped 4-leg frames (except VU3R), available in many finishes (regular profile)
- · Right-hand or left-hand writing tablet available in black laminate (other colors on request)
- Options include ground fasteners, connecting elements to connect chairs quickly and easily as well as connectivity module with power and USB outlets (regular profile)