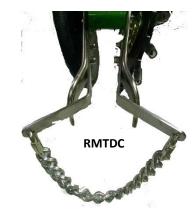

## **REAR MOUNT STAINLESS STEEL FERTILIZER TUBE**

Over 3000 Rows Sold!

RMTJD R&L

- -Made of 3/8" Proof Coil Stainless Steel Tube
- -Bent to resist debris build up on tube when planting thru a Cover Crop.
- -Will accept ¼" line thru the tube all the way to the bottom.
- -Supplied with S.S. Hardware
- -Can be used alongside a drag chain
- -Will handle volumes up to 40 GPA.
- -MOST ROBUST TUBE ON THE MARKET!
- -Made In USA

-Available In Right And Left Hand Delivery

MAKE

JD/WHITE

JD/WHITE

KINZE

KINZE

JD/WHITE

CASE IH CASE IH 2100+

RMTJD R&L

PRICE EA.

\$ 62 SALE

\$ 62 SALE

\$ 82 SALE

\$ 82 SALE

\$ 172 SALE

\$ 162 SALE