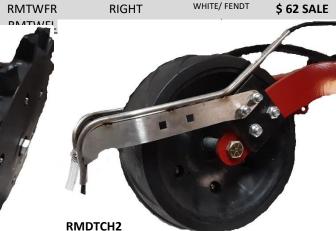

## **REAR MOUNT STAINLESS STEEL FERTILIZER TUBE**

Over 3000 Rows Sold!

RMTJD R&L

- -Made of 3/8" Proof Coil Stainless Steel Tube
- -Bent to resist debris build up on tube when planting thru a Cover Crop.
- -Will accept ¼" line thru the tube all the way to the bottom.
- -Supplied with S.S. Hardware
- -Can be used alongside a drag chain
- -Will handle volumes up to 40 GPA.
- -MOST ROBUST TUBE ON THE MARKET!
- -Made In USA

-Available In Right And Left Hand Delivery

MAKE

JD/WHITE

JD/WHITE

KINZE

KINZE

JD/WHITE

CASE IH CASE IH 2100+

RMTJD R&L

PRICE EA.

\$ 62 SALE

\$ 62 SALE

\$ 82 SALE

\$ 82 SALE

\$ 172 SALE

\$ 162 SALE