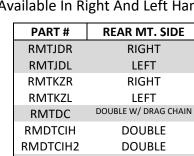

-Available In Right And Left Hand Delivery

MAKE

JD/WHITE

JD/WHITE

KINZE

KINZE

JD/WHITE

CASE IH CASE IH 2100+

RMTJD R&L

PRICE EA.

\$ 62 SALE

\$ 62 SALE

\$ 82 SALE

\$ 82 SALE

\$ 172 SALE

\$ 162 SALE