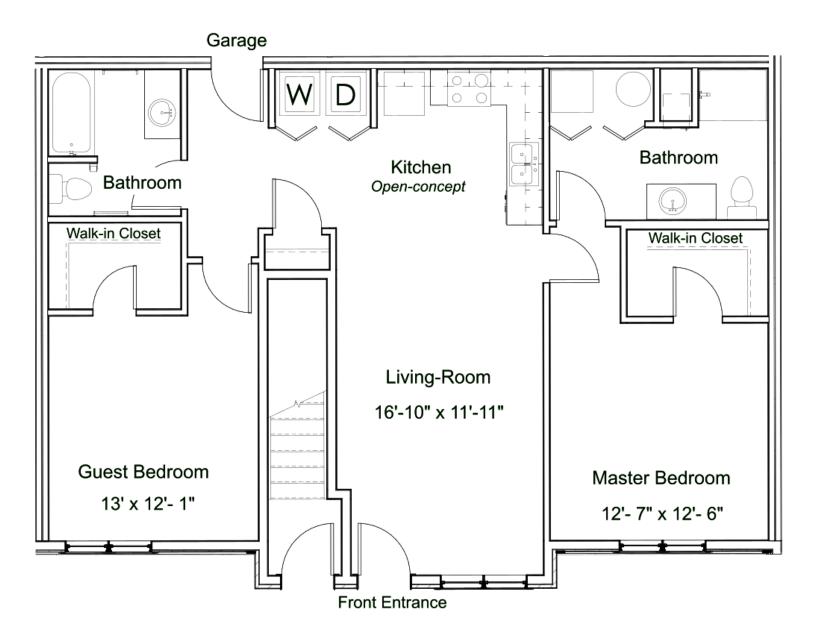

#### **Two Bedroom / Two Bathroom with Attached Garage**

1,220 Square Feet

\$1,726

Unit No.: A&B 103, 104

B4 Floor Plan