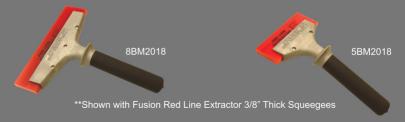

# THE FUSION HANDLE LINE

with short handle 5SFG2008

The Fusion Big Mouth Handles will accomodate our new Fusion Red Line Extractor squeegee blades.

These handles will hold a 3/8 inch thick squeegee blade to knock out the toughest security film, bomb blast, hurricane and graffiti jobs. No modifying screws on the job sight and after hours, the Big Mouth has solved your issues.

# THE FUSION BIG MOUTH HANDLES

28 BIG MOUTH Handle Page

The Fusion Auto Stretch Squeegee Blade Handle is a fresh take on our Fusion Shorty 5 Handle. The extended 12 Inch long handle allows the user to use an extended length in smaller spaces. The Fusion Auto Stretch Handle has no thumb stop allowing the handle to get closer to the bottom of deck lids and dashes. These handles are ideal for large windows and even flat glass installations. Try the new MAGNUM RED LINE SQUEEGEE BLADE with the Fusion Auto Stretch Handle for the next back window you have to install.