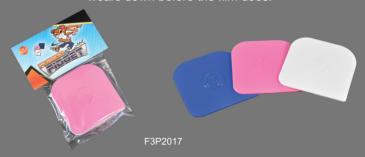

#### FUSION FIDGET TOUCH UP TOOLS

The Fusion Fidget 3 Pack (White, Pink & Blue) provides three small slip infused touch up cards designed to offer any level of flexibility needed to touch up specs and flaws in window films, paint protection films, and vinyl applications. The Fusion Fidget 3 Pack comes with a stiff white card, a medium pink card, & soft blue card. All three cards feature 3 round corners & a squared corner for user choice. The blue & pink cards are designed to be softer than the hard coatings on some films to ensure the tool wears down before the film does.