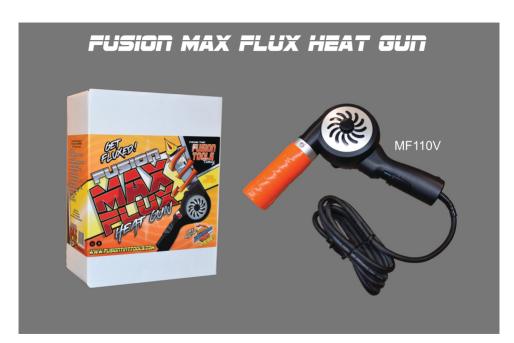

# FUSION MAX FLUX HEAT GUN

THE FUSION MAX FLUX HEAT GUN is the first heat gunspecifically designed for OUR INDUSTRY!

The inventor of all the Fusion Tools you know and love is happy to present the perfect heat gun for all of your post heating &shrinking needs. The Max Flux Heat Gunoffers a style that fits perfectly in the nook of your arm for recision handling. The 26 CFM gives you the ability to spread the heat exactly where you need it. With an adjustable heat gauge from 750° - 1000° (Fahrenheit), the Max Flux takes away any question of which heat gun is right for our installs. The Max Flux Heat Gun includes a full roll of Fusion Afterburn Tape in the box & pre installed! Register your purchase with the manufacturer fast & easy online. After the 2 year warranty, if you're ready for a new heat gun,don'twaste money on purchasing an entirely new unit. The Max Flux Heat Gun has a REPLACEABLE HEATING ELEMENT FOR LESS THAN HALF THE COST OF A NEW GUN! Simply unscrew the barrel and plug in a new ceramic heating core.

\*Max Flux Heat Gun currently available for 110v (North American plug Type A only.\* Stay in touch @fusiontools on social media while we work on producing a 220v model!

7 Max Flux Page