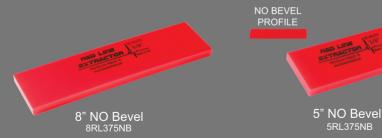

12 Hard Card Page

13 Hard Card Part num page

The Fusion Red Line Extractor Blades come in 2 thicknesses. The first option is our 95 durometer 1/4" thick option. This is the same thickness as our classic Orange Crush and other squeegees. The Red Line blades have been dubbed "Extractors" due to their fantastic liquid removal abilities. The 1/4" thick options are available with or without bevel options along the working edge of the blade. With our new design, your blade lasts longer.

# THE FUSION RED LINE

95 durometer

8" Double Bevel

5" Double Bevel

5" Cropped 5RL250C

Another version of our 1/4" Thick Blades are our 95 durometer option with NO Bevels. This will give the user a total of 4 working edges over the course of the tools life. The squared off cube design of these squeegee blades also gives the user maximum pressure against the job at hand by resisting flex under extreme force. When paired with our Fusion Handles, installers are sure to knock out the job quickly and efficiently.