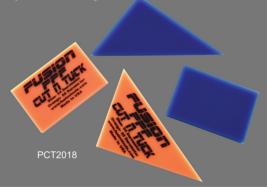

# **FUSION PADDLE SQUEEGEES**

The PPF Cut N Tuck are 4 flexible paddle squeegees designed for hard-to-reach areas of automotive Paint Protection Film installs. The 4 pack comes with two triangular shaped paddles with sharp angles intended to form to extremely curved spaces such as door cups and fenders. While the flat square paddles are deisgned to hold their straight edge while conforming to creases on body lines and edges.

# THE PPF CUT N TUCK

Orange 85 & Blue 94 Durometer

35 Cut N Tuck Page

36 Turbo Pro part page