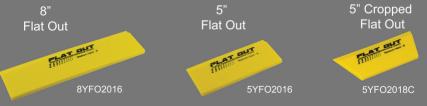

# THE FUSION MAGNUM RED LINE

18 Magnum Red Line 4

The Flat Out Squeegee Blade is a tough squeegee blade designed for flat glass installation. This blade has become an industry standard for installing thick millimeter films such as security and grafiti films. This 95 durometer squeegee blade is made with our triple slip additive injection molded patented TPU process and materials. The Flat Out is available in 8", 5" rectangle versions and NOW A NEW 5" CROPPED version, due to popular demand!

We reccommend pairing these squeegee blades with Fusion Stretch handles or Fusion 8" and 5" handles.

# THE FLAT OUT

95 durometer

19 Flat Out page

The Hybrid Squeegee Blade is an industry revolution. We released the Hybrid on January 5th, 2016 via our Facebook page. The Hybrid is exactly what it's name suggests; a Hybrid of 2 industry favorite squeegee blades. On one side the Hybrid is an Orange 85 durometer squeegee blade and on the other side a harder Blue 95 durometer. This dual blade features double beveled working edges. Simply filp the blade in your Fusion Handle to use one side or another. The Hybrid is available in 8" and 5" rectangle versions.