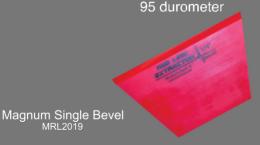

# THE FUSION RED LINE

90 durometer

Side View

5" Single Bevel

THE MAGNUM RED LINE SQUEEGEE BLADE is a monster of a squeegee blade designed for hard-to-reach rear windows and tight decks in rear windows.

Pair this blade with a Fusion Auto Stretch Squeegee Handle for the best combination available in the industry.

# THE FUSION MAGNUM RED LINE

18 Magnum Red Line 4

The Flat Out Squeegee Blade is a tough squeegee blade designed for flat glass installation. This blade has become an industry standard for installing thick millimeter films such as security and grafiti films. This 95 durometer squeegee blade is made with our triple slip additive injection molded patented TPU process and materials. The Flat Out is available in 8", 5" rectangle versions and NOW A NEW 5" CROPPED version, due to popular demand!