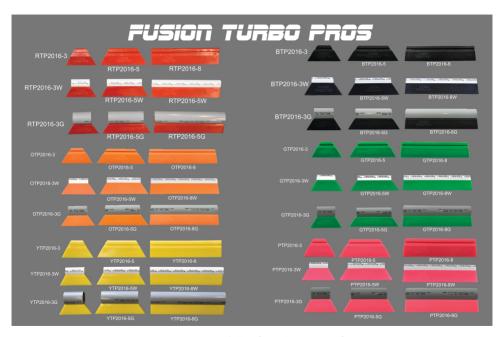

# FUSION TURBO PROS

The Fusion Turbo Pros are the first triangular shaped squeegees to be injection molded in the industry. This ensures, consistancy that past brands have not been able to be provide. By injection molding our parts we can ensure accurate density per part. Our Fusion Turbo Pros are infused with 3 slip additives. One of those slip additives is migratory, meaning that it moves throughout the tool as you're using it. We have worked to perfect our formulas for each durometer of Fusion Turbo Pro. Each Turbo Pro is available in pre molded sizes of 3.5 inch, 5.5 inch, & 8 inch lengths. The 3.5 inch and 5.5 inch lengths are molded with 45 degree angled sides and is designed to be used "out-of-the-box", but they can be trimmed to user preferances. The 8 inch length has 90 degree sides. While the 8 inch length can be used in it's entirety; it has been designed to be cut to the users desired length and shape.

#### FUSION TURBO PROS

The Fusion Turbo Pros are available in 3 different sizes with or without 2 different handle options in 6 colors that coincide with their different level of durometer.

Below is a chart that breifly explains each color and durometer.

| PINK                                                                                   | GREEN                                                                                                                         | BLACK                                                                                                                                                       | YELLOW                                                                                                                             | ORANGE                                                                                                                 | RED                                                                                                           |
|----------------------------------------------------------------------------------------|-------------------------------------------------------------------------------------------------------------------------------|-------------------------------------------------------------------------------------------------------------------------------------------------------------|------------------------------------------------------------------------------------------------------------------------------------|------------------------------------------------------------------------------------------------------------------------|---------------------------------------------------------------------------------------------------------------|
| Super soft. Extremely flexible. Designed for self healing PPF installation & cleaning. | Comparable to the current industry green turbo. Recommended for PPF (self healing and other) & films with soft hard coatings. | Comparable to the<br>current industry<br>black turbo but will<br>not leave marks.<br>Recommended for<br>PPF, & soft hard<br>coatings. Cleaning<br>and prep. | Comparable to the current industry yellow but will stay consistent in durometer. Recommended for auto installation, PPF and Vinyl. | Slightly stiffer than yellow. Recommended for small installation areas, most window films, vinyl and PPF applications. | Super hard. Comparable to the current industry red turbo. Commonly used for vinyl application & window films. |
| 77<br>DUROMETER                                                                        | 80<br>DUROMETER                                                                                                               | 82<br>DUROMETER                                                                                                                                             | 85<br>DUROMETER                                                                                                                    | 92<br>DUROMETER                                                                                                        | 95<br>DUROMETER                                                                                               |
| _                                                                                      | _                                                                                                                             | _                                                                                                                                                           | _                                                                                                                                  |                                                                                                                        |                                                                                                               |