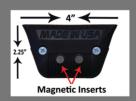

# THE CLEAR CRUSH

90 durometer

5" Clear Crush CC2016

5" Cropped Clear Crush CC2016C

Try this with a Fusion Handle, Hand Tool or Stretch!

22 Clear Crush Page

The PPF Black Out is a squeegee blade designed specifically for paint protection film installs, but has also become a favorite in the automotive window film industry. The PPF Black Out features a high content of slip additives to help the tool slide easliy across paint protection films. At 88 durometer it is flexible enough to conform to odd surfaces. We reccommend pairing this blade with a magnetic Fusion Hand Job or Fusion Hand Dee to help the installer hold their paint protection film in place before installing.