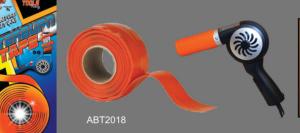

#### FUSION SPECIALTY ITEMS

High heat resistant up to 500 degrees Fahrenheit (about 260 degrees Celsius) with only one layer applied. Apply multiple layers to increase your level of heat resistance and protection! This amazing product is self adhering, meaning it bonds to itself with no adhesive. When it's removed, there is no leftover glue residue. Apply it to anything and everything! Torch tips, heat guns, tools, steamers, and more! The list is endless!

This tape stretches up to 300% and molds perfectly to odd shaped items.

retches up to 300% and molds perfectly to odd snaped Iten 100% SOURCED AND MADE IN THE USA!

www.pressureondemand.com

North America Model: POD110 European Model: POD220 We are proud to support the original Pressure On Demand System, also known as THE POD STEAMER! This multipurpose steamer is great for wrap prep, cleaning, de-badging, installing graphics, paint protection film, removing old tint and films, and so much more! Includes 11 different heads specifically designed for our industry needs. Steam is gentle and safe on auto paint and does not harm the user.