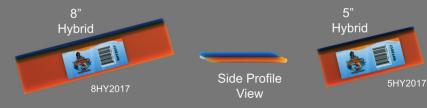

# THE FLAT OUT

95 durometer

19 Flat Out page

The Hybrid Squeegee Blade is an industry revolution. We released the Hybrid on January 5th, 2016 via our Facebook page. The Hybrid is exactly what it's name suggests; a Hybrid of 2 industry favorite squeegee blades. On one side the Hybrid is an Orange 85 durometer squeegee blade and on the other side a harder Blue 95 durometer. This dual blade features double beveled working edges. Simply filp the blade in your Fusion Handle to use one side or another. The Hybrid is available in 8" and 5" rectangle versions.

# THE HYBRID

85 & 95 durometer

The Orange Crush is our original squeegee blade. When the Orange Crush was originally made technology hadn't advanced to the point we needed it to be yet but we still sought out a better solution than what was available at that time. We traveled the U.S. looking and finally found it. After building an injection mold for 8", 5", and 5" cropped lengths, we began production. Since it's creation we have continued to better the formula for the Orange Crush. Some of the changes implimented are advances in technology and include 3 slip additives with migratory agents and color stability for consistancy.