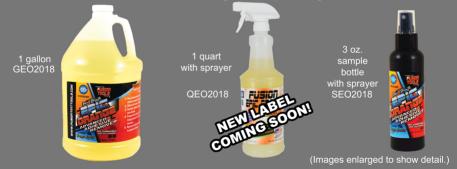

#### **FUSION SOLUTIONS**

Fusion All Type- Ultra Clear Mounting Solution is more than just a mounting solution, it is the solution the industry has been seeking. Fusion All Type is an all in one mounting solution designed for use on all types of adhesive and materials. Fusion All Type can be used as a prepping cleaner and mounting solution. It is safe for use on window films, vinyl & paint protection films. With our conservative mixing ratios, the end user will save money verses other brands and soaps currently used today. Fusion All Type is biodegradable & has no unnessecary ingredients to ensure the purest product available. Our formula is filtered five times in massive filtration systems before being heat sealed to avoid leaking during shipping. Our 1 gallon bottles are even packed in individual U.N. approved boxes.

1 gallon with pump GAT2017

16 oz. with measuring cup QAT2017

3 oz. sample bottle SAT2017

(Images enlarged to show detail.)