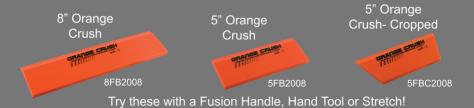

# THE HYBRID

85 & 95 durometer

The Orange Crush is our original squeegee blade. When the Orange Crush was originally made technology hadn't advanced to the point we needed it to be yet but we still sought out a better solution than what was available at that time. We traveled the U.S. looking and finally found it. After building an injection mold for 8", 5", and 5" cropped lengths, we began production. Since it's creation we have continued to better the formula for the Orange Crush. Some of the changes implimented are advances in technology and include 3 slip additives with migratory agents and color stability for consistancy.

# THE ORANGE CRUSH

92 durometer

21 Orange Crush Page

The Clear Crush is a squeegee blade designed for users that prefer the flexibility of a soft squeegee but the stiffness of harder squeegee. This blade is the best of both worlds. Soft enough to squeegee curved surfaces without having to apply too much pressure but stiff enough to push or pull solution away from the job at hand. The Clear Crush has become a user favorite for rear window automotive installation and decorative film flat glass installation. It is available in 5" rectangle and 5" Cropped versions.