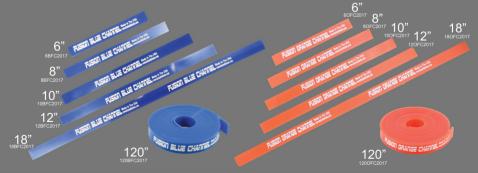

#### FUSION CHANNEL STROKE SQUEEGEES

The Fusion Channel Stroke Squeegees are designed to fit perfectly into other squeegee handles in the industry. We heard the cry for a softer stroke blade so we made our Fusion Orange Channel Stroke Squeegee at 85 durometer and an improved Fusion Blue Channel Stroke Squeegee at 94 durometer. Once again, there's no sacrifice of quality with our squeegees. You can rest assured you're only purchasing high quality, Made in the USA products when you see our

# FUSION CHANNEL SQUEEGEES

The Fusion Channel Squeegees are available in 2 colors, 2 durometers & 6 length options. The Blue Channel Squeegee is 94 durometer. The Orange Channel Squeegee is 85 durometer. The squeegees are designed to go into common window/ shower squeegees. With our Fusion Channel Squeegees there is no more hoping you are getting a quality replacement blade. We ensure you only get the highest quality materials available to the industry and stamp our logo across the channel proudly.