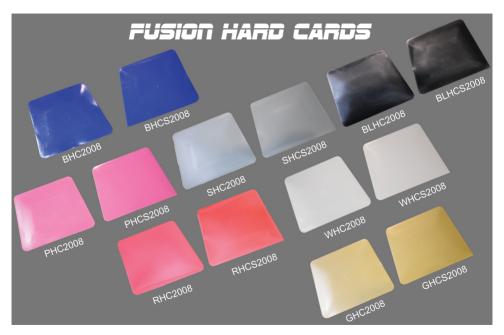

#### FUSION HARD CARDS

Hard cards are the staple tool for film and vinyl installation.

The Fusion Hard Cards come in two different shapes and 7 different colors.

The colors are, from most flexible to least flexible, Blue, Pink, Silver, Black, Red, White, and Gold. All of our Hard Cards are infused with slip agents to help them glide across their working surfaces. Just like our Fusion Fidgets, our Blue and Pink Hard cards are designed to be softer than the hard coating on most window films so that the tool will wear instead of the film.

12 Hard Card Page

13 Hard Card Part num page

The Fusion Red Line Extractor Blades come in 2 thicknesses. The first option is our 95 durometer 1/4" thick option. This is the same thickness as our classic Orange Crush and other squeegees. The Red Line blades have been dubbed "Extractors" due to their fantastic liquid removal abilities. The 1/4" thick options are available with or without bevel options along the working edge of the blade. With our new design, your blade lasts longer.