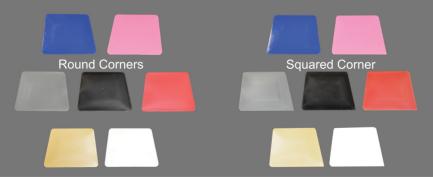

#### FUSION HARD CARDS

Hard cards are the staple tool for film and vinyl installation.

The Fusion Hard Cards come in two different shapes and 7 different colors.

The colors are, from most flexible to least flexible, Blue, Pink, Silver, Black, Red, White, and Gold. All of our Hard Cards are infused with slip agents to help them glide across their working surfaces. Just like our Fusion Fidgets, our Blue and Pink Hard cards are designed to be softer than the hard coating on most window films so that the tool will wear instead of the film.