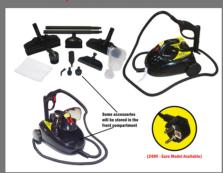

This tape stretches up to 300% and molds perfectly to odd shaped items.

retches up to 300% and molds perfectly to odd snaped Iten 100% SOURCED AND MADE IN THE USA!

www.pressureondemand.com

North America Model: POD110 European Model: POD220 We are proud to support the original Pressure On Demand System, also known as THE POD STEAMER! This multipurpose steamer is great for wrap prep, cleaning, de-badging, installing graphics, paint protection film, removing old tint and films, and so much more! Includes 11 different heads specifically designed for our industry needs. Steam is gentle and safe on auto paint and does not harm the user.