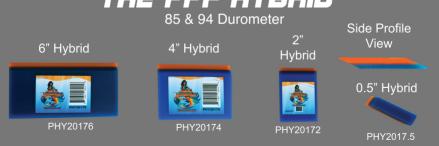

# **FUSION PADDLE SQUEEGEES**

The PPF Hybrid is a paddle version of it's originator The Hybrid Squeegee blade. This paddle squeegee is dual durometer and designed for paint protection films that feature a durable hard coating. The blue side of the PPF Hybrid is a hard 94 durometer while the orange side is a more flexible 85 durometer. Available in 4 sizes ranging from 6 inch lengths to 0.5 inch lengths, we are certain each user will find the appropriate style they are comfortable with. Between The PPF Hybrid and The PPF Hornet PPF installers have all the tools needed for their jobs.

# THE PPF HYBRID