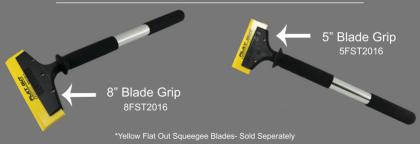

# THE FUSION MAGNUM RED LINE

18 Magnum Red Line 4

The Flat Out Squeegee Blade is a tough squeegee blade designed for flat glass installation. This blade has become an industry standard for installing thick millimeter films such as security and grafiti films. This 95 durometer squeegee blade is made with our triple slip additive injection molded patented TPU process and materials. The Flat Out is available in 8", 5" rectangle versions and NOW A NEW 5" CROPPED version, due to popular demand!

We reccommend pairing these squeegee blades with Fusion Stretch handles or Fusion 8" and 5" handles.

# THE FLAT OUT

95 durometer

19 Flat Out page

The Hybrid Squeegee Blade is an industry revolution. We released the Hybrid on January 5th, 2016 via our Facebook page. The Hybrid is exactly what it's name suggests; a Hybrid of 2 industry favorite squeegee blades. On one side the Hybrid is an Orange 85 durometer squeegee blade and on the other side a harder Blue 95 durometer. This dual blade features double beveled working edges. Simply filp the blade in your Fusion Handle to use one side or another. The Hybrid is available in 8" and 5" rectangle versions.