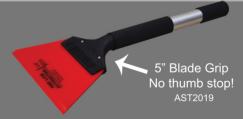

# THE FUSION BIG MOUTH HANDLES

28 BIG MOUTH Handle Page

The Fusion Auto Stretch Squeegee Blade Handle is a fresh take on our Fusion Shorty 5 Handle. The extended 12 Inch long handle allows the user to use an extended length in smaller spaces. The Fusion Auto Stretch Handle has no thumb stop allowing the handle to get closer to the bottom of deck lids and dashes. These handles are ideal for large windows and even flat glass installations. Try the new MAGNUM RED LINE SQUEEGEE BLADE with the Fusion Auto Stretch Handle for the next back window you have to install.

# THE FUSION AUTO STRETCH

\*Magnum Red Line Squeegee Blades- Sold Seperately

The Fusion Stretch Squeegee Blade Handle integrates our classic Fusion 8" and 5" Handles into an extended 14 1/2" handle with dual texturized grips for maximum solution removal. The extended handle allows the user to push or pull with two hands, giving the handler more leverage while working. These handles are ideal for large windows, flat glass and security/ bomb blast installs. Pair these with a NEW Fusion Red Line Extractor 1/4" thick squeegee blade or any of our great squeegee options.