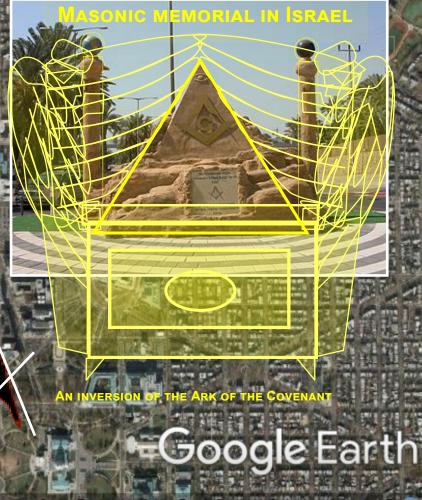

LUIS B. VEGA vegapost@hotmail.com www.PostScripts.org For ILLUSTRATION PURPOSES ONLY

2 1988

GoogleEarht.com Morals and Dogma Wikipedia.com

As the disciples of Lucifer seek to finish the Great Work of placing their Prince, Lucifer upon the Throne of YHVH, that is the Ark of the Covenant, it is situated in the Holy of Holies. Most Masons are initiated in the 'light' out side the 'porch' of Solomon's Temple that is facing the open world for out side the 'porch' of Solomon's Temple that is racing the open world for it to see and have 'nothing to hide'. These are often referred to as 'Porch Masons'. They have really no clue as to the depths of higher degrees be-yond 33. Such disciples or 'initiates are only selected to enter the Holies which contain deeper Luciferian secret magic arts. It is the Holy of Holies where only the very few are ever allowed in and to have interaction be-yond the 'veil'. It is at this level of depravity that those involved in this Satanic cabal interact with the Fallen Angels directly.