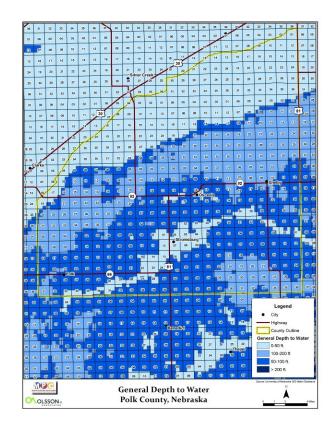

## Polk County, NE Comprehensive Plan/Zoning Assistance

Marvin Planning Consultants has worked with Polk County since 2012. The County hired Marvin Planning Consultants to complete an entire update to their Comprehensive Plan. The last plan was completed approximately 12 years prior.

The county was seeing pressure coming from residential development on sandpit lakes along the Platte River. The new plan needed to address this issue and strategies for proper inclusion in the county land use plan.