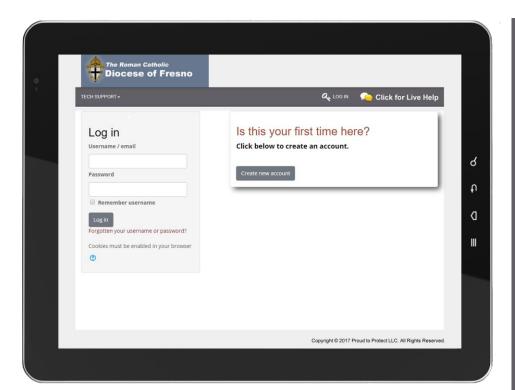

#### Step 1

Go to the safe environment training web site:

### https://safeandsacred-fresno.org

#### Step 2

Click the Create new account button to register.