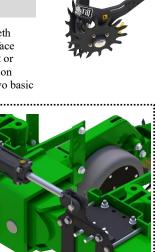

## **Hydraulic Frame Weight Distribution System**

Can be used with Frame Mounted Opener Fits <u>1770</u> 12 and 16 Row

## Includes...

- Bolt on brackets
- Grade 8 mounting hardware
- Industry standard durable hydraulic valve
- Made in USA hydraulic cylinders
- NOTE: Kit does not include custom hydraulic hoses or fittings
- Check fit up for Center Frame Mounted Fertilizer Tanks and Brackets for possible tank mounting bracket