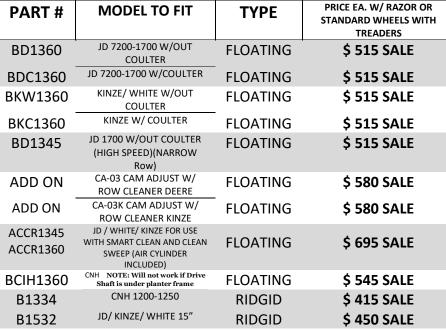

## **MARTIN ROW CLEANERS**

Properly designed row cleaners provide a very desirable type of tillage. With row cleaner teeth continuously engage the soil to the shallow depth of 1" to 1 1/2". By scarifying the soil's surface layer it makes it easier for the seed openers to open a well defined "V" without furrowing out or causing slabbing or fleaking. Eliminating furrows is the key to preventing erosion in the row on slopes and the ponding of water over the row in level areas. Martin Row Cleaners come in two basic