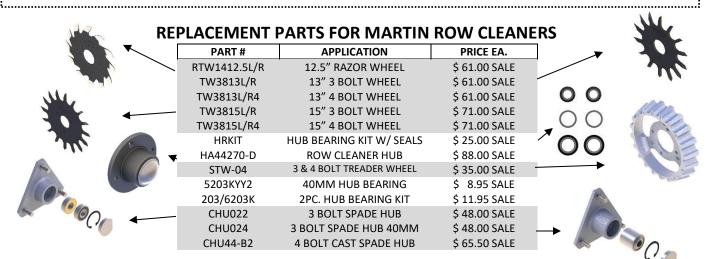

## **MARTIN ROW CLEANERS**

Properly designed row cleaners provide a very desirable type of tillage. With row cleaner teeth continuously engage the soil to the shallow depth of 1" to 1 1/2". By scarifying the soil's surface layer it makes it easier for the seed openers to open a well defined "V" without furrowing out or causing slabbing or fleaking. Eliminating furrows is the key to preventing erosion in the row on slopes and the ponding of water over the row in level areas. Martin Row Cleaners come in two basic