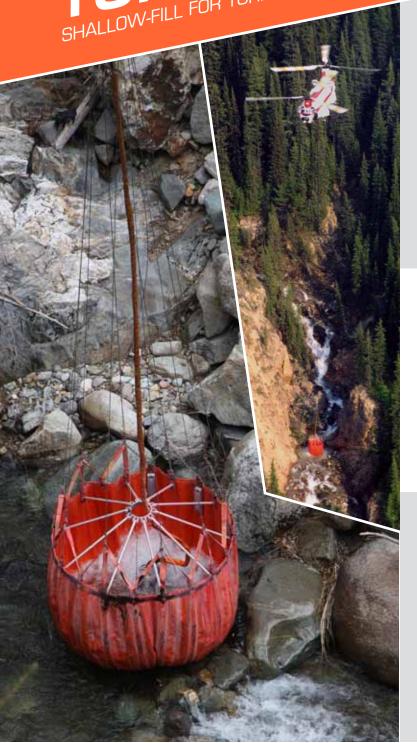

## POWERFILL TORRENTULA BAMBI BUCKET SHALLOW-FILL FOR TORRENTULA BAMBI BUCKET

Powerfill Bambi Buckets fill to maximum capacity in shallow relay tanks, streams and ponds, thereby reducing turn times and maximizing efficiencies in aerial firefighting operations.

The Powerfill Torrentula takes high performance pumps and places them inside the Torrentula Valve. The bottom-filling technology will fill a Bambi Torrentula to capacity in seconds. The combination of multiple pumps, gives fill rates of 900 to 1800 US gallons per minute. The Powerfill Torrentula is available in model ranges of 320 USG to 2600 USG. The Powerfill technology increases operational efficiencies in shallow water sources that would be otherwise unsuitable for dipping.

## **FEATURES**

- Large intake screen enables a fast fill in only 18" (45 cm) of water with minimal debris uptake
- Capable of using almost all the water in helicopter dip tanks
- Requires 45 Amps per pump to operate
- Conventional dipping method may still be used with the Powerfill installed
- Increases operational efficiencies as operators can fill from practically any accessible water source
- Retrofittable to any existing Torrentula Bucket
- Unified design the Torrentula PowerFill system is integrated within the Torrentula Valve