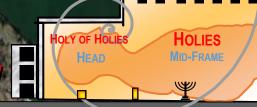

## MPLE MAN OF COLUMBI

The purpose of this illustration is to suggest that a encrypted layer can be seen superimposed over the core of the breathe of the District of Columbia. It is of the outline of the Temple of Solomon but likewise in the fashion of the Temple of Man. This notion of the Temple Man is the work of the conceptualization of the anthropomorphic Temple-Man by Tony Badillo at www.templesecrets.info. He is the first to 'anthropomorphize' the Temple of Solomon with amazing correlations and perspective. Badillo surmises that the Temple of YHVH is an exact representation of His 'form' and 'likeness' of the Messiah. There is a head at the top from a west-east perspective. This head chamber, a perfect square or 'cube' is as is the Holy of Holies where the Ark of the Covenant was located.

#### LUCIFERIAN ANTHROPOMORPHIC TEMPLE COUNTERFELT

Capitol Hill is the 'capital' which comes from the Latin, 'head' as in 'capital punishment'. There is the Holies is what contains the Table of Bread, the Altar of Incense and the Menorah Candlestick. These objects correlate to the core of the main organs of a human body that like the motifs, is where the stomach, the heart and the branches of the lungs as a Menorah represent the 'pneuma' or breath or Spirit of YHVH, the Holy Spirit, etc. The outside chambers of the core of the Temple functioned to store supplies and for priestly preparation. These correspond to the long arms of the body. At the end corresponding to the 5 digits of each hand, there were 10 total small portable receptacles of water that the priests used for the sacrifices. It spoke of how one was to handle the vessels of YHVH and enter in to His Presence, 'with clean hands and a pure heart'.