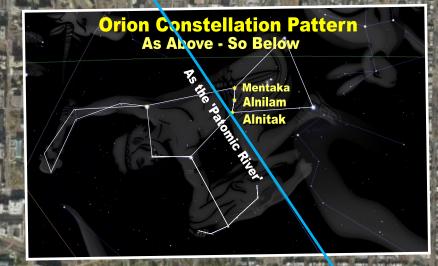

### RONMANO FORUMANA

The purpose of this illustration is to show that not only is the 'Masonic Man' and the Temple Man a viable outline portrayed but this form is that of Orion also. If the Luciferians have such a layered motif that incorporates the 'Masonic Man' template based on an anthropomorphic Solomon's Temple male form, then surely the extended cryptic layer will also correspond to that of the celestial realm. This is the case as one can also superimpose the constellation lay-lines of the constellation of Orion. This study strongly suggests that the White House, the Washington Monument and the Jefferson Memorial construe the very belt stars of Orion as does the plaza at the Vatican. This would be one of the explanation as to why the Washington Monument as not placed in perfect alignment with the other 2 structures; such are the 3 stars of Orion that are also offset.

#### LUCIFERIAN ANTHROPOMORPHIC COUNTERFEIT 'CHRIST'

The White House corresponds to the 'White' Temple of YHVH and the Orion star of Mintaka. The Dome of the Rock corresponds to the Washington Monument and the Orion star of Alnilam. The Jefferson Memorial corresponds to the al-Agsa mosque and the Orion star of Alnitak. With such precision, it is amazing that the lay-lines of the outline of Orion also match the bridges that span the Potomac River.