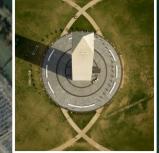

The phallus corresponds to the Washington Monument. It is rather interesting that the Washington Monument is situated within a Vesica Pisces that insinuates a penetration within a 'womb'. The entire *Washington Monument* is depicted from a top view as being interwoven with a scarab-type of configuration of streets. In the Luciferian religion of Freemasonry, the motif of a scarab denotes a resurrection.

The human form has 12 ribs as is the truncated

**Phallus** Vesica 'WOMB'

In the present day, the phallus of the Washington Monument is corresponding in an alignment with the *Oval Office* of the *White*House. The alignment matches the sexual energies of the male and female to produce the resurrected "Christ-Child" or resurrection of Nimrod as the 14th piece that went missing and was magically then