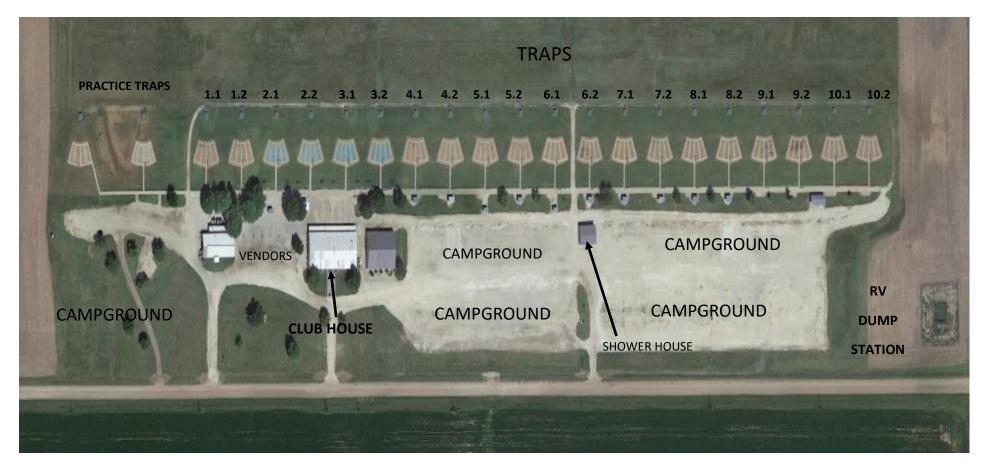

## USA CLAY TARGET HIGH SCHOOL STATE SHOOT INFORMATION

- 1. Practice information
  - a. Round cost Full Round \$8.25
  - b. Days and hours of operation
    - Friday, June 13, 2025 12:00 pm until finished Saturday, June 14, 2025 – 1 hour before start time until finished Sunday, June 15, 2025 – 1 hour before start time until finished
  - c. Purchase practice tickets at the cashier's window inside the KTA Clubhouse
  - d. Field numbers for practice
    Friday, June 13, 2025 Traps 2.1, 2.2, 3.1 and 3.2
    Saturday, June 14, 2025 and Sunday, June 15, 2025 practice traps, west end of the trap line
  - e. Ammo available  $10 \times 10^{-1}$ 
    - 12 gauge or 20 gauge AA. \$50 tax included, per 100. Super Target, \$40 tax included per 100
  - f. Contact person Jesica Clark 785-817-1641
- 2. Camping information
  - a. Cost \$40.00 per day
  - b. Contact Sandra McAllister at 620-546-3519
  - c. 30 amp or 50 amp (water and electricity at each site)
  - d. Clean out/dump station available at no charge, east end of campground
  - e. Contact Sandra McAllister at 620-546-3519
- 3. Gun club rules
  - a. Certain restrictions on ammo (FPS) (ATA Rules Apply)