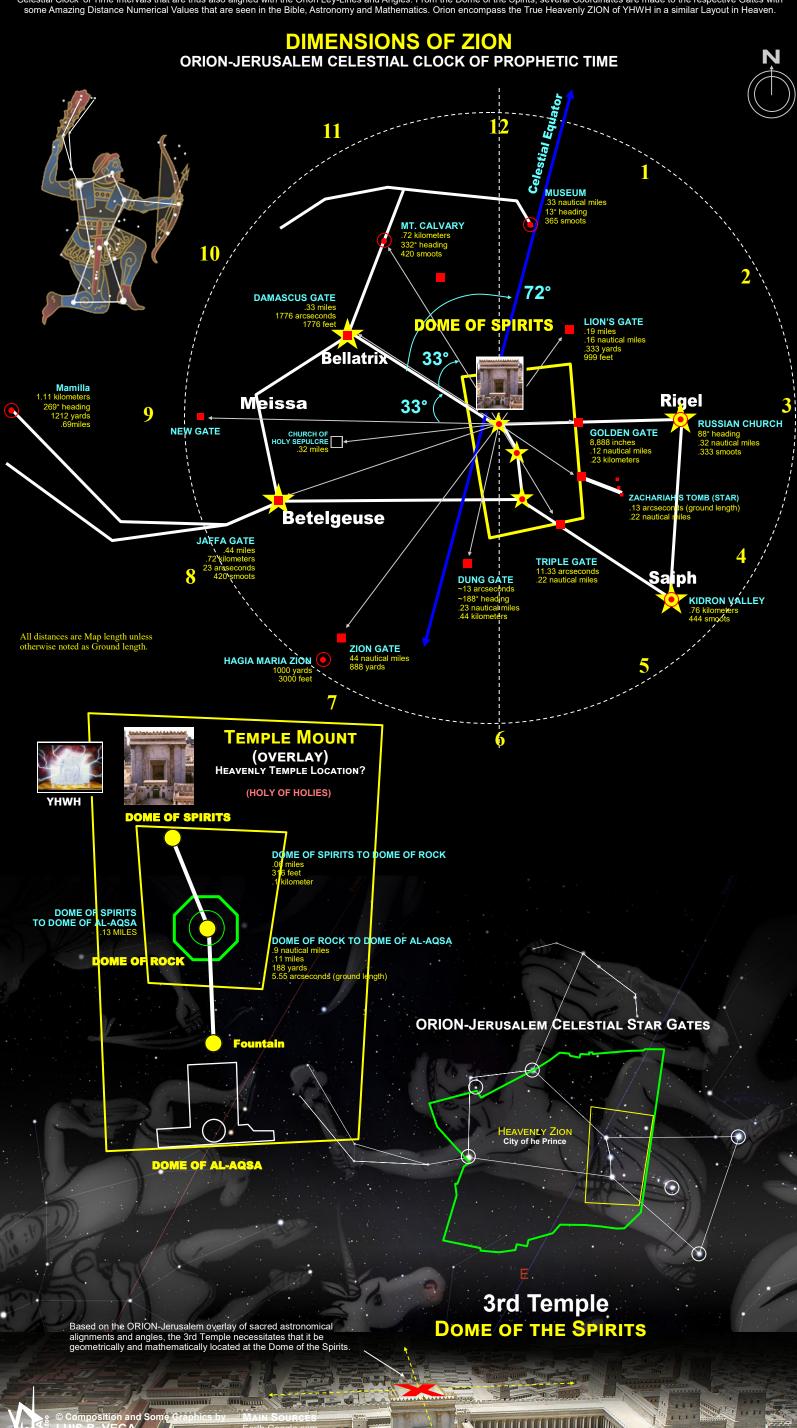

## GATES OF ORION

## HEAVENLY ZION PATTERN OF EARTHLY JERUSALEM

The purpose of this chart is to illustrate that the Orion Constellation almost Approximates the Gates of Jerusalem Layout. It appears that the Earthly Mount. Zion, the City of the King is laid-out in Astronomical and Mathematical Precision. It is no Accident where the Gates are placed or where certain Buildings or 'Domes' are Erected. These Alignments are taking into consideration the Curvature of Earth and slight Angular Adjustment to reflect the Approximate Proportion of the Star to Gate Correlation. These Illustrations are based on the Premise that there is an Overlay of Orion Ley-Lines, it appears that the Focal Point in the Dome of the Spirits strongly suggests it is the actual Spot of the Holy of Holies. It is from this Point that the 1st and 2nd Temples stood and the 3rd will also, if the Orion Configuration is indeed the Blueprint of the Celestial Zion on Earth. It is thus from this Point of Origin that Orion depicts a 'Prophetic Celestial Clock' of Time Intervals that are thus also aligned with the Orion Ley-Lines and Angles. From the Dome of the Spirits, several Coordinates are made to the respective Gates with some Amazing Distance Numerical Values that are seen in the Bible, Astronomy and Mathematics. Orion encompass the True Heavenly ZION of YHWH in a similar Layout in Heaven.