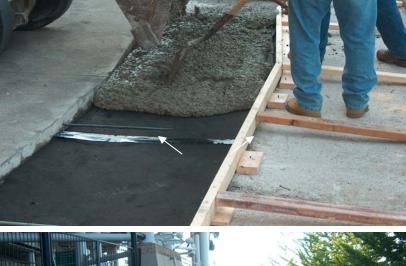

#### BACKGROUND

Reason for produce use:

Deteriorated concrete repairs needed freeze thaw protection in critical area at front entrance to large stadium.

#### **RESULTS**

Product installed quickly and easily.

For Detailed Information & Specifications