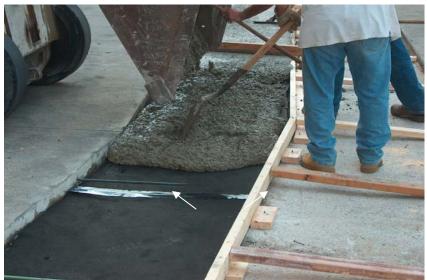

#### BACKGROUND

Reason for produce use:

Deteriorated concrete repairs needed freeze thaw protection in critical area at front entrance to large stadium.

#### **RESULTS**

Product installed quickly and easily.

For Detailed Information & Specifications