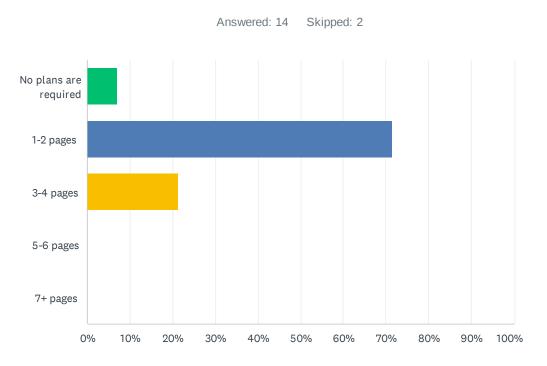

# Q20 Teachers are required to submit complete, but not excessively lengthy lesson plans.

| ANSWER CHOICES        | RESPONSES |    |
|-----------------------|-----------|----|
| No plans are required | 7.14%     | 1  |
| 1-2 pages             | 71.43%    | 10 |
| 3-4 pages             | 21.43%    | 3  |
| 5-6 pages             | 0.00%     | 0  |
| 7+ pages              | 0.00%     | 0  |
| TOTAL                 |           | 14 |
|                       |           |    |