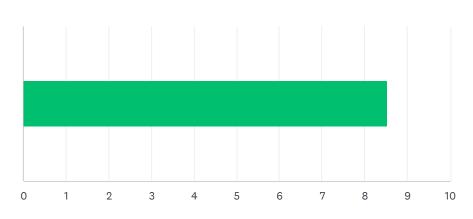

# Q27 Administration supports classroom discipline procedures and follows District discipline guidelines.

| ANSWER C    | HOICES     | AVERAGE NUMBER |   | TOTAL NUMBER |     | RESPONSES |    |
|-------------|------------|----------------|---|--------------|-----|-----------|----|
|             |            |                | 9 |              | 124 |           | 14 |
| Total Respo | ndents: 14 |                |   |              |     |           |    |
| щ           |            |                |   |              |     | DATE      |    |
| #           | 5          |                |   |              |     | DATE      |    |
| 1           | 5          |                |   |              |     |           |    |
| 2           | 9          |                |   |              |     |           |    |
| 3           | 8          |                |   |              |     |           |    |
| 4           | 10         |                |   |              |     |           |    |
| 5           | 10         |                |   |              |     |           |    |
| 6           | 10         |                |   |              |     |           |    |
| 7           | 10         |                |   |              |     |           |    |
| 8           | 7          |                |   |              |     |           |    |
| 9           | 10         |                |   |              |     |           |    |
| 10          | 10         |                |   |              |     |           |    |
| 11          | 5          |                |   |              |     |           |    |
| 12          | 10         |                |   |              |     |           |    |
| 13          | 10         |                |   |              |     |           |    |
| 14          | 10         |                |   |              |     |           |    |
| 14          | 10         |                |   |              |     |           |    |