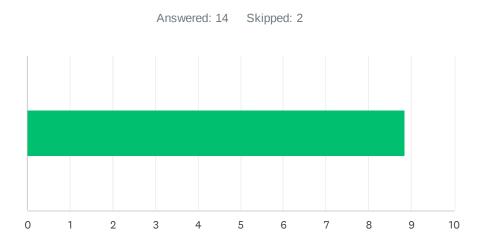

# Q11 Administration communicates expectations and information in an effective and timely manner.

| ANSWER C    | HOICES     | AVERAGE NUMBER |   | TOTAL NUMBER |     | RESPONSES |    |
|-------------|------------|----------------|---|--------------|-----|-----------|----|
|             |            |                | 9 |              | 121 |           | 14 |
| Total Respo | ndents: 14 |                |   |              |     |           |    |
| 4           |            |                |   |              |     | DATE      |    |
| #           | 4          |                |   |              |     | DATE      |    |
| 1           | 4          |                |   |              |     |           |    |
| 2           | 8          |                |   |              |     |           |    |
| 3           | 10         |                |   |              |     |           |    |
| 4           | 9          |                |   |              |     |           |    |
| 5           | 9          |                |   |              |     |           |    |
| 6           | 9          |                |   |              |     |           |    |
| 7           | 10         |                |   |              |     |           |    |
| 8           | 9          |                |   |              |     |           |    |
| 9           | 10         |                |   |              |     |           |    |
| 10          | 10         |                |   |              |     |           |    |
| 11          | 6          |                |   |              |     |           |    |
| 12          | 7          |                |   |              |     |           |    |
| 13          | 10         |                |   |              |     |           |    |
| 14          | 10         |                |   |              |     |           |    |
|             | TA         |                |   |              |     |           |    |