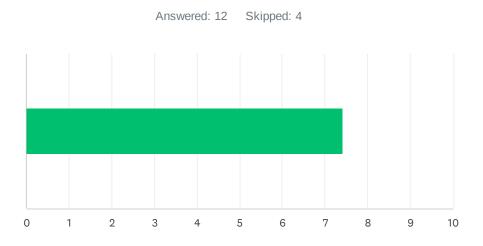

# Q17 Meetings, 504s, and/or IEPs scheduled outside of contractually guaranteed planning/preparation time?

| ANSWER C    | HOICES     | AVERAGE NUMBER | TOTAL NUMBER |    | RESPONSES |    |
|-------------|------------|----------------|--------------|----|-----------|----|
|             |            |                | 7            | 89 |           | 12 |
| Total Respo | ndents: 12 |                |              |    |           |    |
|             |            |                |              |    |           |    |
| #           |            |                |              |    | DATE      |    |
| 1           | 3          |                |              |    |           |    |
| 2           | 8          |                |              |    |           |    |
| 3           | 9          |                |              |    |           |    |
| 4           | 10         |                |              |    |           |    |
| 5           | 10         |                |              |    |           |    |
| 6           | 9          |                |              |    |           |    |
| 7           | 5          |                |              |    |           |    |
| 8           | 6          |                |              |    |           |    |
| 9           | 10         |                |              |    |           |    |
| 10          | 6          |                |              |    |           |    |
| 11          | 3          |                |              |    |           |    |
| 12          | 10         |                |              |    |           |    |