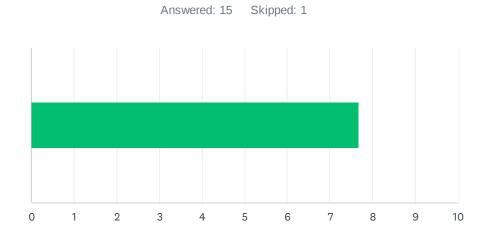

### Q24 Staff and students feel safe.

Answered: 15 Skipped: 1

| ANSWER CI    | HOICES     | AVERAGE NUMBER |   | TOTAL NUMBER |     | RESPONSES |    |
|--------------|------------|----------------|---|--------------|-----|-----------|----|
|              |            |                | 8 |              | 126 |           | 15 |
| Total Respor | ndents: 15 |                |   |              |     |           |    |
| #            |            |                |   |              |     | DATE      |    |
| #<br>1       | 7          |                |   |              |     | DATE      |    |
| 2            | 9          |                |   |              |     |           |    |
| 3            | 9          |                |   |              |     |           |    |
| 4            | 10         |                |   |              |     |           |    |
| 5            | 10         |                |   |              |     |           |    |
| 6            | 7          |                |   |              |     |           |    |
| 7            | 10         |                |   |              |     |           |    |
| 8            | 5          |                |   |              |     |           |    |
| 9            | 10         |                |   |              |     |           |    |
| 10           | 10         |                |   |              |     |           |    |
| 11           | 6          |                |   |              |     |           |    |
| 12           | 7          |                |   |              |     |           |    |
| 13           | 10         |                |   |              |     |           |    |
| 14           | 6          |                |   |              |     |           |    |
| 15           | 10         |                |   |              |     |           |    |