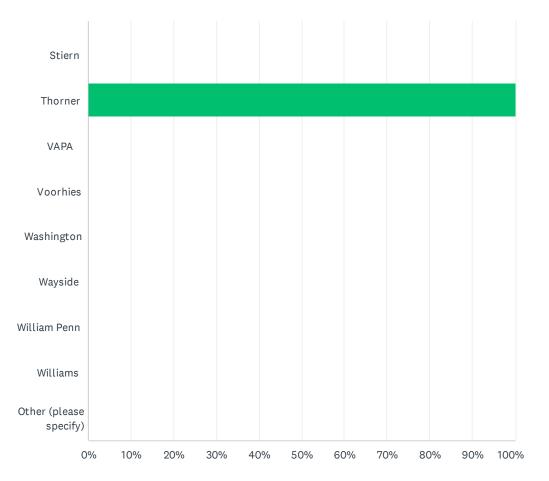

| Pioneer<br>Rafer Johnson | 0.00%   | 0    |
|--------------------------|---------|------|
| Roosevelt                | 0.00%   | 0    |
| School Nurse             | 0.00%   | 0    |
| Sequoia                  | 0.00%   | 0    |
| Sierra                   | 0.00%   | 0    |
| Stella Hills             | 0.00%   | 0    |
| Stiern                   | 0.00%   | 0    |
| Thorner                  | 100.00% | 16   |
| VAPA                     | 0.00%   | 0    |
| Voorhies                 | 0.00%   | 0    |
| Washington               | 0.00%   | 0    |
| Wayside                  | 0.00%   | 0    |
| William Penn             | 0.00%   | 0    |
| Williams                 | 0.00%   | 0    |
| Other (please specify)   | 0.00%   | 0    |
| Total Respondents: 16    |         |      |
| # OTHER (PLEASE SPECIFY) |         | DATE |
| There are no responses.  |         | DALE |