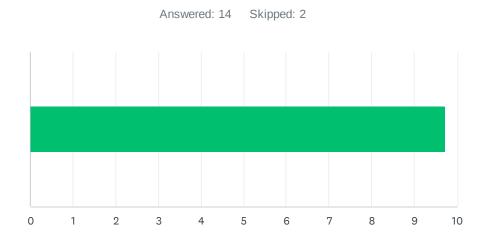

# Q18 My site receives daily, consecutive, uninterrupted planning/preparation time. (30 minutes / 40 minutes)

| ANSWER C    | HOICES     | AVERAGE NUMBER | TOTAL NUMBER |     | RESPONSES |    |
|-------------|------------|----------------|--------------|-----|-----------|----|
|             |            | 10             | )            | 136 |           | 14 |
| Total Respo | ndents: 14 |                |              |     |           |    |
|             |            |                |              |     | B 175     |    |
| #           | 10         |                |              |     | DATE      |    |
| 1           | 10         |                |              |     |           |    |
| 2           | 9          |                |              |     |           |    |
| 3           | 10         |                |              |     |           |    |
| 4           | 10         |                |              |     |           |    |
| 5           | 10         |                |              |     |           |    |
| 6           | 8          |                |              |     |           |    |
| 7           | 10         |                |              |     |           |    |
| 8           | 10         |                |              |     |           |    |
| 9           | 10         |                |              |     |           |    |
| 10          | 10         |                |              |     |           |    |
| 11          | 9          |                |              |     |           |    |
| 12          | 10         |                |              |     |           |    |
| 13          | 10         |                |              |     |           |    |
| 14          | 10         |                |              |     |           |    |