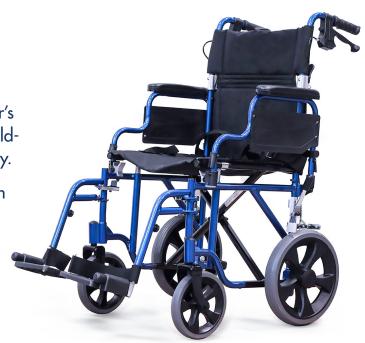

## **DELUXE CGT** Transport Chair

To improve user experience the **DELUXE CGT transport chair** is equipped with retractable and removable armrests which feature two settings; full length or desk option (to get near tables). The footrests are both retractable and adjustable in length.

The 12" (305 mm) back wheels improve the chair's rolling motion and obstacle handling while the fold-downbackrest makes storage for transport so easy.

Dynamic brakes allow the attendant to slow down prior to coming to a complete stop and the wheel locking mechanism makes user transfers safer.

- Dynamic brakes
- 12" (305 mm) back wheels
- Quick release, fold-down backrest
- Flip-up, removable and dual-function armrests (full length and desk length)
- Wheel lock mechanism
- Swing-away/adjustable length footrest