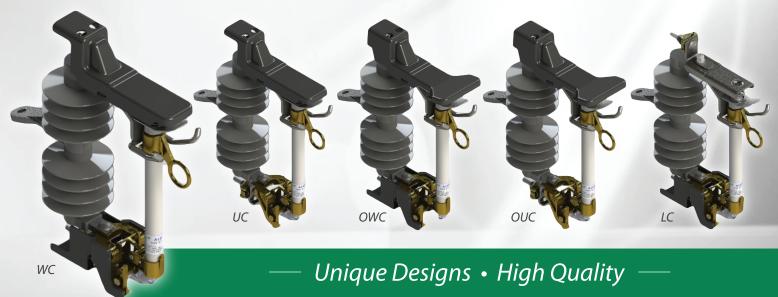

## **WILDLIFE COVERS**

| Wildlife Cover Naming            |      |
|----------------------------------|------|
| Upper & Lower Cover              | -WC  |
| Upper Cover Only                 | -UC  |
| Lower Cover Only                 | -LC  |
| Oversized Upper &<br>Lower Cover | -OWC |
| Oversized Upper<br>Cover Only    | -OUC |

Suffix can be added to any standard Aluma-Form cutout.