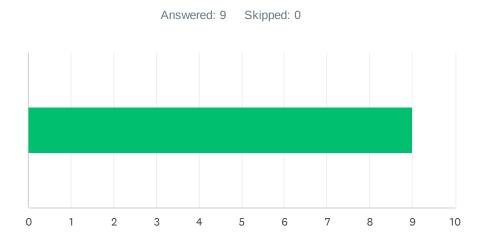

## Q18 My site receives daily, consecutive, uninterrupted planning/preparation time. (30 minutes / 40 minutes)

| ANSWER C    | CHOICES    | AVERAGE NUMBER |    | TOTAL NUMBER |    | RESPONSES |   |
|-------------|------------|----------------|----|--------------|----|-----------|---|
|             |            |                | 10 |              | 87 |           | 9 |
| Total Respo | ondents: 9 |                |    |              |    |           |   |
|             |            |                |    |              |    |           |   |
| #           |            |                |    |              |    | DATE      |   |
| 1           | 8          |                |    |              |    |           |   |
| 2           | 10         |                |    |              |    |           |   |
| 3           | 10         |                |    |              |    |           |   |
| 4           | 10         |                |    |              |    |           |   |
| 5           | 10         |                |    |              |    |           |   |
| 6           | 10         |                |    |              |    |           |   |
| 7           | 10         |                |    |              |    |           |   |
| 8           | 9          |                |    |              |    |           |   |
| 9           | 10         |                |    |              |    |           |   |