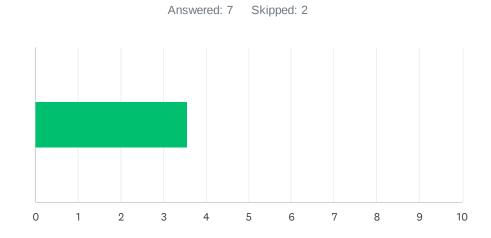

### Q21 Staff (teachers and/or coaches) have recess duty.

| ANSWER C    | CHOICES    | AVERAGE NUMBER |   | TOTAL NUMBER |    | RESPONSES |   |
|-------------|------------|----------------|---|--------------|----|-----------|---|
|             |            |                | 4 |              | 25 |           | 7 |
| Total Respo | ondents: 7 |                |   |              |    |           |   |
|             |            |                |   |              |    |           |   |
| #           |            |                |   |              |    | DATE      |   |
| 1           | 1          |                |   |              |    |           |   |
| 2           | 1          |                |   |              |    |           |   |
| 3           | 1          |                |   |              |    |           |   |
| 4           | 4          |                |   |              |    |           |   |
| 5           | 7          |                |   |              |    |           |   |
| 6           | 1          |                |   |              |    |           |   |
| 7           | 10         |                |   |              |    |           |   |