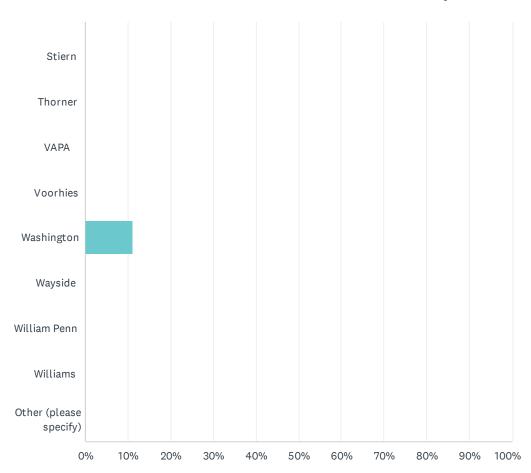

| Pioneer Rafer Johnson  | 0.00%<br> | 0 |
|------------------------|-----------|---|
| Roosevelt              | 0.00%     | 0 |
| School Nurse           | 0.00%     | 0 |
| Sequoia                | 0.00%     | 0 |
| Sierra                 | 0.00%     | 0 |
| Stella Hills           | 0.00%     | 0 |
| Stiern                 | 0.00%     | 0 |
| Thorner                | 0.00%     | 0 |
| VAPA                   | 0.00%     | 0 |
| Voorhies               | 0.00%     | 0 |
| Washington             | 11.11%    | 1 |
| Wayside                | 0.00%     | 0 |
| William Penn           | 0.00%     | 0 |
| Williams               | 0.00%     | 0 |
| Other (please specify) | 0.00%     | 0 |
| Total Respondents: 9   |           |   |