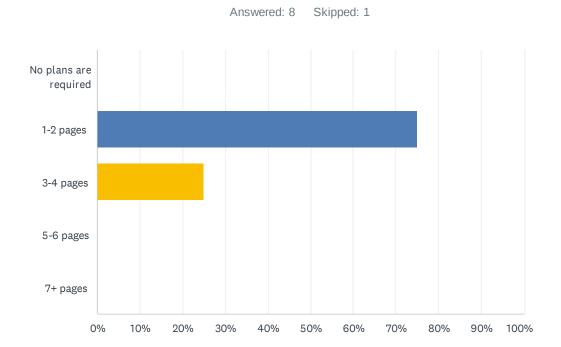

## Q20 Teachers are required to submit complete, but not excessively lengthy lesson plans.

| ANSWER CHOICES        | RESPONSES |   |
|-----------------------|-----------|---|
| No plans are required | 0.00%     | 0 |
| 1-2 pages             | 75.00%    | 6 |
| 3-4 pages             | 25.00%    | 2 |
| 5-6 pages             | 0.00%     | 0 |
| 7+ pages              | 0.00%     | 0 |
| TOTAL                 |           | 8 |