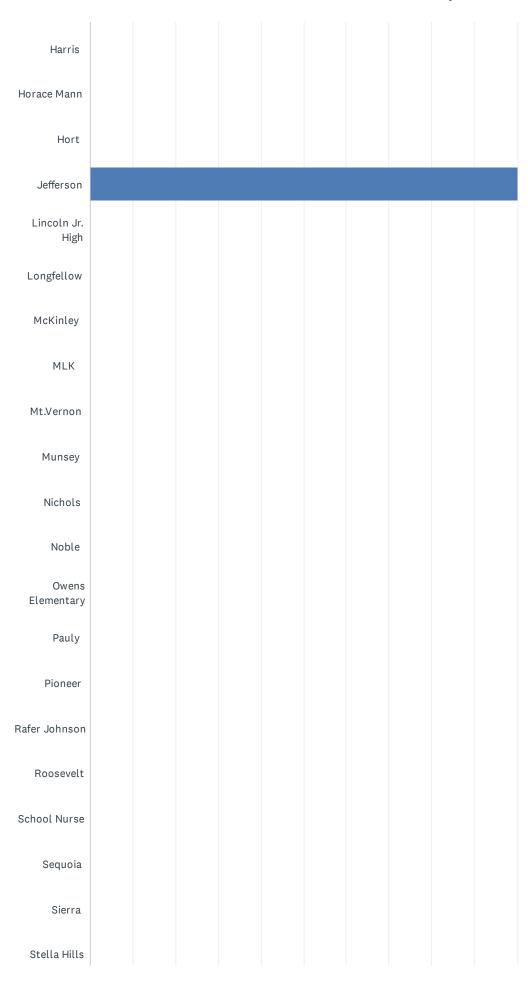

### Q1 School Site (If you work at multiple sites choose your home site OR complete a survey for each site at which you spend significant time.)

|                                 |  | Answer | red: 9 | Skipped | d: 0 |  |  |
|---------------------------------|--|--------|--------|---------|------|--|--|
| Casa Loma                       |  |        |        |         |      |  |  |
| Cato                            |  |        |        |         |      |  |  |
| Chavez                          |  |        |        |         |      |  |  |
| Chipman                         |  |        |        |         |      |  |  |
| College Hts                     |  |        |        |         |      |  |  |
| Compton                         |  |        |        |         |      |  |  |
| Curran                          |  |        |        |         |      |  |  |
| Downtown                        |  |        |        |         |      |  |  |
| Ed<br>Center/District<br>Office |  |        |        |         |      |  |  |
| Eissler                         |  |        |        |         |      |  |  |
| Emerson                         |  |        |        |         |      |  |  |
| Evergreen                       |  |        |        |         |      |  |  |
| Fletcher                        |  |        |        |         |      |  |  |
| Frank West                      |  |        |        |         |      |  |  |
| Franklin                        |  |        |        |         |      |  |  |
| Fremont                         |  |        |        |         |      |  |  |
| Garza                           |  |        |        |         |      |  |  |
|                                 |  |        |        |         |      |  |  |

| Casa Lona         0.0%         0.0           Cato         0.0%         0.0           Chavez         0.0%         0.0           Chipman         0.0%         0.0           College His         0.0%         0.0           Compton         0.0%         0.0           Curran         0.0%         0.0           Evancion         0.0%         0.0           Esister         0.0%         0.0           Evergreen         0.0%         0.0           Frenkin         0.0%         0.0           Frank West         0.0%         0.0           Frennot         0.0%         0.0           Frennot         0.0%         0.0           Frennot         0.0%         0.0           Frennot         0.0%         0.0           Gaza         0.0%         0.0           Hadring         0.0%         0.0           Horizon         0.0%         0.0           Horizon         0.0%         0.0           Horizon         0.0%         0.0           Lincoln Jr. High         0.0%         0.0           McKenley         0.0%         0.0           McKenley | ANSWER CHOICES            | RESPONSES |   |
|-----------------------------------------------------------------------------------------------------------------------------------------------------------------------------------------------------------------------------------------------------------------------------------------------------------------------------------------------------------------------------------------------------------------------------------------------------------------------------------------------------------------------------------------------------------------------------------------------------------------------------------------------------------------------------------------------------------------------------------------------------------------------------------------------------------------------------------------------------------------------------------------------------------------------------------------------------------------------------------------------------------------------------------------------------|---------------------------|-----------|---|
| Chavez         0.00%         0           Chipman         0.00%         0           College His         0.00%         0           Compton         0.00%         0           Curran         0.00%         0           Downtown         0.00%         0           Ed Center/District Office         0.00%         0           Eissler         0.00%         0           Ewergeen         0.00%         0           Fletcher         0.00%         0           Franklin         0.00%         0           Fremont         0.00%         0           Gaza         0.00%         0           Harding         0.00%         0           Harding         0.00%         0           Horace Mann         0.00%         0           Horace Mann         0.00%         0           Lincoln Jt High         0.00%         0           Lincoln Jt High         0.00%         0           Muk         0.00%         0           Muk         0.00%         0           Muk         0.00%         0           Mukenon         0.00%         0           Mukenon      | Casa Loma                 | 0.00%     | 0 |
| Chipman         0.00%         0           College HS         0.00%         0           Compton         0.00%         0           Curran         0.00%         0           Downtown         0.00%         0           Ed Certer/District Office         0.00%         0           Eissler         0.00%         0           Ewergoeen         0.00%         0           Frether         0.00%         0           Franklin         0.00%         0           Fremont         0.00%         0           Garza         0.00%         0           Harding         0.00%         0           Horace Mann         0.00%         0           Horace Mann         0.00%         0           Lincoln Jt. High         0.00%         0           Lincoln Jt. High         0.00%         0           McKinley         0.00%         0           MtX         0.00%         0           Musey         0.00%         0           Musey         0.00%         0           Noble         0.00%         0                                                            | Cato                      | 0.00%     | 0 |
| College His         0.00%         0           Compton         0.00%         0           Curran         0.00%         0           Downtown         0.00%         0           Ed Center/District Office         0.00%         0           Eissler         0.00%         0           Ewergneen         0.00%         0           Fletcher         0.00%         0           Frank West         0.00%         0           Frankin         0.00%         0           Gazza         0.00%         0           Harris         0.00%         0           Horace Mann         0.00%         0           Horace Mann         0.00%         0           Lincoln Jr. High         0.00%         0           Longfellow         0.00%         0           McKinley         0.00%         0           MLK         0.00%         0           Musey         0.00%         0           Noble         0.00%         0           Owns Elementary         0.00%         0                                                                                               | Chavez                    | 0.00%     | 0 |
| Compton         0.00%         0           Curran         0.00%         0           Downtown         0.00%         0           Ed Center/District Office         0.00%         0           Eissler         0.00%         0           Emerson         0.00%         0           Evergeen         0.00%         0           Fletcher         0.00%         0           Frank West         0.00%         0           Franklin         0.00%         0           Garza         0.00%         0           Harding         0.00%         0           Harris         0.00%         0           Horace Mann         0.00%         0           Horace Mann         0.00%         0           Jefferson         100.00%         0           Lincol JJ. High         0.00%         0           McKinley         0.00%         0           MLK         0.00%         0           MLX         0.          | Chipman                   | 0.00%     | 0 |
| Curan         0.00%         0           Downtown         0.00%         0           Ed Center/District Office         0.00%         0           Eissler         0.00%         0           Emerson         0.00%         0           Evergreen         0.00%         0           Fletcher         0.00%         0           Frank West         0.00%         0           Fremont         0.00%         0           Garza         0.00%         0           Harding         0.00%         0           Horse Mann         0.00%         0           Hort         0.00%         0           Jefferson         10.00%         0           Lincoln Jr. High         0.00%         0           McKinley         0.00%         0           McKinley         0.00%         0           Mt.Vernon         0.00%         0           Mursey         0.00%         0           Notle         0.00%         0           Notle         0.00%         0                                                                                                             | College Hts               | 0.00%     | 0 |
| Downtown         0.00%         0           Ed Center/District Office         0.00%         0           Eissler         0.00%         0           Emerson         0.00%         0           Evergreen         0.00%         0           Fletcher         0.00%         0           Frank West         0.00%         0           Fremont         0.00%         0           Garza         0.00%         0           Harding         0.00%         0           Horace Mann         0.00%         0           Horace Mann         0.00%         0           Lincoln Jr. High         0.00%         0           Lincoln Jr. High         0.00%         0           McKinley         0.00%         0           McKinley         0.00%         0           Mt.Vernon         0.00%         0           Mursey         0.00%         0           Noble         0.00%         0           Owns Elementary         0.00%         0                                                                                                                             | Compton                   | 0.00%     | 0 |
| Ed Center/District Office         0.00%         0           Eissler         0.00%         0           Emerson         0.00%         0           Evergreen         0.00%         0           Fletcher         0.00%         0           Frank West         0.00%         0           Franklin         0.00%         0           Fremont         0.00%         0           Garza         0.00%         0           Harding         0.00%         0           Horice Mann         0.00%         0           Hort         0.00%         0           Jefferson         100.00%         0           Lincoln Jr. High         0.00%         0           Longfellow         0.00%         0           McKinley         0.00%         0           Mt.Vemon         0.00%         0           Munsey         0.00%         0           Noble         0.00%         0           Noble         0.00%         0                                                                                                                                                  | Curran                    | 0.00%     | 0 |
| Eissler         0.00%         0           Emerson         0.00%         0           Evergreen         0.00%         0           Fletcher         0.00%         0           Frank West         0.00%         0           Franklin         0.00%         0           Fremont         0.00%         0           Garza         0.00%         0           Harding         0.00%         0           Horace Mann         0.00%         0           Hort         0.00%         0           Jefferson         100.00%         0           Lincoln Jr. High         0.00%         0           Longfellow         0.00%         0           McKinley         0.00%         0           Mt.Vemon         0.00%         0           Munsey         0.00%         0           Nichols         0.00%         0           Noble         0.00%         0           Owns Elementary         0.00%         0                                                                                                                                                          | Downtown                  | 0.00%     | 0 |
| Emerson         0.00%         0           Evergreen         0.00%         0           Fletcher         0.00%         0           Frank West         0.00%         0           Fremont         0.00%         0           Garza         0.00%         0           Harris         0.00%         0           Horace Mann         0.00%         0           Hort         0.00%         0           Jefterson         0.00%         0           Lincoln Jr. High         0.00%         0           Longfellow         0.00%         0           McKinley         0.00%         0           Mtx         0.00%         0           Mtx         0.00%         0           Munsey         0.00%         0           Noble         0.00%         0           Noble         0.00%         0                                                                                                                                                                                                                                                                     | Ed Center/District Office | 0.00%     | 0 |
| Evergreen         0.00%         0           Fletcher         0.00%         0           Frank West         0.00%         0           Franklin         0.00%         0           Garza         0.00%         0           Harding         0.00%         0           Harris         0.00%         0           Horace Mann         0.00%         0           Hort         0.00%         0           Jefferson         10.00%         0           Lincoln Jr. High         0.00%         0           Longtellow         0.00%         0           McKinley         0.00%         0           Mt.Vernon         0.00%         0           Mt.Vernon         0.00%         0           Nichols         0.00%         0           Noble         0.00%         0                                                                                                                                                                                                                                                                                              | Eissler                   | 0.00%     | 0 |
| Fletcher         0.00%         0           Frank West         0.00%         0           Franklin         0.00%         0           Fremont         0.00%         0           Garza         0.00%         0           Harding         0.00%         0           Horace Mann         0.00%         0           Hort         0.00%         0           Jefferson         100.00%         0           Lincoln Jr. High         0.00%         0           McKinley         0.00%         0           Mtk         0.00%         0           Mt.Vermon         0.00%         0           Munsey         0.00%         0           Noble         0.00%         0           Noble         0.00%         0                                                                                                                                                                                                                                                                                                                                                    | Emerson                   | 0.00%     | 0 |
| Frank West         0.00%         0           Franklin         0.00%         0           Fremont         0.00%         0           Garza         0.00%         0           Harding         0.00%         0           Hamis         0.00%         0           Horace Mann         0.00%         0           Hort         0.00%         0           Jefferson         100.00%         9           Lincoln Jr. High         0.00%         0           McKinley         0.00%         0           MtK         0.00%         0           MtLVemon         0.00%         0           Munsey         0.00%         0           Noble         0.00%         0           Noble         0.00%         0                                                                                                                                                                                                                                                                                                                                                        | Evergreen                 | 0.00%     | 0 |
| Franklin         0.00%         0           Fremont         0.00%         0           Garza         0.00%         0           Harding         0.00%         0           Harris         0.00%         0           Horace Mann         0.00%         0           Hort         0.00%         0           Jefferson         100.00%         0           Lincoln Jr. High         0.00%         0           McKinley         0.00%         0           Mt.Vernon         0.00%         0           Musey         0.00%         0           Nichols         0.00%         0           Noble         0.00%         0           Owens Elementary         0.00%         0                                                                                                                                                                                                                                                                                                                                                                                     | Fletcher                  | 0.00%     | 0 |
| Fremont         0.00%         0           Garza         0.00%         0           Harding         0.00%         0           Harris         0.00%         0           Horace Mann         0.00%         0           Hort         0.00%         0           Jefferson         100.00%         9           Lincoln Jr. High         0.00%         0           Longfellow         0.00%         0           McKinley         0.00%         0           Mt.Vernon         0.00%         0           Mt.vernon         0.00%         0           Nichols         0.00%         0           Noble         0.00%         0           Owens Elementary         0.00%         0                                                                                                                                                                                                                                                                                                                                                                               | Frank West                | 0.00%     | 0 |
| Garza       0.00%       0         Harding       0.00%       0         Harris       0.00%       0         Horace Mann       0.00%       0         Hort       0.00%       0         Jefferson       100.00%       9         Lincoln Jr. High       0.00%       0         Longfellow       0.00%       0         McKinley       0.00%       0         Mt.Vermon       0.00%       0         Mt.vermon       0.00%       0         Nichols       0.00%       0         Noble       0.00%       0         Owens Elementary       0.00%       0                                                                                                                                                                                                                                                                                                                                                                                                                                                                                                           | Franklin                  | 0.00%     | 0 |
| Harding         0.00%         0           Harris         0.00%         0           Horace Mann         0.00%         0           Hort         0.00%         0           Jefferson         100.00%         9           Lincoln Jr. High         0.00%         0           McKinley         0.00%         0           MLK         0.00%         0           Mt. Vernon         0.00%         0           Munsey         0.00%         0           Nichols         0.00%         0           Noble         0.00%         0           Owens Elementary         0.00%         0                                                                                                                                                                                                                                                                                                                                                                                                                                                                          | Fremont                   | 0.00%     | 0 |
| Harris         0.00%         0           Horace Mann         0.00%         0           Hort         0.00%         0           Jefferson         100.00%         9           Lincoln Jr. High         0.00%         0           Longfellow         0.00%         0           McKinley         0.00%         0           MLK         0.00%         0           Mt.Vernon         0.00%         0           Nichols         0.00%         0           Noble         0.00%         0           Owens Elementary         0.00%         0                                                                                                                                                                                                                                                                                                                                                                                                                                                                                                                 | Garza                     | 0.00%     | 0 |
| Horace Mann         0.00%         0           Hort         0.00%         0           Jefferson         100.00%         9           Lincoln Jr. High         0.00%         0           Longfellow         0.00%         0           McKinley         0.00%         0           MLK         0.00%         0           Mt. Vernon         0.00%         0           Munsey         0.00%         0           Nichols         0.00%         0           Noble         0.00%         0           Owens Elementary         0.00%         0                                                                                                                                                                                                                                                                                                                                                                                                                                                                                                                | Harding                   | 0.00%     | 0 |
| Hort         0.00%         0           Jefferson         100.00%         9           Lincoln Jr. High         0.00%         0           Longfellow         0.00%         0           McKinley         0.00%         0           MLK         0.00%         0           Mt. Vernon         0.00%         0           Munsey         0.00%         0           Nichols         0.00%         0           Noble         0.00%         0           Owens Elementary         0.00%         0                                                                                                                                                                                                                                                                                                                                                                                                                                                                                                                                                              | Harris                    | 0.00%     | 0 |
| Jefferson       100.00%       9         Lincoln Jr. High       0.00%       0         Longfellow       0.00%       0         McKinley       0.00%       0         MLK       0.00%       0         Mt. Vernon       0.00%       0         Munsey       0.00%       0         Nichols       0.00%       0         Noble       0.00%       0         Owens Elementary       0.00%       0                                                                                                                                                                                                                                                                                                                                                                                                                                                                                                                                                                                                                                                               | Horace Mann               | 0.00%     | 0 |
| Lincoln Jr. High         0.00%         0           Longfellow         0.00%         0           McKinley         0.00%         0           MLK         0.00%         0           Mt. Vernon         0.00%         0           Munsey         0.00%         0           Nichols         0.00%         0           Noble         0.00%         0           Owens Elementary         0.00%         0                                                                                                                                                                                                                                                                                                                                                                                                                                                                                                                                                                                                                                                   | Hort                      | 0.00%     | 0 |
| Longfellow       0.00%       0         McKinley       0.00%       0         MLK       0.00%       0         Mt. Vernon       0.00%       0         Munsey       0.00%       0         Nichols       0.00%       0         Noble       0.00%       0         Owens Elementary       0.00%       0                                                                                                                                                                                                                                                                                                                                                                                                                                                                                                                                                                                                                                                                                                                                                    | Jefferson                 | 100.00%   | 9 |
| McKinley       0.00%       0         MLK       0.00%       0         Mt. Vernon       0.00%       0         Munsey       0.00%       0         Nichols       0.00%       0         Noble       0.00%       0         Owens Elementary       0.00%       0                                                                                                                                                                                                                                                                                                                                                                                                                                                                                                                                                                                                                                                                                                                                                                                           | Lincoln Jr. High          | 0.00%     | 0 |
| MLK         0.00%         0           Mt.Vernon         0.00%         0           Munsey         0.00%         0           Nichols         0.00%         0           Noble         0.00%         0           Owens Elementary         0.00%         0                                                                                                                                                                                                                                                                                                                                                                                                                                                                                                                                                                                                                                                                                                                                                                                               | Longfellow                | 0.00%     | 0 |
| Mt. Vernon       0.00%       0         Munsey       0.00%       0         Nichols       0.00%       0         Noble       0.00%       0         Owens Elementary       0.00%       0                                                                                                                                                                                                                                                                                                                                                                                                                                                                                                                                                                                                                                                                                                                                                                                                                                                                | McKinley                  | 0.00%     | 0 |
| Munsey       0.00%       0         Nichols       0.00%       0         Noble       0.00%       0         Owens Elementary       0.00%       0                                                                                                                                                                                                                                                                                                                                                                                                                                                                                                                                                                                                                                                                                                                                                                                                                                                                                                       | MLK                       | 0.00%     | 0 |
| Nichols         0.00%         0           Noble         0.00%         0           Owens Elementary         0.00%         0                                                                                                                                                                                                                                                                                                                                                                                                                                                                                                                                                                                                                                                                                                                                                                                                                                                                                                                          | Mt.Vernon                 | 0.00%     | 0 |
| Noble 0.00% 0 Owens Elementary 0.00% 0                                                                                                                                                                                                                                                                                                                                                                                                                                                                                                                                                                                                                                                                                                                                                                                                                                                                                                                                                                                                              | Munsey                    | 0.00%     | 0 |
| Owens Elementary 0.00% 0                                                                                                                                                                                                                                                                                                                                                                                                                                                                                                                                                                                                                                                                                                                                                                                                                                                                                                                                                                                                                            | Nichols                   | 0.00%     | 0 |
| Onesia Elementary                                                                                                                                                                                                                                                                                                                                                                                                                                                                                                                                                                                                                                                                                                                                                                                                                                                                                                                                                                                                                                   | Noble                     | 0.00%     | 0 |
| Pauly 0.00% 0                                                                                                                                                                                                                                                                                                                                                                                                                                                                                                                                                                                                                                                                                                                                                                                                                                                                                                                                                                                                                                       | Owens Elementary          | 0.00%     | 0 |
|                                                                                                                                                                                                                                                                                                                                                                                                                                                                                                                                                                                                                                                                                                                                                                                                                                                                                                                                                                                                                                                     | Pauly                     | 0.00%     | 0 |