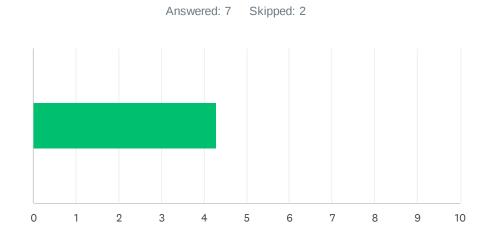

#### Q22 Staff (teachers and/or coaches) have bus (arrival/dismissal) duty.

| ANSWER C    | CHOICES    | AVERAGE NUMBER |   | TOTAL NUMBER |    | RESPONSES |   |
|-------------|------------|----------------|---|--------------|----|-----------|---|
|             |            |                | 4 |              | 30 |           | 7 |
| Total Respo | ondents: 7 |                |   |              |    |           |   |
|             |            |                |   |              |    |           |   |
| #           |            |                |   |              |    | DATE      |   |
| 1           | 1          |                |   |              |    |           |   |
| 2           | 1          |                |   |              |    |           |   |
| 3           | 1          |                |   |              |    |           |   |
| 4           | 2          |                |   |              |    |           |   |
| 5           | 10         |                |   |              |    |           |   |
| 6           | 5          |                |   |              |    |           |   |
| 7           | 10         |                |   |              |    |           |   |