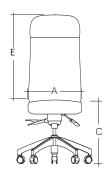

## **TECHNICAL SPECIFICATIONS**

- Seat and backrest made of steel tubing with high resilience moulded and cut foam, upholstered using the Suspension technique
- Black nylon resin or polished aluminum star base with casters equipped with a dust protector
- · 3 types of mechanisms with choice of gas lifts offering an extended range of seat height adjustment
- · Wide choice of fixed armrest models