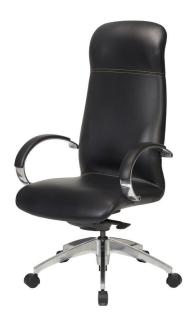

## Scorpio

The Scorpio premium armchair undeniably displays a touch of prestige and elegance. Its fluid and pure lines, added to our famous suspension system, make it a remarkably comfortable armchair with a meticulously sculpted design.

## **TECHNICAL SPECIFICATIONS**

- Seat and backrest made of steel tubing with high resilience moulded and cut foam, upholstered using the Suspension technique
- Black nylon resin or polished aluminum star base with casters equipped with a dust protector
- · 3 types of mechanisms with choice of gas lifts offering an extended range of seat height adjustment
- · Wide choice of fixed armrest models