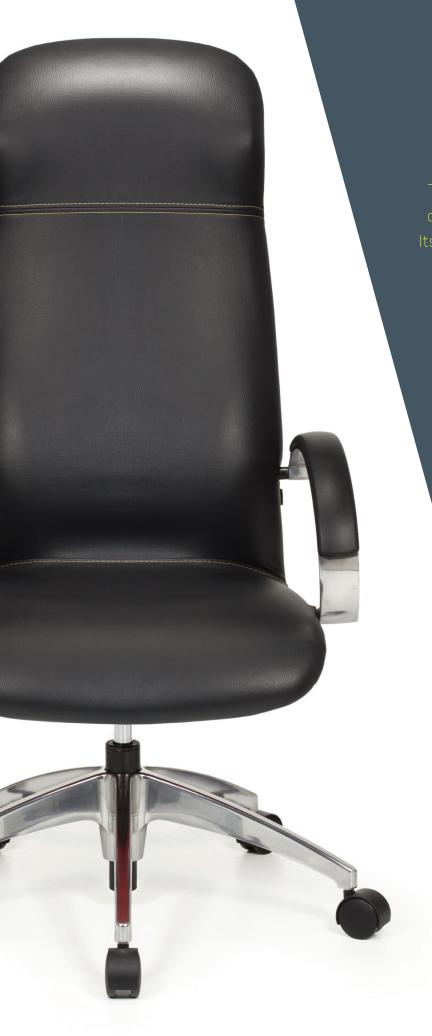

## Scorpio

The Scorpio premium armchair undeniably displays a touch of prestige and elegance. Its fluid and pure lines, added to our famous suspension system, make it a remarkably comfortable armchair with a meticulously sculpted design.

## **TECHNICAL SPECIFICATIONS**

- Seat and backrest made of steel tubing with high resilience moulded and cut foam, upholstered using the Suspension technique
- Black nylon resin or polished aluminum star base with casters equipped with a dust protector
- · 3 types of mechanisms with choice of gas lifts offering an extended range of seat height adjustment
- · Wide choice of fixed armrest models