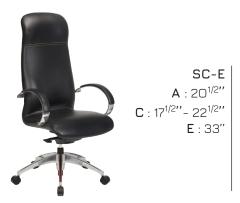

## **TECHNICAL SPECIFICATIONS**

- Seat and backrest made of steel tubing with high resilience moulded and cut foam, upholstered using the Suspension technique
- Black nylon resin or polished aluminum star base with casters equipped with a dust protector
- · 3 types of mechanisms with choice of gas lifts offering an extended range of seat height adjustment
- · Wide choice of fixed armrest models