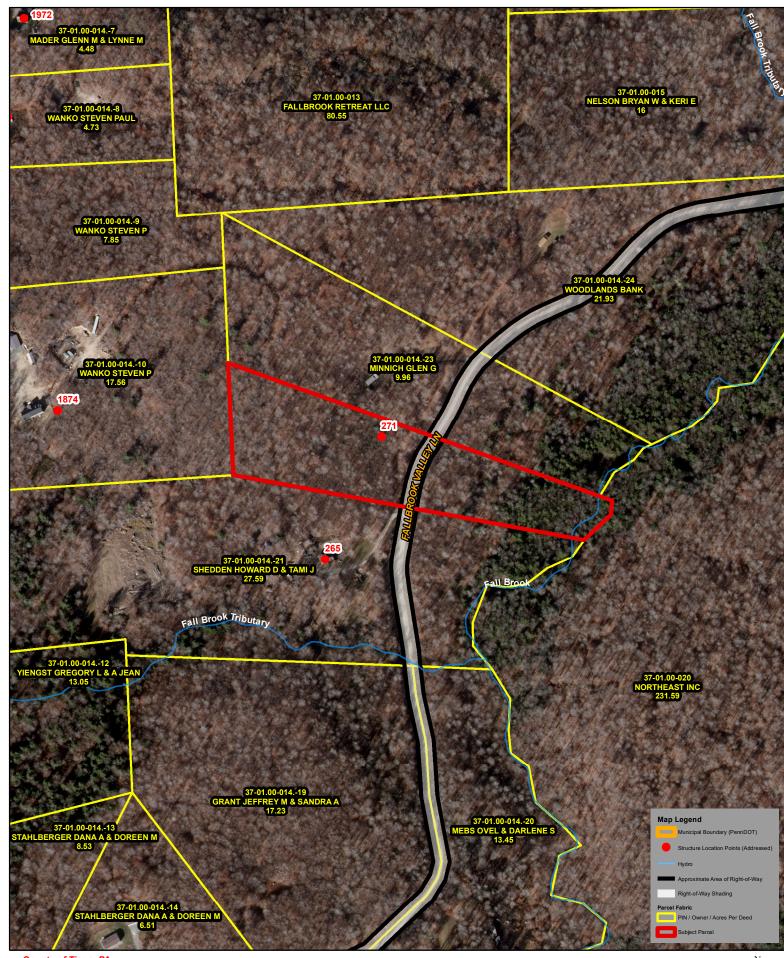

Created by: Tioga County (PA) GIS Dept.

PIN: 37-01.00-014.-22 Owner/Grantee: BOSSLER FORREST L & SANDRA L Deeded Acres: 6.30 Municipality: Ward Twp Floodzone: Minimal Floodzone Hazard - Zone "X" Map Type & Date: Standard Map - 4/3/2019