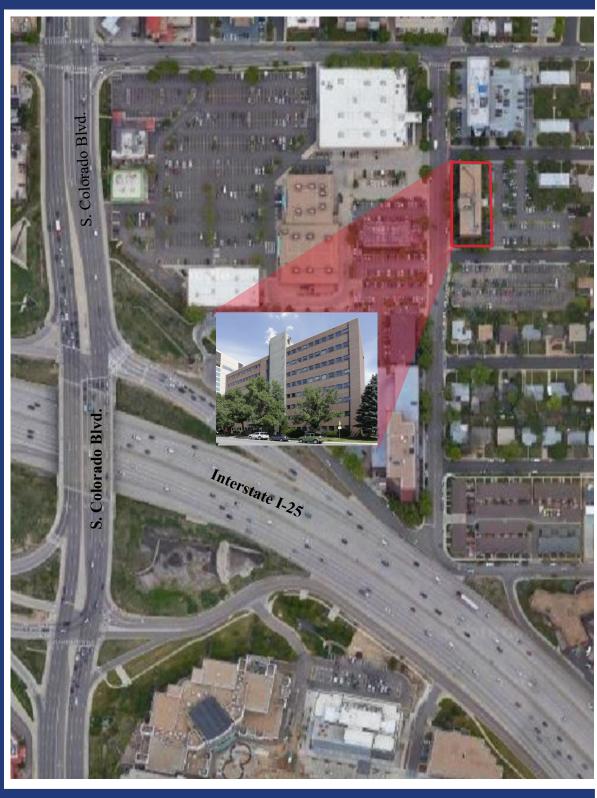

### **Property Highlights**

Less than one (1) minute drive to I-25

Excellent retail and restaurant directly across the street, including Best Buy, Ross Dress for Less, DSW, Petco and Village Inn.

215 surface parking spaces