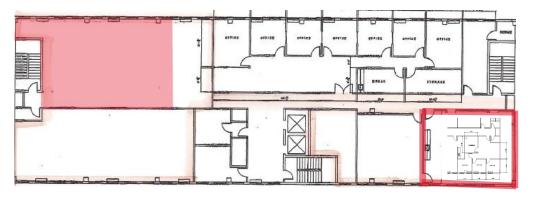

### **2nd Floor Options**

Option 1 Approx 4,500 RSF

Option 2 Approx 2,200 RSF or Suite 230 Spec Suite

Option 3
Approx 2,200 RSF
or
Suite 230 Spec Suite

John Fairbairn john@denverofficespace.com (303) 226-4764