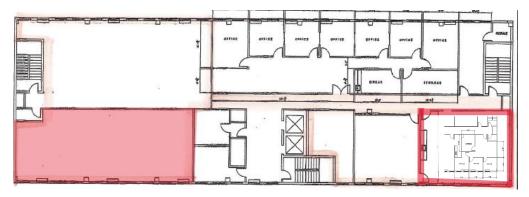

## Available suites and floor plans

2696 S. Colorado Blvd Suite 320 Denver, CO 80222 (303) 765-4344 O Suite 175- 819 RSF (Available October 1, 2018)

Suite 690 - Approx 400 RSF (Available 3/2019)

Suite 800- 10,580 RSF (Available August, 2019)

Suite 230- 920 RSF (Available March 1, 2019)

John Fairbairn john@denverofficespace.com (303) 226-4764