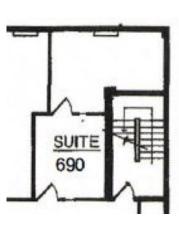

#### **Available Sizes**:

Suite 175-819 RSF (Available 2/2019)

Suite 200- approx 4,500 RSF total

Suite 230- second floor spec suite approx 920 RSF

Suite 690 - approx 414 RSF (Available 3//2019)

Suite 800- 10,580 RSF (Available 8/2019) \$28.00/SF

## Available suites and floor plans

2696 S. Colorado Blvd Suite 320 Denver, CO 80222 (303) 765-4344 O Suite 175- 819 RSF (Available October 1, 2018)

Suite 690 - Approx 400 RSF (Available 3/2019)

Suite 800- 10,580 RSF (Available August, 2019)