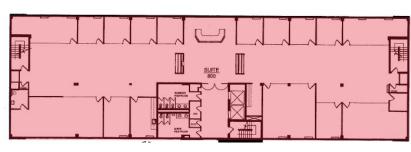

#### **Available Sizes**:

Suite 175-819 RSF (Available 2/2019)

Suite 200- approx 4,500 RSF total

Suite 230- second floor spec suite approx 920 RSF

Suite 690 - approx 414 RSF (Available 3//2019)

Suite 800- 10,580 RSF (Available 8/2019) \$28.00/SF

## Available suites and floor plans

2696 S. Colorado Blvd Suite 320 Denver, CO 80222 (303) 765-4344 O Suite 175- 819 RSF (Available October 1, 2018)

Suite 690 - Approx 400 RSF (Available 3/2019)

Suite 800- 10,580 RSF (Available August, 2019)