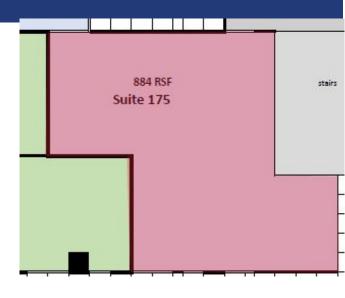

#### **Available Sizes**:

Suite 175-819 RSF (Available 2/2019)

Suite 200- approx 4,500 RSF total

Suite 230- second floor spec suite approx 920 RSF

Suite 690 - approx 414 RSF (Available 3//2019)

Suite 800- 10,580 RSF (Available 8/2019) \$28.00/SF

## Available suites and floor plans

2696 S. Colorado Blvd Suite 320 Denver, CO 80222 (303) 765-4344 O Suite 175- 819 RSF (Available October 1, 2018)

Suite 690 - Approx 400 RSF (Available 3/2019)

Suite 800- 10,580 RSF (Available August, 2019)