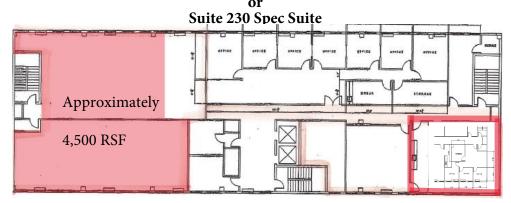

### **2nd Floor Options**

Option 1 Approx 4,500 RSF

Option 2 Approx 2,200 RSF or Suite 230 Spec Suite

Option 3
Approx 2,200 RSF
or
Suite 230 Spec Suite

John Fairbairn john@denverofficespace.com (303) 226-4764