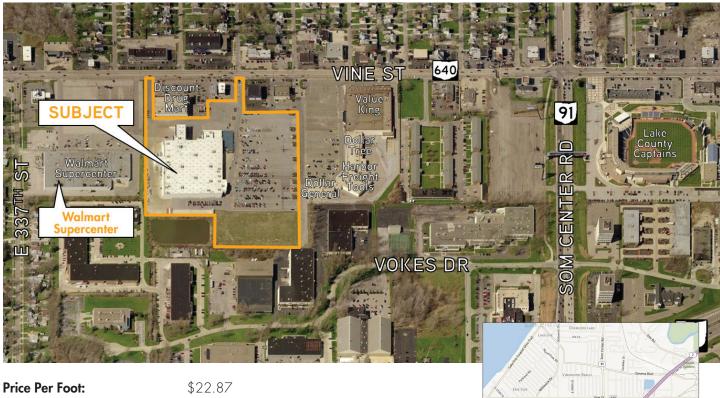

## **EASTLAKE, OHIO**

**34440 VINE STREET** 

± 142,129 SF **Building Size:** 

**Building Dimensions:** 432' Wide x 329' Deep

Parcel Size: ± 17.79 Acres

**Year Built:** 2003

**Building/Site Configuration:** Shopping Center Zoning: B-1, Retail Business

**Relocation Date:** Summer 2013

Est. 2014 Population: 5-mile Radius.....113,744 10-mile Radius...334,605

Est. 2014 Income: 5-mile Radius.....\$61,971

10-mile Radius...\$65.735

Additional Information: • Property is adjacent to new, recently opened

Walmart Supercenter.

• Conveniently located less than one-half mile from State Route 2, Lakeland Freeway.

 Located just west of the new Lake County Captains minor league baseball stadium.

EXCLUSIVELY OFFERED BY: