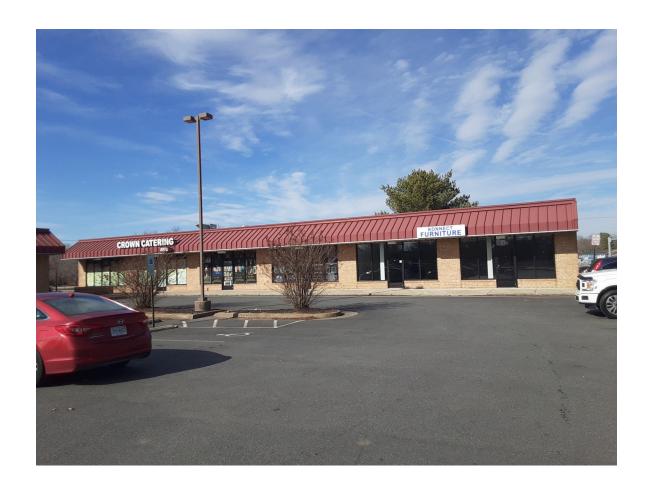

## 6374 Jefferson Davis Hwy Spotsylvania Courthouse, VA 22551 For lease at \$2,400 per month

## **Property Highlights**

Two connected retail units being leased together.

Front corner of the center.

All open area with one restroom.

About 1,600 square feet of space.

Plenty of parking.

Outparcel to a Food Lion anchored center.

Located in a heavily trafficked section of Thornburg.

Easy access to routes I-95.

Excellent road visibility and monument signage.

Other tenants include Domino's Pizza, a catering business, nail salon, and IBEW.