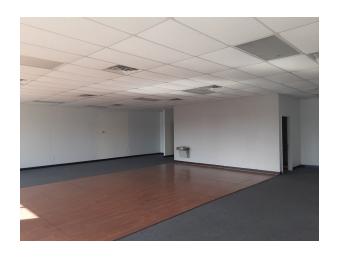

## **Property Highlights**

Two connected retail units being leased together.

Front corner of the center.

All open area with one restroom.

About 1,600 square feet of space.

Plenty of parking.

Outparcel to a Food Lion anchored center.