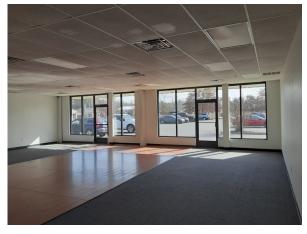

## **Property Highlights**

Two connected retail units being leased together.

Front corner of the center.

All open area with one restroom.

About 1,600 square feet of space.

Plenty of parking.

Outparcel to a Food Lion anchored center.