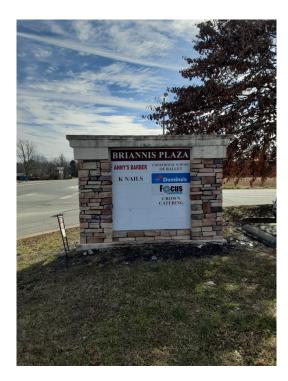

Located in a heavily trafficked section of Thornburg.

Easy access to routes I-95.

Excellent road visibility and monument signage.

Other tenants include Domino's Pizza, a catering business, nail salon, and IBEW.