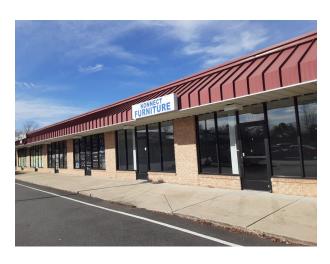

## **Property Highlights**

Two connected retail units being leased together.

Front corner of the center.

All open area with one restroom.

About 1,600 square feet of space.

Plenty of parking.

Outparcel to a Food Lion anchored center.

Located in a heavily trafficked section of Thornburg.

Easy access to routes I-95.

Excellent road visibility and monument signage.

Other tenants include Domino's Pizza, a catering business, nail salon, and IBEW.