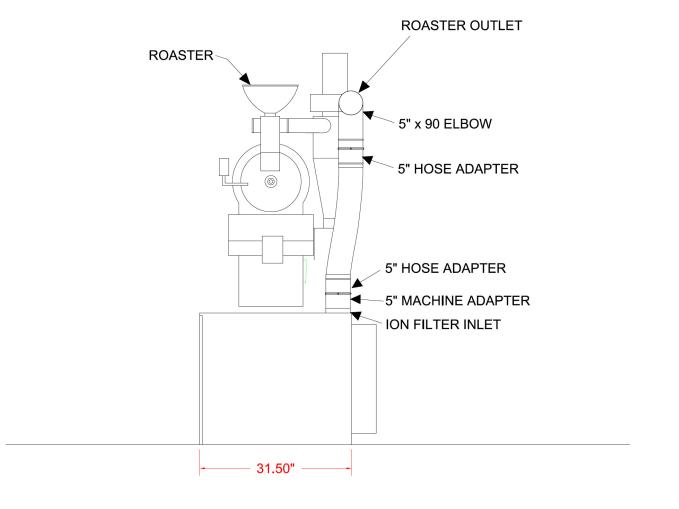

## SETUP ON A ORO DOUBLE ION SMOKE FILTER:

(Note: Some older model 3200's have a 3" pipe off exhaust and current models have a 4" size. So a reducer will need to be used to connect to the smoke filter as it's pipe is 5')

## IT IS BEST TO USE A PIECE OF FLEXIBLE STAINLESS STEEL PIPING FROM CHAFF UNIT TO INLET ON SMOKE FILTER

BELOW IS A SETUP FOR A SEDONA 3200 (Older Model with 3" pipe of chaff unit) \*NEW UNITS HAVE a 4" exhaust coming off chaff unit