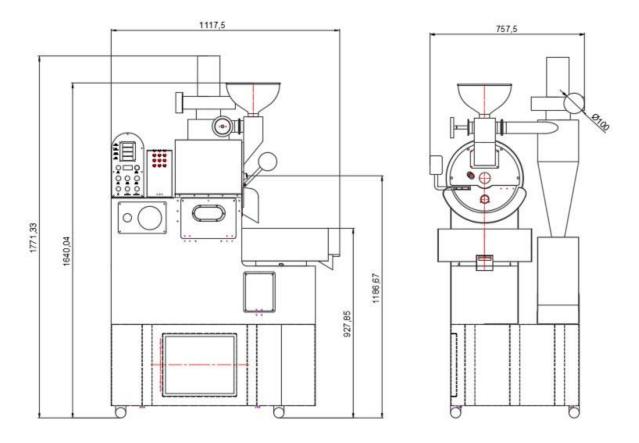

IMPORTANT: A 4" Pipe off Chaff unit is required on the newer 2018-2019 Sedona Elite 3200 DW & DWS Models

(These models have stands as seen in drawings below) Therefore you will need to adjust total length of exhaust pipe going out of building based on height of pipes of roaster.