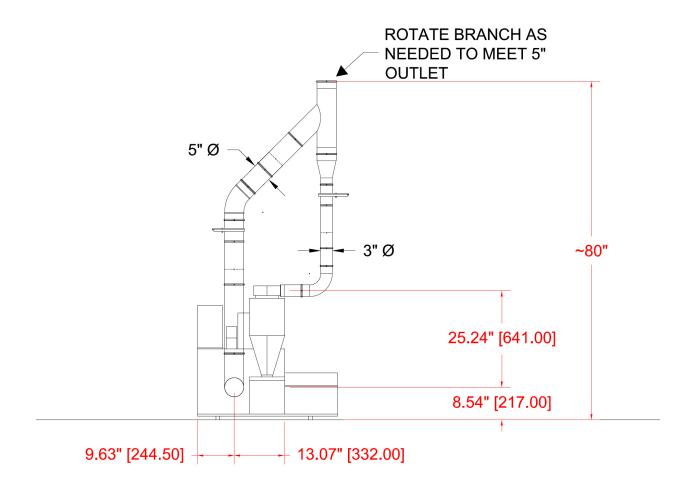

IMPORTANT: A 4" Pipe off Chaff unit is required on the newer 2018-2019 Sedona Elite 3200 DW & DWS Models

(These models have stands as seen in drawings below) Therefore you will need to adjust total length of exhaust pipe going out of building based on height of pipes of roaster.