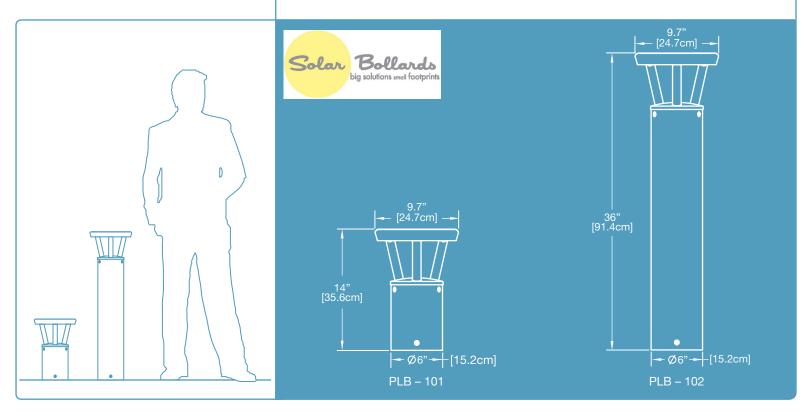

## PLB Series Solar Powered LED Bollard

Project:

Type:

Quantity:

# PLB Series Solar Powered LED Bollard

### **ORDER MATRIX**

| Series | Height           | Finish      | Distribution       | LED Color         | Lighting Profile                                | Options                    |
|--------|------------------|-------------|--------------------|-------------------|-------------------------------------------------|----------------------------|
| PLB    | <b>101</b> - 14" | BK - Black  | <b>T3</b> - Type 3 | <b>WW</b> - 3000K | 00 - Dusk till dawn                             | WOB - Ship Without Battery |
|        | <b>102</b> - 36" | BZ - Bronze | <b>T5</b> - Type 5 | <b>NW</b> - 4500K | 01 - Dark +6 hours then off                     | SEC - Security Fasteners   |
|        |                  | SV - Silver |                    |                   | 02 - Dark +6 hours then 30%                     | PA - Pre-Ship Anchor Bolts |
|        |                  | WH - White  |                    |                   | 03 - Dark +5 hours, off, Dawn -1 hour           |                            |
|        |                  | CC - Custom |                    |                   | 04 - Dark +5 hours, 30%, Dawn -1 hour (DEFAULT) |                            |