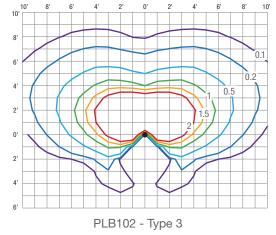

### **PHOTOMETRICS**

(IES files available on request)

If you have any questions, please don't hesitate to call us toll free at 1-855-533-3968.

### **ORDER MATRIX**

| Series | Height           | Finish      | Distribution       | LED Color         | Lighting Profile                                | Options                    |
|--------|------------------|-------------|--------------------|-------------------|-------------------------------------------------|----------------------------|
| PLB    | <b>101</b> - 14" | BK - Black  | <b>T3</b> - Type 3 | <b>WW</b> - 3000K | 00 - Dusk till dawn                             | WOB - Ship Without Battery |
|        | <b>102</b> - 36" | BZ - Bronze | <b>T5</b> - Type 5 | <b>NW</b> - 4500K | 01 - Dark +6 hours then off                     | SEC - Security Fasteners   |
|        |                  | SV - Silver |                    |                   | 02 - Dark +6 hours then 30%                     | PA - Pre-Ship Anchor Bolts |
|        |                  | WH - White  |                    |                   | 03 - Dark +5 hours, off, Dawn -1 hour           |                            |
|        |                  | CC - Custom |                    |                   | 04 - Dark +5 hours, 30%, Dawn -1 hour (DEFAULT) |                            |