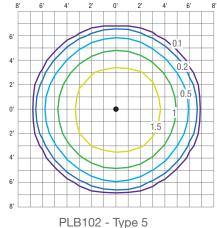

### **PHOTOMETRICS**

(IES files available on request)

If you have any questions, please don't hesitate to call us toll free at 1-855-533-3968.

### **ORDER MATRIX**

| Series | Height           | Finish      | Distribution       | LED Color         | Lighting Profile                                | Options                    |
|--------|------------------|-------------|--------------------|-------------------|-------------------------------------------------|----------------------------|
| PLB    | <b>101</b> - 14" | BK - Black  | <b>T3</b> - Type 3 | <b>WW</b> - 3000K | 00 - Dusk till dawn                             | WOB - Ship Without Battery |
|        | <b>102</b> - 36" | BZ - Bronze | <b>T5</b> - Type 5 | <b>NW</b> - 4500K | 01 - Dark +6 hours then off                     | SEC - Security Fasteners   |
|        |                  | SV - Silver |                    |                   | 02 - Dark +6 hours then 30%                     | PA - Pre-Ship Anchor Bolts |
|        |                  | WH - White  |                    |                   | 03 - Dark +5 hours, off, Dawn -1 hour           |                            |
|        |                  | CC - Custom |                    |                   | 04 - Dark +5 hours, 30%, Dawn -1 hour (DEFAULT) |                            |