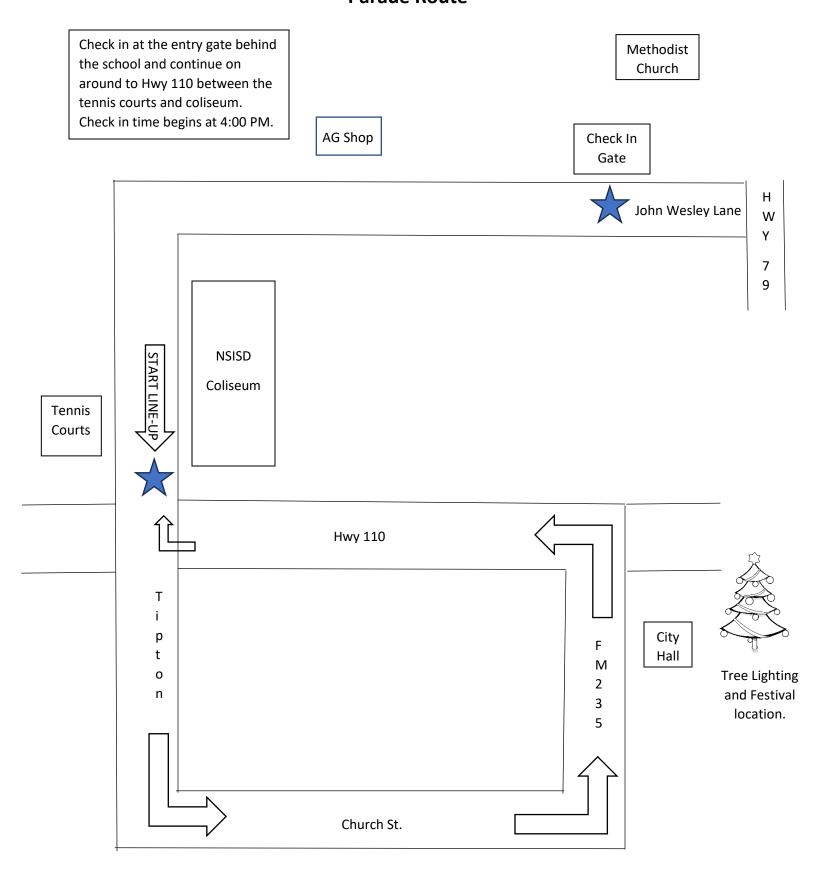

| Scott Bragg                                                                                                        |
|                                        | 903-721-4518                                                                                                                                                                                             | 903-                                                                                                  | 721-2574                                                                                                  | 903-571-7842                                                                                                       |

casey@newsummerfield.us | smendoza@newsummfieldisd.net

## New Summerfield Parade Route