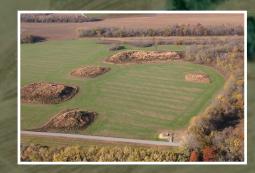

## KINCAID MOUND CYDONIA PATTERN

The purpose of this study is to present the evidence that the geometric ley-lines of the following mound layout in Illinois, USA is set to the Cydonia, Mars ley-lines. Pertaining to the Cydonia, Mars anomalies, there are 3 main pyramid structures that comprise the Martian Motif. There is the famous Face of Mars, the giant Pentagon Fortress and the Pleiadian Pyramid City. These 3 structures triangulate each other and would make up the core of a large metropolitan city on Earth. What is astonishing is that such a Martian Motif is seen implemented in the architecture of almost all the ancient civilizations on Earth. This started, at least based on the archeological record after the Flood of Noah with Babylon and Sumer. How the Martian Motif is tied to the ley-lines of ancient cities, temples and structures is that perhaps the lost knowledge-connection of the Martian civilization was conveyed to the few and selected 'priestly' class on Earth that constitutes the Secret Societies, etc. This special class of humans are perhaps tasked at keeping the legacy, lifeline and bloodline operational. In the modern era, the Mars Motif is incorporated into the major capitals.

## MARTIAN MOTIF OF THE CYDONIA PYRAMIDS

**Main Palaces** PLEIADES CITY

MARTIAN PATTERN 40°44'33.60N 09°27'40.29W **CYDONIA, MARS** 

YRAMID CITY

FACE OF ALA-LU

D&MPYRAMID

**Main Mound D&M PYRAMID** 

Electra Celaene

Taygete

**Earthen Mound FACE OF ALA-LU** 

Image USDA Farm Service Agency

Imagery Date: 6/14/2008 37°04'46.02" N 88°29'31.60" W elev 0 ft eye alt 4252 ft 🔘

© Composition & Some Graphics by UIS B. VEGA /egapost@hotmail.com www.PostScripts.org FOR ILLUSTRATION PURPOSES ONLY

Main Sources Earth.Google.com Mars.Google.con

1993