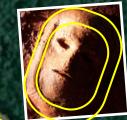

## KINCAID MOUND CYDONIA PATTERN

The purpose of this study is to present the evidence that the geometric ley-lines of the following mound layout in Illinois, USA is set to the Cydonia, Mars ley-lines. Pertaining to the Cydonia, Mars anomalies, there are 3 main pyramid structures that comprise the Martian Motif. There is the famous Face of Mars, the giant Pentagon Fortress and the Pleiadian Pyramid City. These 3 structures triangulate each other and would make up the core of a large metropolitan city on Earth. What is astonishing is that such a Martian Motif is seen implemented in the architecture of almost all the ancient civilizations on Earth. This started, at least based on the archeological record after the Flood of Noah with Babylon and Sumer. How the Martian Motif is tied to the ley-lines of ancient cities, temples and structures is that perhaps the lost knowledge-connection of the Martian civilization was conveyed to the few and selected 'priestly' class on Earth that constitutes the Secret Societies, etc. This special class of humans are perhaps tasked at keeping the legacy, lifeline and bloodline operational. In the modern era, the Mars Motif is incorporated into the major capitals.

## MARTIAN MOTIF OF THE CYDONIA PYRAMIDS

**Main Palaces** PLEIADES CITY

MARTIAN PATTERN 40°44'33.60N 09°27'40.29W **CYDONIA, MARS** 

YRAMID CITY

FACE OF ALA-LU

D&MPYRAMID

**Main Mound D&M PYRAMID** 

Electra Celaene

Taygete

**Earthen Mound FACE OF ALA-LU** 

Image USDA Farm Service Agency

Imagery Date: 6/14/2008 37°04'46.02" N 88°29'31.60" W elev 0 ft eye alt 4252 ft 🔘

© Composition & Some Graphics by UIS B. VEGA /egapost@hotmail.com www.PostScripts.org FOR ILLUSTRATION PURPOSES ONLY