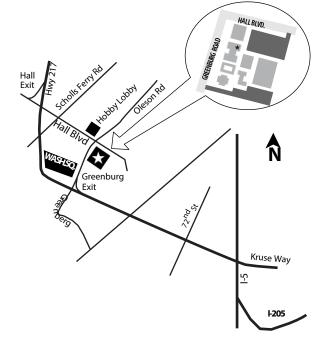

#### DIRECTIONS

Going south on 217 Take Hall exit Turn left onto Hall Go through 5th light (Greenburg) Turn right into the first entrance Second colonial building from the corner Going North on 217 Take Greenburg exit

Turn right onto Greenburg Turn right at third light (Hall) Turn right into first entrance Second colonial building from the corner