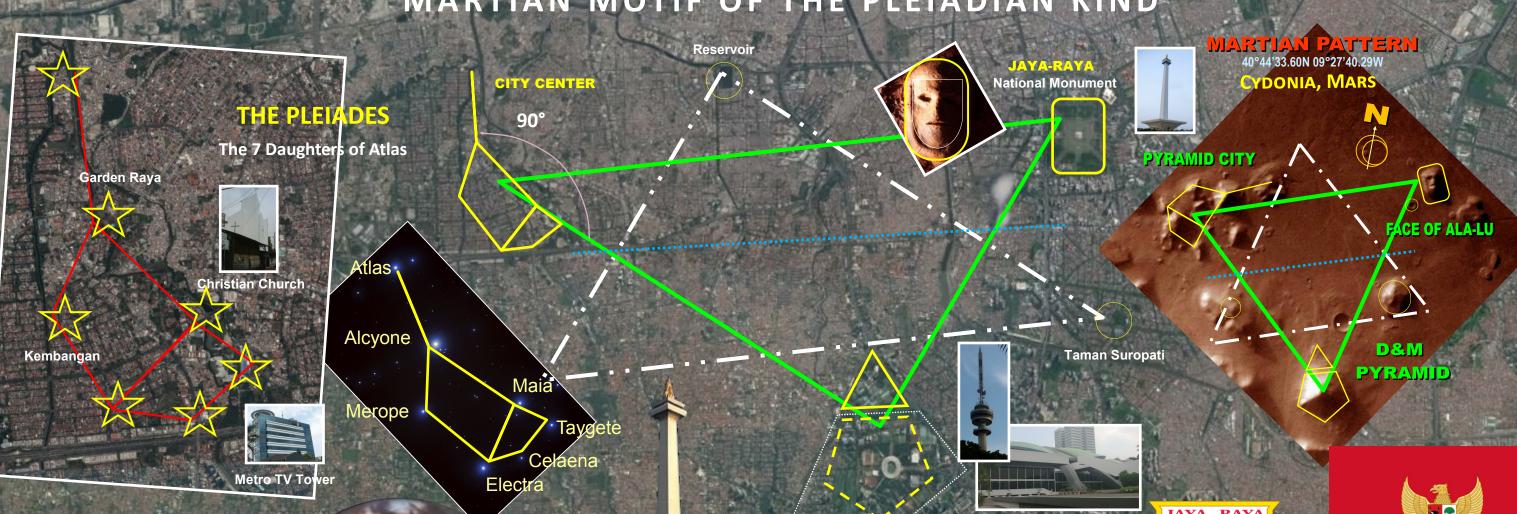

## MARTIAN LEY LINES OF JAKARTA

The purpose of this study is to present the evidence that the geometric ley-lines of the following city layout is set to the Cydonia, Mars ley-lines. Pertaining to the Cydonia, Mars anomalies, there are 3 main pyramid structures that comprise the Martian Motif. There is the famous Face of Mars, the giant Pentagon Fortress and the Pleiadian Pyramid City. These 3 structures triangulate each other and would make up the core of a large metropolitan city on Earth. What is astonishing is that such a Martian Motif is seen implemented in the architecture of almost all the ancient civilizations on Earth. This started, at least based on the archeological record after the Flood of Noah with Babylon and Sumer. How the Martian Motif is tied to the ley-lines of ancient cities, temples and structures is that perhaps the lost knowledge and connection of the Martian civilization was conveyed to the few and selected 'priestly' class on Earth that constitutes the Secret Societies, etc. This special class of humans are perhaps tasked at keeping the legacy, lifeline and bloodline operational. Even now in the modern era, the same Cydonia, Mars motif is incorporated into the major capitals.