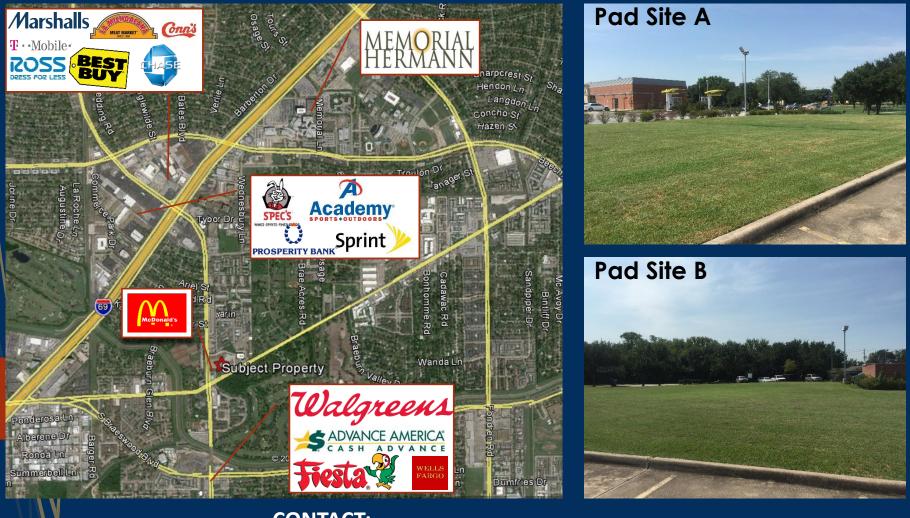

#### PAD SITE A - BUILD TO SUIT

| RENT / YR:            | \$60,000.00    |
|-----------------------|----------------|
| RENT / SF / YR:       | \$2.72         |
| PAD 1 SIZE:           | 22,000 SF      |
| <b>BUILD TO SUIT:</b> | CALL FOR TERMS |

#### PAD SITE B - BUILD TO SUIT

| RENT / YR:            | \$85,254.20    |
|-----------------------|----------------|
| RENT / SF / YR:       | \$2.72         |
| PAD 2 SIZE:           | 31,263 SF      |
| <b>BUILD TO SUIT:</b> | CALL FOR TERMS |