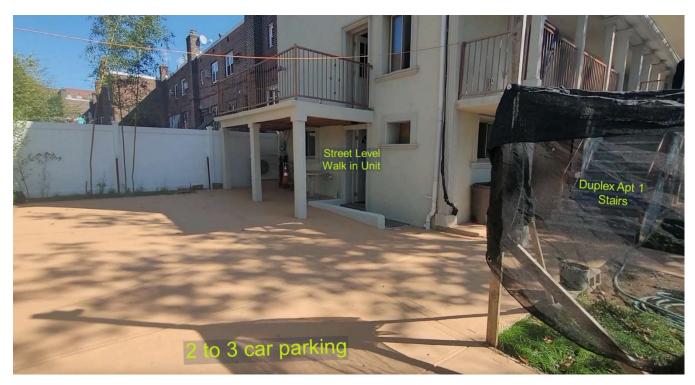

RIGHT CLICK TO SEE VIDEO → <a href="https://youtu.be/4E4VFWqi\_60">https://youtu.be/4E4VFWqi\_60</a>

**Description:** Prime Kew Garden Hills (Flushing) locale fully renovated 2 family semi-detached corner home, with 2 separate 6 room duplex apartments, and 2 separate walk-in basements. There is 3 car parking. Home is located near all conveniences.

Queens College, Shopping, buses, schools, etc, are steps away. Manhattan is a 20 minute drive, via Long Island Expressway. Ideal for a professional office, or a nursery school as well. Can be sold as a package deal with the next door house at 144-01 Melbourne Ave (2 family)