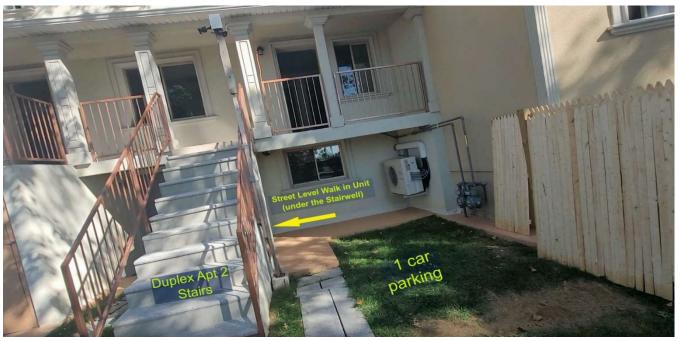

RIGHT CLICK TO SEE VIDEO → <a href="https://youtu.be/4E4VFWqi\_60">https://youtu.be/4E4VFWqi\_60</a>

**Description:** Prime Kew Garden Hills (Flushing) locale fully renovated 2 family semi-detached corner home, with 2 separate 6 room duplex apartments, and 2 separate walk-in basements. There is 3 car parking. Home is located near all conveniences.

Queens College, Shopping, buses, schools, etc, are steps away. Manhattan is a 20 minute drive, via Long Island Expressway. Ideal for a professional office, or a nursery school as well. Can be sold as a package deal with the next door house at 144-01 Melbourne Ave (2 family)