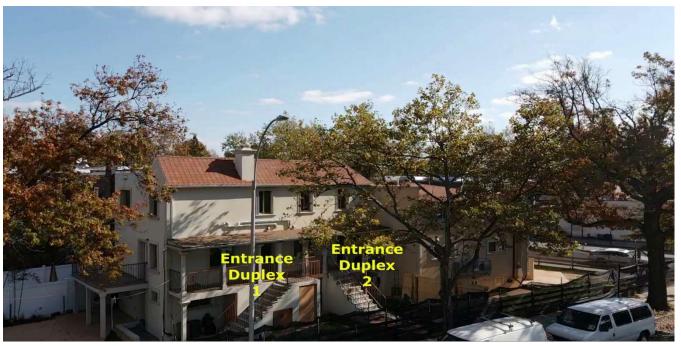

RIGHT CLICK TO SEE VIDEO → <a href="https://youtu.be/4E4VFWqi\_60">https://youtu.be/4E4VFWqi\_60</a>

**Description:** Prime Kew Garden Hills (Flushing) locale fully renovated 2 family semi-detached corner home, with 2 separate 6 room duplex apartments, and 2 separate walk-in basements. There is 3 car parking. Home is located near all conveniences.