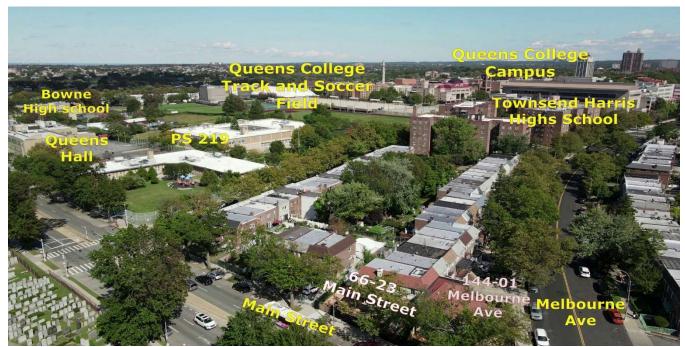

Queens College, Shopping, buses, schools, etc, are steps away. Manhattan is a 20 minute drive, via Long Island Expressway. Ideal for a professional office, or a nursery school as well. Can be sold as a package deal with the next door house at 144-01 Melbourne Ave (2 family)