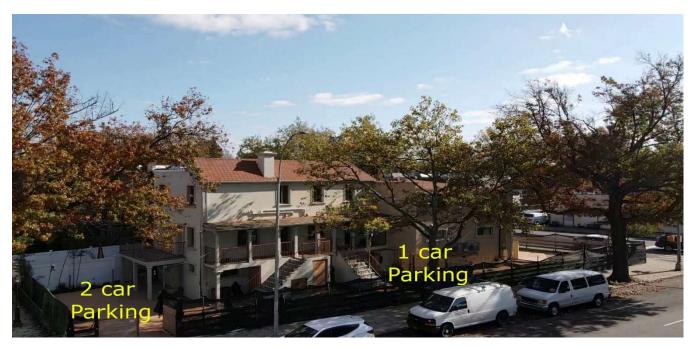

RIGHT CLICK TO SEE VIDEO → <a href="https://youtu.be/4E4VFWqi\_60">https://youtu.be/4E4VFWqi\_60</a>

**Description:** Prime Kew Garden Hills (Flushing) locale fully renovated 2 family semi-detached corner home, with 2 separate 6 room duplex apartments, and 2 separate walk-in basements. There is 3 car parking. Home is located near all conveniences.