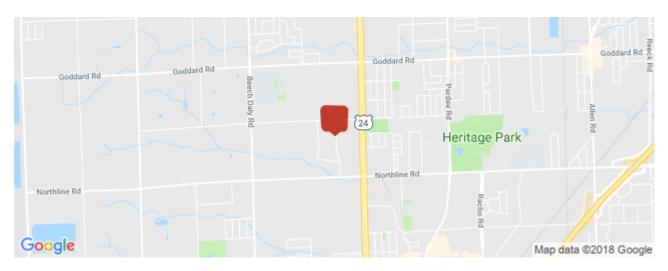

#### **Area & Location**

Property Located Between: Telegraph and Beech Daly

Highway Access:

Airports: Detroit Metropolitan

**Building Related** 

2 (per 1000 SF) Tenancy: Multiple Tenants Parking Ratio: Total Number of Buildings: 2 Parking Type: Surface Number of Stories: 1 **Total Parking Spaces:** 16 Office Space SF: 1,325 SF 40 Column Spacing: 0 **Property Condition:** Good Passenger Elevators: 1988 0 Year Built: Freight Elevators: 2014 Sprinklers: None Year Renovated: Roof Type: Flat Amps: 200 Construction/Siding: Block Volts: 208

## Location

Address: 12264 Universal Dr, Taylor, MI 48180 MSA: Detroit-Warren-Dearborn County: Submarket: Airport District