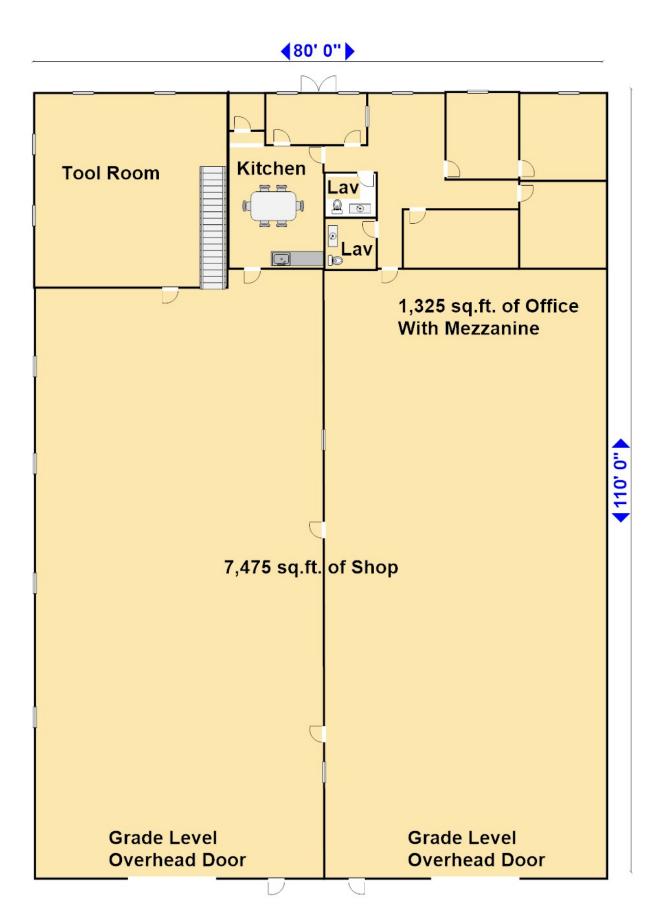

#### **Overview/Comments**

8,800 sq.ft. of light industrial for lease. Centrally located in Metro-Telegraph Industrial Park. Gross lease available. 1,325 sq.ft. of office with mezzanine storage. Call REA Construction at 734-946-8730 for a tour.

#### **Available Space**

Suite/Unit Number: 12264-12262
Space Available: 8,800 SF
Minimum Divisible: 8,800 SF
Maximum Contiguous: 8,800 SF
Space Type: Relet
Date Available: 12/1/2021

Lease Rate:

Lease Type: Modified Gross

Rent Escalators: Fixed Lease Offices: 4

Office SF: 1,325 SF
Parking Spaces: 16
Drive In Bays: 2
Ceiling Height: 20
Clear Height: 18