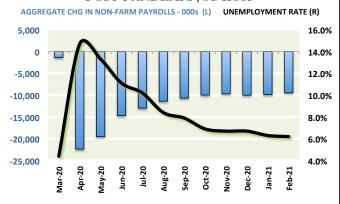

### STRATEGICALLY FOR CREDIT UNIONS

The U.S. economy created 379,000 new jobs in February — the biggest gain in four months — in what's likely to be a preview of a surge in hiring in the months ahead as most people get vaccinated and the economy fully reopens.

The increase in hiring last month was concentrated at restaurants, retailers, hotels and entertainment venues as states eased restrictions on customer limits and public gatherings.

The nation's unemployment rate slipped from 6.3% to 6.2% after hitting a peak last April of 14.7% in the initial pandemic outbreak. Since then, the economy has recovered nearly 89% of the jobs lost following the initial pandemic period.

#### POST-PANDEMIC JOB LOSS

**Brian Turner** 

President & Chief Economist

bturner@Meridian-ally.com

972.740.9531

www.Meridian-ally.com

<sup>\*</sup>Since Nov 2018

Business & Industry Consulting