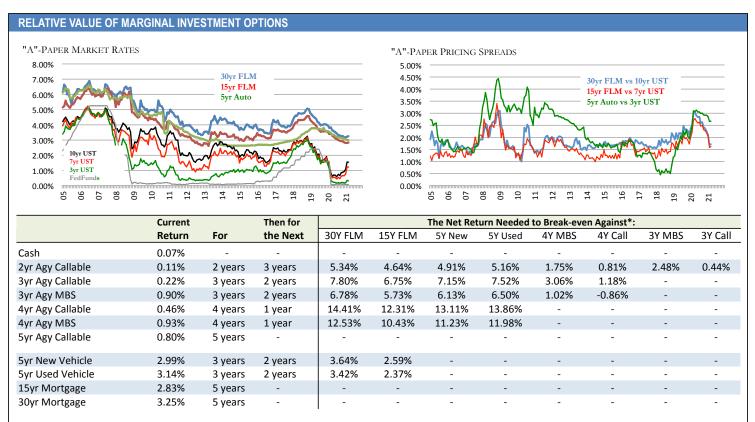

U.S. light vehicle sales are forecasted to increase to 15.7 million units this year. That figure is a substantial 1.1-million unit increase over the 14.6 million units sold stateside in 2020. We cite the proliferation of COVID-19 vaccinations as a primary driver of vehicle sales growth, as well as an anticipated economic recovery, including for fleet sales as consumers return to travel for business and leisure. As Americans begin to travel by air again, both for business and pleasure, demand for rental cars will return.