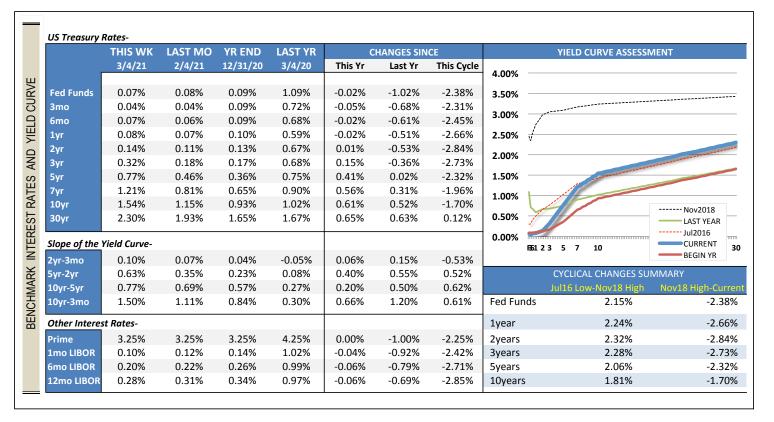

#### AVERAGE CREDIT UNION RATES AND RATE SENSITIVITY

|             | THIS WK | YTD C  | hange     | Chg in Curr | ent Cycle* | Rate Se | ensitivity |
|-------------|---------|--------|-----------|-------------|------------|---------|------------|
|             | 3/4/21  | Rate   | Benchmark | Rate        | Benchmark  | YTD     | Cycle      |
| Classic CC  | 10.84%  | 0.01%  | 0.00%     | -0.85%      | -2.25%     | 0%      | 38%        |
| Platinum CC | 9.08%   | -0.02% | 0.00%     | -1.19%      | -2.25%     | 0%      | 53%        |
| 48mo Veh    | 2.88%   | -0.10% | 0.01%     | -0.78%      | -2.84%     | -1000%  | 27%        |
| 60mo Veh    | 2.99%   | -0.09% | 0.15%     | -0.78%      | -2.73%     | -60%    | 29%        |
| 72mo Veh    | 3.31%   | -0.10% | 0.28%     | -0.81%      | -2.53%     | -36%    | 32%        |
| HE LOC      | 3.78%   | -0.05% | 0.00%     | -1.78%      | -2.25%     | 0%      | 79%        |
| 10yr HE     | 4.74%   | 0.36%  | 0.41%     | -0.78%      | -2.55%     | 88%     | 31%        |
| 15yr FRM    | 2.83%   | -0.01% | 0.51%     | -1.75%      | -2.05%     | -2%     | 85%        |
| 30yr FRM    | 3.25%   | 0.07%  | 0.61%     | -1.81%      | -1.70%     | 11%     | 106%       |
| Sh Drafts   | 0.09%   | 0.00%  | -0.02%    | -0.05%      | -2.38%     | 0%      | 2%         |
| Reg Svgs    | 0.13%   | -0.01% | -0.02%    | -0.06%      | -2.38%     | 50%     | 3%         |
| MMkt-10k    | 0.18%   | -0.01% | -0.02%    | -0.30%      | -2.38%     | 50%     | 13%        |
| MMkt-50k    | 0.26%   | -0.01% | -0.02%    | -0.39%      | -2.38%     | 50%     | 16%        |
| 6mo CD      | 0.29%   | -0.01% | -0.02%    | -0.74%      | -2.45%     | 50%     | 30%        |
| 1yr CD      | 0.41%   | -0.03% | -0.02%    | -1.10%      | -2.66%     | 150%    | 41%        |
| 2yr CD      | 0.53%   | -0.04% | 0.01%     | -1.32%      | -2.84%     | -400%   | 46%        |
| 3yr CD      | 0.63%   | -0.04% | 0.15%     | -1.43%      | -2.73%     | -27%    | 52%        |

| Bmk Begin | Mkt Begin | Last Top | Last Bottom |
|-----------|-----------|----------|-------------|
| 12/31/20  | 12/31/20  | Nov-18   | Jul-16      |
| 3.25%     | 10.83%    | 11.69%   | 11.39%      |
| 3.25%     | 9.10%     | 10.27%   | 9.09%       |
| 0.13%     | 2.98%     | 3.66%    | 2.58%       |
| 0.17%     | 3.08%     | 3.77%    | 2.68%       |
| 0.27%     | 3.41%     | 4.12%    | 3.05%       |
| 3.25%     | 3.83%     | 5.56%    | 4.01%       |
| 0.36%     | 4.38%     | 5.52%    | 4.45%       |
| 0.65%     | 2.84%     | 4.58%    | 3.14%       |
| 0.93%     | 3.18%     | 5.06%    | 3.69%       |
| 0.09%     | 0.09%     | 0.14%    | 0.11%       |
| 0.09%     | 0.14%     | 0.19%    | 0.14%       |
| 0.09%     | 0.19%     | 0.48%    | 0.22%       |
| 0.09%     | 0.27%     | 0.65%    | 0.31%       |
| 0.09%     | 0.30%     | 1.03%    | 0.34%       |
| 0.10%     | 0.44%     | 1.51%    | 0.53%       |
| 0.13%     | 0.57%     | 1.85%    | 0.78%       |
| 0.17%     | 0.67%     | 2.06%    | 1.04%       |