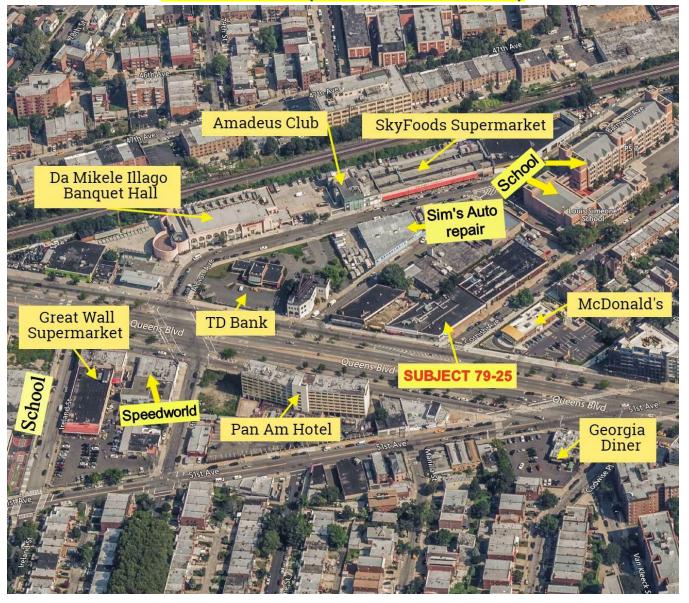

**EXCLUSIVE: COMMERCIAL/RETAIL BUILDING FOR RENT** 

79-25 Queens Blvd, Elmhurst, NY, 11373

(Corner Cornish Ave: next to McDonald's - Georgia Diner - Pan Am Hotel)

**Description:** 4,300+ SF **store** (45 X 98 ) with 14 Foot Ceilings in prime locale.

### **AERIAL VIEW (South to North View)**

QUEENS BLVD VIEW FROM SOUTH

(CORNISH AVE VIEW TO QUEENS BLVD)

**REAR View to Queens Blvd** 

Front portion of the store with 14 FT ceiling

Rear portion of the store (behind that sheetrock wall is the front portion above)