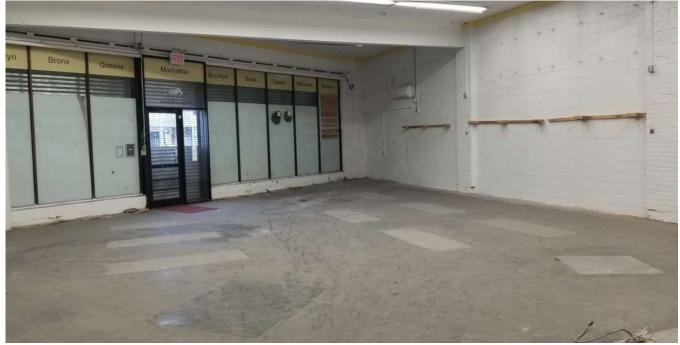

**EXCLUSIVE: COMMERCIAL/RETAIL BUILDING FOR RENT** 

79-25 Queens Blvd, Elmhurst, NY, 11373

(Corner Cornish Ave: next to McDonald's - Georgia Diner - Pan Am Hotel)

**Description:** 4,300+ SF **store** (45 X 98 ) with 14 Foot Ceilings in prime locale.

## **BUILDING SIZE/LAYOUT**