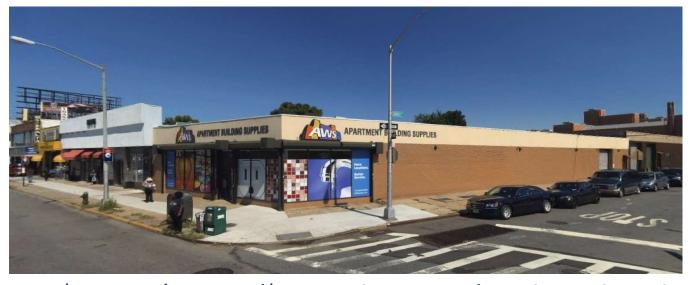

**EXCLUSIVE: COMMERCIAL/RETAIL BUILDING FOR RENT** 

79-25 Queens Blvd, Elmhurst, NY, 11373

(Corner Cornish Ave: next to McDonald's - Georgia Diner - Pan Am Hotel)

**Description:** 4,300+ SF **store** (45 X 98 ) with 14 Foot Ceilings in prime locale.

FOR 30+ YEARS STORE WAS USED AS The well known "R&S AUTO PARTS"