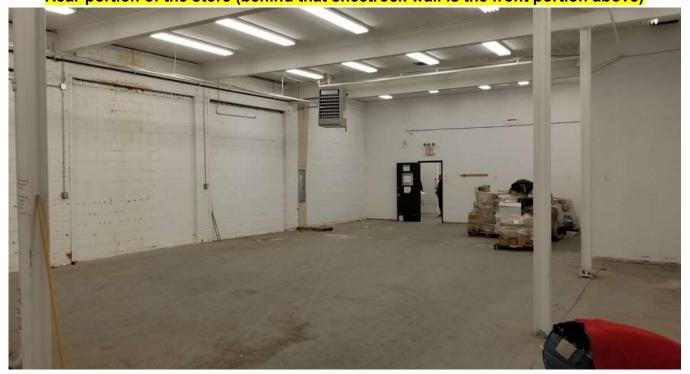

### **AERIAL VIEW (South to North View)**

QUEENS BLVD VIEW FROM SOUTH

(CORNISH AVE VIEW TO QUEENS BLVD)

**REAR View to Queens Blvd** 

Front portion of the store with 14 FT ceiling

Rear portion of the store (behind that sheetrock wall is the front portion above)