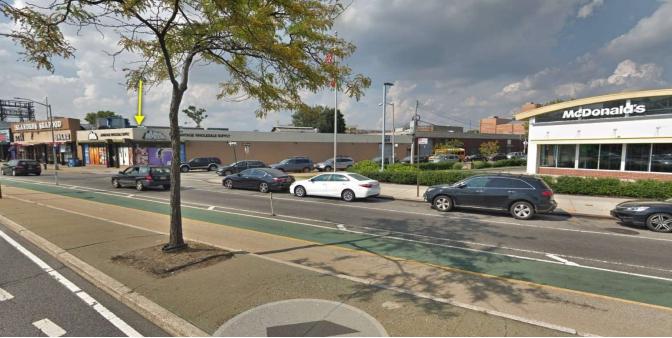

### **AERIAL VIEW (South to North View)**

QUEENS BLVD VIEW FROM SOUTH

(CORNISH AVE VIEW TO QUEENS BLVD)

**REAR View to Queens Blvd** 

Front portion of the store with 14 FT ceiling

Rear portion of the store (behind that sheetrock wall is the front portion above)