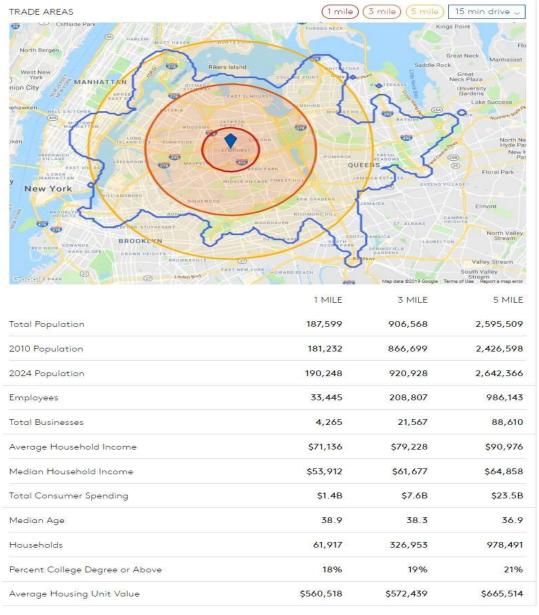

<a href="https://youtu.be/Suzzlh8YenA">https://youtu.be/Suzzlh8YenA</a> (right click on the link)



Rent: \$168,000 P/Year Rent (\$14K month + RE. Taxes) Brokers welcomed. IDEAL: Retail/Office: Medical (any office, retail, urgent care, MRI, radiology, etc). Senior/Day Care. After School. Gym. Trade School. Discount store, Etc.

FOR 30+ YEARS STORE WAS USED AS The well known "R&S AUTO PARTS"



## **BUILDING SIZE/LAYOUT**





### **AERIAL VIEW (South to North View)**





QUEENS BLVD VIEW FROM SOUTH



(CORNISH AVE VIEW TO QUEENS BLVD)





**REAR View to Queens Blvd** 







Front portion of the store with 14 FT ceiling



Rear portion of the store (behind that sheetrock wall is the front portion above)





#### **RETRO PHOTO OF TENANT FOR OVER 35 YEARS**





#### **DEMOGRAPHICS**







# BUS STOP IS IN FRONT OF THE PROPERTY. SUBWAY IS 0.3 MILES (5 Minute walk)



Elmhurst Hospital: 0.7 Miles Kennedy Airport: 9.6 Miles Long Island Expsway: 0.7 Miles Queens Center Mall: 0.7 Miles Midtown Manhattan: 5.1 Miles BQE Expressway: 0.8 miles LaGuardia Airport: 3.9 Miles
Queens College: 4.6 Miles
Grand Central Pkwy: 1.3 Miles