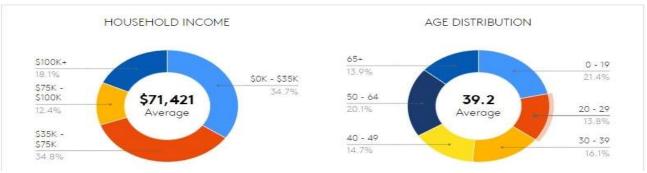

: <a href="https://youtu.be/Suzzlh8YenA">https://youtu.be/Suzzlh8YenA</a> (right click on the link)



Rent: \$168,000 P/Year Rent (\$14K month + RE. Taxes) Brokers welcomed. IDEAL: Retail/Office: Medical (any office, retail, urgent care, MRI, radiology, etc). Senior/Day Care. After School. Gym. Trade School. Discount store, Etc.

FOR 30+ YEARS STORE WAS USED AS The well known "R&S AUTO PARTS"



## **BUILDING SIZE/LAYOUT**





### **AERIAL VIEW (South to North View)**





QUEENS BLVD VIEW FROM SOUTH



(CORNISH AVE VIEW TO QUEENS BLVD)





**REAR View to Queens Blvd** 







Front portion of the store with 14 FT ceiling



Rear portion of the store (behind that sheetrock wall is the front portion above)





#### **RETRO PHOTO OF TENANT FOR OVER 35 YEARS**





#### **DEMOGRAPHICS**







# BUS STOP IS IN FRONT OF THE PROPERTY. SUBWAY IS 0.3 MILES (5 Minute walk)



Elmhurst Hospital: 0.7 Miles Kennedy Airport: 9.6 Miles Long Island Expsway: 0.7 Miles Queens Center Mall: 0.7 Miles Midtown Manhattan: 5.1 Miles BQE Expressway: 0.8 miles LaGuardia Airport: 3.9 Miles
Queens College: 4.6 Miles
Grand Central Pkwy: 1.3 Miles