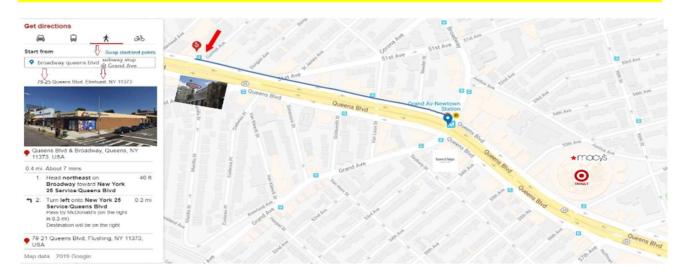

# BUS STOP IS IN FRONT OF THE PROPERTY. SUBWAY IS 0.3 MILES (5 Minute walk)

Elmhurst Hospital: 0.7 Miles Kennedy Airport: 9.6 Miles Long Island Expsway: 0.7 Miles Queens Center Mall: 0.7 Miles Midtown Manhattan: 5.1 Miles BQE Expressway: 0.8 miles LaGuardia Airport: 3.9 Miles
Queens College: 4.6 Miles
Grand Central Pkwy: 1.3 Miles