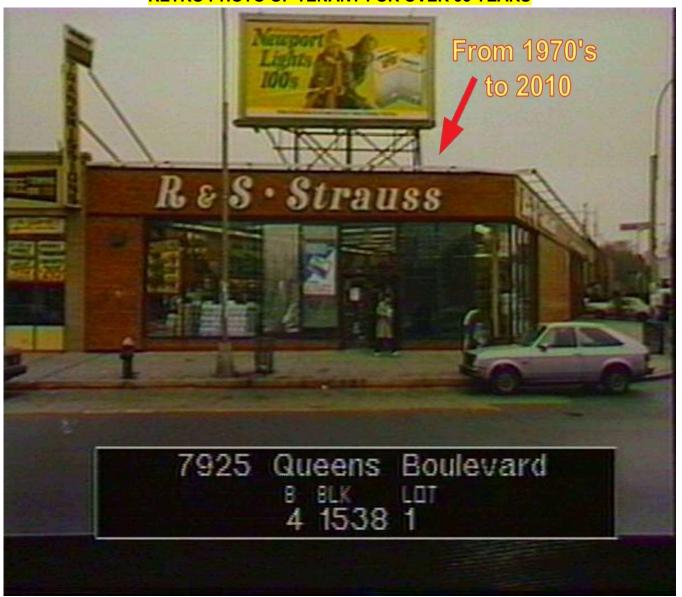

FOR 30+ YEARS STORE WAS USED AS The well known "R&S AUTO PARTS"

#### **RETRO PHOTO OF TENANT FOR OVER 35 YEARS**