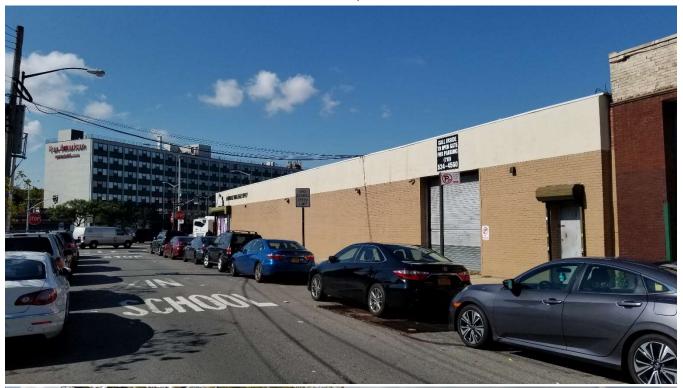

### **AERIAL VIEW (South to North View)**

QUEENS BLVD VIEW FROM SOUTH

(CORNISH AVE VIEW TO QUEENS BLVD)

**REAR View to Queens Blvd** 

Front portion of the store with 14 FT ceiling

Rear portion of the store (behind that sheetrock wall is the front portion above)