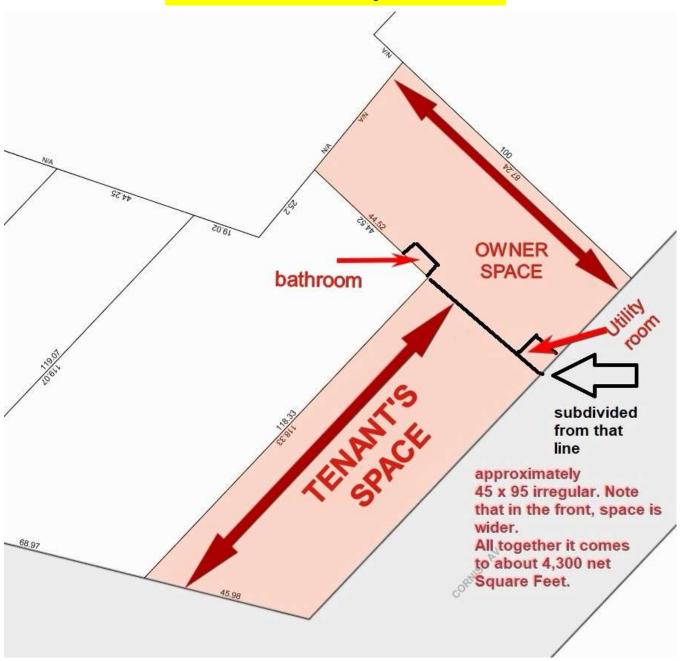

**EXCLUSIVE: COMMERCIAL/RETAIL BUILDING FOR RENT** 

79-25 Queens Blvd, Elmhurst, NY, 11373

(Corner Cornish Ave: next to McDonald's - Georgia Diner - Pan Am Hotel)

**Description:** 4,300+ SF **store** (45 X 98 ) with 14 Foot Ceilings in prime locale.

## **BUILDING SIZE/LAYOUT**