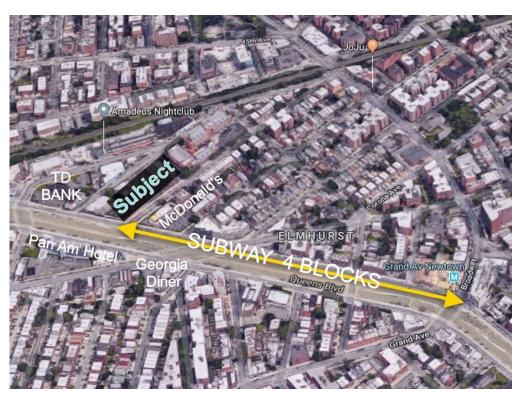

**EXCLUSIVE: COMMERCIAL/RETAIL BUILDING FOR RENT** 

79-25 Queens Blvd, Elmhurst, NY, 11373

(Corner Cornish Ave: next to McDonald's - Georgia Diner - Pan Am Hotel)

**Description:** 4,300+ SF **store** (45 X 98 ) with 14 Foot Ceilings in prime locale.

# BUS STOP IS IN FRONT OF THE PROPERTY. SUBWAY IS 0.3 MILES (5 Minute walk)

Elmhurst Hospital: 0.7 Miles Kennedy Airport: 9.6 Miles Long Island Expsway: 0.7 Miles Queens Center Mall: 0.7 Miles Midtown Manhattan: 5.1 Miles BQE Expressway: 0.8 miles LaGuardia Airport: 3.9 Miles
Queens College: 4.6 Miles
Grand Central Pkwy: 1.3 Miles