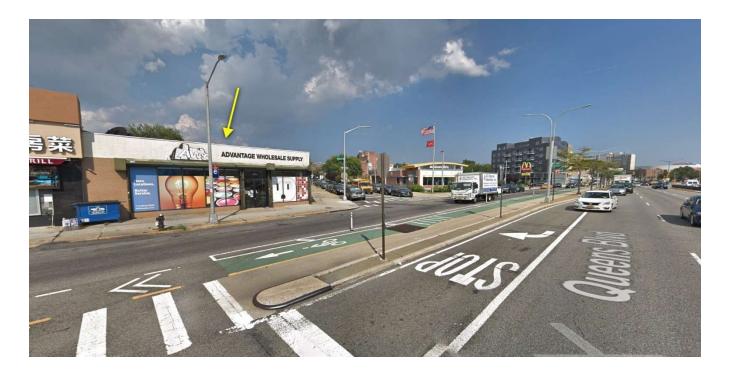

**EXCLUSIVE: COMMERCIAL/RETAIL BUILDING FOR RENT** 

79-25 Queens Blvd, Elmhurst, NY, 11373

(Corner Cornish Ave: next to McDonald's - Georgia Diner - Pan Am Hotel)

**Description:** 4,300+ SF **store** (45 X 98 ) with 14 Foot Ceilings in prime locale.

### **AERIAL VIEW (South to North View)**

QUEENS BLVD VIEW FROM SOUTH

(CORNISH AVE VIEW TO QUEENS BLVD)

**REAR View to Queens Blvd** 

Front portion of the store with 14 FT ceiling

Rear portion of the store (behind that sheetrock wall is the front portion above)