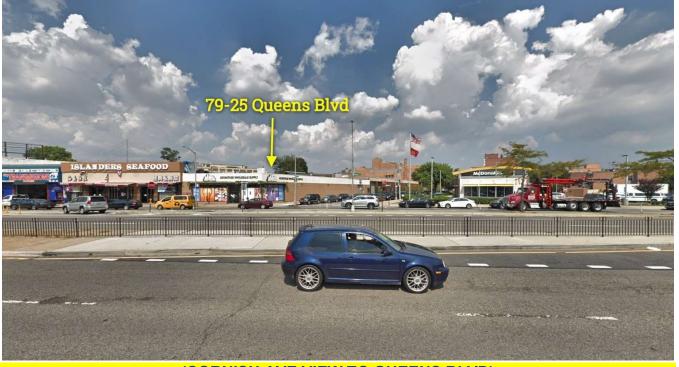

**EXCLUSIVE: COMMERCIAL/RETAIL BUILDING FOR RENT** 

79-25 Queens Blvd, Elmhurst, NY, 11373

(Corner Cornish Ave: next to McDonald's - Georgia Diner - Pan Am Hotel)

**Description:** 4,300+ SF **store** (45 X 98 ) with 14 Foot Ceilings in prime locale.

### **AERIAL VIEW (South to North View)**

QUEENS BLVD VIEW FROM SOUTH

(CORNISH AVE VIEW TO QUEENS BLVD)

**REAR View to Queens Blvd** 

Front portion of the store with 14 FT ceiling

Rear portion of the store (behind that sheetrock wall is the front portion above)