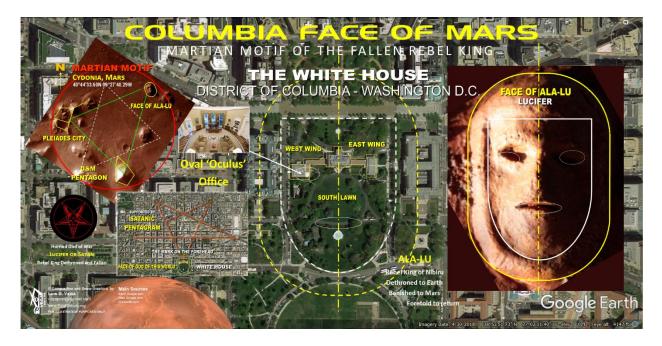

This Star is associated with a Celestial Being, a Fallen Angel or 'Christ' Cherubim in this case. It is the Cherubim Named Lucifer. It is believed that Cydonia, Mars was one of the 'Station' from where many of the Fallen Angels came from that 'Left their 1st Estate' in the Days of Noah and prior. The Cydonia, Mars Pleiades City corresponds to the Roselyn, Virginia area. Note that the District of Columbia's Latitude is at 38.96°. If one divides that Coefficient by  $2 = ~19.47^{\circ}$ . That is the same Year corresponding to the Roswell incident in 1947. And then the White House corresponds to the Face of Mars. The Corresponding Pattern found in Cydonia, Mars is an Exact Match in their Ley-Lines.

The Topography of Mars was unknown until the various NASA Rover Missions to Mars sent back Phototropic Landscapes, only in the Modern Era. The White House Complex is also patterned after the Great Pyramid of Giza. It is corresponding to the King's Chamber. And one suspects, it would function as an 'Hourglass' of Time. The Sarcophagus found in the King's Chamber would correlate to the Oval Office. The White House also serves as the Apex or Pinnacle of the Pentagram that terminates at the White House. This Latitude corresponds to the Years 2015-16 or 5776. Do the Coordinates from the 'God of War' that encoded the Years the American Republic is to exist or how long the Republic will last?