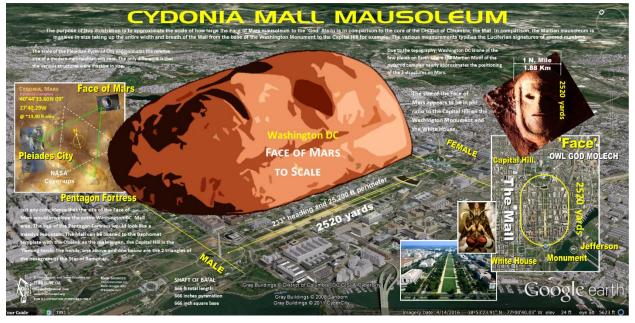

# **COLUMBIA STAR GATE** SYMBOLS OF THE SECRETS

Luciferian Sanctuaries of Deceit

by Luis B. Vega vegapost@hotmail.com www.PostScripts.org

The purpose of this study is to show that the District of Columbia DC is configured to the Cydonia, Maris Triangulation Pattern of various types of Pyramids. These Pyramid Patterns are present in all the other Major World Capitals. There are 3 main Components in the District of Columbia that involve the Financial City Rosslyn, that is built up. This corresponds to the Pleiades Pyramid City on Cydonia, Mars. Then there is an Oval Type of Structure that corresponds to the Face of Mars. In this case, it corresponds to the Oval Office. The Pentagon corresponds to the D&M Pentagon on Mars that is usually a Fortress Type or a Prominent Building.

Interestingly, the Pentagon being the offices of the Department of War (Mars) was begun on September 11, 1941. The entire Cydonia, Mars Complex configures a Hexagram Triangulation that when superposed to the District of Columbia, the area produces an approximate correspondence to the said Prominent Landmarks on Mars. Along with the Ley-Lines, there are unique Measurements that span the Distances from one Structure to the next. The Measurements are an Approximation based on Google Earth Coordinates. Based on one's Research into this Martian Triangulation, all the Prominent World Capitals have this Cydonia, Mars Template. It appears to be a 'Signature' of a Sacred Knowledge that is very important and Hidden in Plain Sight.

This Star is associated with a Celestial Being, a Fallen Angel or 'Christ' Cherubim in this case. It is the Cherubim Named Lucifer. It is believed that Cydonia, Mars was one of the 'Station' from where many of the Fallen Angels came from that 'Left their 1st Estate' in the Days of Noah and prior. The Cydonia, Mars Pleiades City corresponds to the Roselyn, Virginia area. Note that the District of Columbia's Latitude is at 38.96°. If one divides that Coefficient by  $2 = ~19.47^{\circ}$ . That is the same Year corresponding to the Roswell incident in 1947. And then the White House corresponds to the Face of Mars. The Corresponding Pattern found in Cydonia, Mars is an Exact Match in their Ley-Lines.

The Topography of Mars was unknown until the various NASA Rover Missions to Mars sent back Phototropic Landscapes, only in the Modern Era. The White House Complex is also patterned after the Great Pyramid of Giza. It is corresponding to the King's Chamber. And one suspects, it would function as an 'Hourglass' of Time. The Sarcophagus found in the King's Chamber would correlate to the Oval Office. The White House also serves as the Apex or Pinnacle of the Pentagram that terminates at the White House. This Latitude corresponds to the Years 2015-16 or 5776. Do the Coordinates from the 'God of War' that encoded the Years the American Republic is to exist or how long the Republic will last?