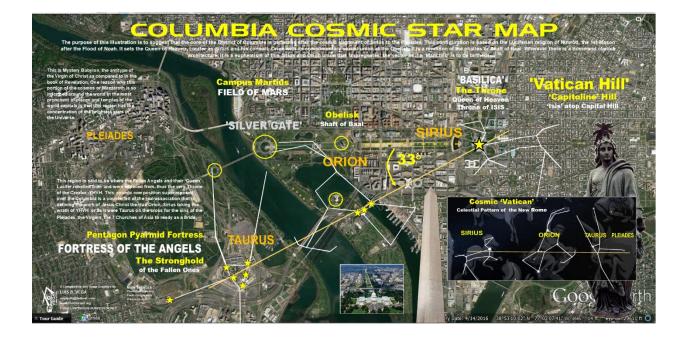

Who are the Peoples behind this Worldwide Composition that extends back to the Ancient Pyramid sites of the World? In this District of Columbia Star Map Rendition of the Reflection from the Cydonia, Mars Configuration, it has the position flipped Horizontally. Meaning? It truly is a Mirrored Image on Earth as it is on Mars. This Martian Pattern in DC, is almost in the same position as that of the City of London with the Financial Skyscrapers corresponding to the Stars of the Pleiades. Are these Hexagram Motifs and Places on Earth, a sort of a 'Combination Lock' to pierce Spiritual Dimensions? Does this Triangulation produce a Star Gate? Most likely. What is the Connection to the Planet Mars and the veneration of the God of War, Ala-Lu?

This Grand Mall Pyramid, by the way, is Mirrored from the Reverse Seal of the USA. And many Researchers, suggest the Pyramid is a Countdown to the Demise of the USA. Or in other words, that when the Year, corresponding to the 14th Level is reached, that being the Capstone, the USA will cease to be the Prevailing Power of the World, etc. What Year will that be? It has to do with the Luciferian Occult unfortunately. The Year is based on Astronomical Alignments. How so? The District of Columbia is a Star Chart, Tracking the 'Blazing Star' of Orion.

This Star is associated with a Celestial Being, a Fallen Angel or 'Christ' Cherubim in this case. It is the Cherubim Named Lucifer. It is believed that Cydonia, Mars was one of the 'Station' from where many of the Fallen Angels came from that 'Left their 1st Estate' in the Days of Noah and prior. The Cydonia, Mars Pleiades City corresponds to the Roselyn, Virginia area. Note that the District of Columbia's Latitude is at 38.96°. If one divides that Coefficient by  $2 = ~19.47^{\circ}$ . That is the same Year corresponding to the Roswell incident in 1947. And then the White House corresponds to the Face of Mars. The Corresponding Pattern found in Cydonia, Mars is an Exact Match in their Ley-Lines.

As to the Oval Office? It is about the Power of influencing the Man that sits in the Oval Office and basically Commands the Economy, Military and Influences the Government of the World, etc. Nonetheless, the Great Pyramid Pattern appears to be incorporated in the overall Design of the Core of the District of Columbia, etc. The illustration accompanying this Study will show that the Street Grid of the core area of the District of Columbia does indeed match the Great Pyramid of Giza Pattern. Then there are the various Pyramid Shafts that align to Key Boulevards. Based on the Great Pyramid of Giza, that would be with Orion and Sirius as well with the Star Thuban and Ursa Minor.