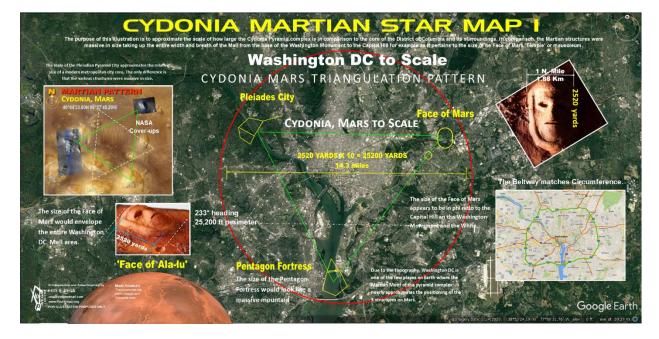

# **COLUMBIA STAR GATE** SYMBOLS OF THE SECRETS

Luciferian Sanctuaries of Deceit

by Luis B. Vega vegapost@hotmail.com www.PostScripts.org

The purpose of this study is to show that the District of Columbia DC is configured to the Cydonia, Maris Triangulation Pattern of various types of Pyramids. These Pyramid Patterns are present in all the other Major World Capitals. There are 3 main Components in the District of Columbia that involve the Financial City Rosslyn, that is built up. This corresponds to the Pleiades Pyramid City on Cydonia, Mars. Then there is an Oval Type of Structure that corresponds to the Face of Mars. In this case, it corresponds to the Oval Office. The Pentagon corresponds to the D&M Pentagon on Mars that is usually a Fortress Type or a Prominent Building.

Interestingly, the Pentagon being the offices of the Department of War (Mars) was begun on September 11, 1941. The entire Cydonia, Mars Complex configures a Hexagram Triangulation that when superposed to the District of Columbia, the area produces an approximate correspondence to the said Prominent Landmarks on Mars. Along with the Ley-Lines, there are unique Measurements that span the Distances from one Structure to the next. The Measurements are an Approximation based on Google Earth Coordinates. Based on one's Research into this Martian Triangulation, all the Prominent World Capitals have this Cydonia, Mars Template. It appears to be a 'Signature' of a Sacred Knowledge that is very important and Hidden in Plain Sight.

Who are the Peoples behind this Worldwide Composition that extends back to the Ancient Pyramid sites of the World? In this District of Columbia Star Map Rendition of the Reflection from the Cydonia, Mars Configuration, it has the position flipped Horizontally. Meaning? It truly is a Mirrored Image on Earth as it is on Mars. This Martian Pattern in DC, is almost in the same position as that of the City of London with the Financial Skyscrapers corresponding to the Stars of the Pleiades. Are these Hexagram Motifs and Places on Earth, a sort of a 'Combination Lock' to pierce Spiritual Dimensions? Does this Triangulation produce a Star Gate? Most likely. What is the Connection to the Planet Mars and the veneration of the God of War, Ala-Lu?