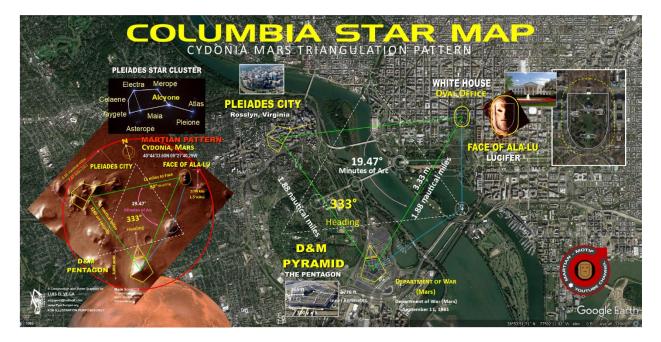

# **COLUMBIA STAR GATE** SYMBOLS OF THE SECRETS

Luciferian Sanctuaries of Deceit

by Luis B. Vega vegapost@hotmail.com www.PostScripts.org

The purpose of this study is to show that the District of Columbia DC is configured to the Cydonia, Maris Triangulation Pattern of various types of Pyramids. These Pyramid Patterns are present in all the other Major World Capitals. There are 3 main Components in the District of Columbia that involve the Financial City Rosslyn, that is built up. This corresponds to the Pleiades Pyramid City on Cydonia, Mars. Then there is an Oval Type of Structure that corresponds to the Face of Mars. In this case, it corresponds to the Oval Office. The Pentagon corresponds to the D&M Pentagon on Mars that is usually a Fortress Type or a Prominent Building.

Interestingly, the Pentagon being the offices of the Department of War (Mars) was begun on September 11, 1941. The entire Cydonia, Mars Complex configures a Hexagram Triangulation that when superposed to the District of Columbia, the area produces an approximate correspondence to the said Prominent Landmarks on Mars. Along with the Ley-Lines, there are unique Measurements that span the Distances from one Structure to the next. The Measurements are an Approximation based on Google Earth Coordinates. Based on one's Research into this Martian Triangulation, all the Prominent World Capitals have this Cydonia, Mars Template. It appears to be a 'Signature' of a Sacred Knowledge that is very important and Hidden in Plain Sight.

Who are the Peoples behind this Worldwide Composition that extends back to the Ancient Pyramid sites of the World? In this District of Columbia Star Map Rendition of the Reflection from the Cydonia, Mars Configuration, it has the position flipped Horizontally. Meaning? It truly is a Mirrored Image on Earth as it is on Mars. This Martian Pattern in DC, is almost in the same position as that of the City of London with the Financial Skyscrapers corresponding to the Stars of the Pleiades. Are these Hexagram Motifs and Places on Earth, a sort of a 'Combination Lock' to pierce Spiritual Dimensions? Does this Triangulation produce a Star Gate? Most likely. What is the Connection to the Planet Mars and the veneration of the God of War, Ala-Lu?

This Star is associated with a Celestial Being, a Fallen Angel or 'Christ' Cherubim in this case. It is the Cherubim Named Lucifer. It is believed that Cydonia, Mars was one of the 'Station' from where many of the Fallen Angels came from that 'Left their 1st Estate' in the Days of Noah and prior. The Cydonia, Mars Pleiades City corresponds to the Roselyn, Virginia area. Note that the District of Columbia's Latitude is at 38.96°. If one divides that Coefficient by  $2 = ~19.47^{\circ}$ . That is the same Year corresponding to the Roswell incident in 1947. And then the White House corresponds to the Face of Mars. The Corresponding Pattern found in Cydonia, Mars is an Exact Match in their Ley-Lines.