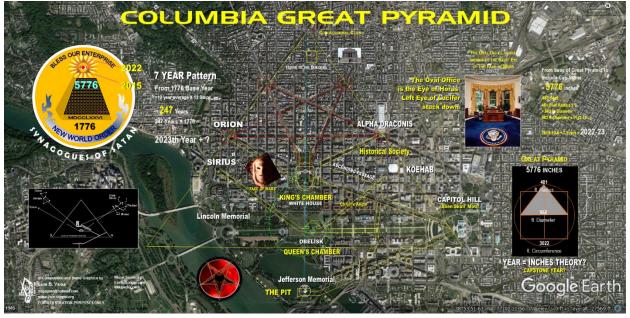

The Topography of Mars was unknown until the various NASA Rover Missions to Mars sent back Phototropic Landscapes, only in the Modern Era. The White House Complex is also patterned after the Great Pyramid of Giza. It is corresponding to the King's Chamber. And one suspects, it would function as an 'Hourglass' of Time. The Sarcophagus found in the King's Chamber would correlate to the Oval Office. The White House also serves as the Apex or Pinnacle of the Pentagram that terminates at the White House. This Latitude corresponds to the Years 2015-16 or 5776. Do the Coordinates from the 'God of War' that encoded the Years the American Republic is to exist or how long the Republic will last?

#### **Great Pyramid of Columbia**

If the Segments of Time are counted by Sabbath of Years, then one can estimate that Terminating Year. How so? If 2015 was the last Sabbath Cycle completed, 2016 started the subsequent one. And? The subsequent Terminating Year correlated to the Fall of 2022. Meaning? Will the USA Collapse soon after 2023 then? The Distance from the Obelisk or the Washington Monument to the White House a sort of 'Sun Dial. It appears that the various Ley-Lines, Marking Time, are Counting-Down to this event in the Fall of 2023? One possible Explanation why the Washington Monument is off-center to the White House is that the Washington Monument corresponds to the Queen's Chamber.

As to the Oval Office? It is about the Power of influencing the Man that sits in the Oval Office and basically Commands the Economy, Military and Influences the Government of the World, etc. Nonetheless, the Great Pyramid Pattern appears to be incorporated in the overall Design of the Core of the District of Columbia, etc. The illustration accompanying this Study will show that the Street Grid of the core area of the District of Columbia does indeed match the Great Pyramid of Giza Pattern. Then there are the various Pyramid Shafts that align to Key Boulevards. Based on the Great Pyramid of Giza, that would be with Orion and Sirius as well with the Star Thuban and Ursa Minor.

One is of the Understanding that 7 Years Countdown began in 2001-2008-2015- and thus to culminate in 2022. The year 2016 was 5776 in the Jewish calendar. In Freemasonry, the Year 2015-16 was 1776, the 'Year of Light'. It was called Anno Lucis or Lucifer's Year. So, will Lucifer Manifest himself at the End of the Corresponding Year soon after 2023? Why 2023? Evidence? Why would one suggest this? Is this the Great Work of the Builders that rejected Jesus, the True Architect of the Universe. They seek Lucifer his Temple, as in the 3rd Temple to be built in Jerusalem. This Pyramid Time Theory is based on the Sabbath Cycles that stipulates a 7-Year Cycle of Time Segments. Thus, from the Coin Act of 1792 + 33 Sabbath Cycles of 7 Years = 2023. Is this the Indication when the US dollar will Fail?

The Great Pyramid Pattern Angles and Geometry are incorporated into the District of Columbia's Ley-Lines to show an Approximate Match that is undeniable. Consider that the Great Pyramid is 481 Feet Tall or 5776 Feet. But with Capstone, one has to add that additional 7 Years. Then, the Great Pyramid's Perimeter is 3022 Feet. By one Interpretation, it equals the Years from 962 BC to 2016. The Year 962 BC has to do with Solomon and the building of the Temple in Jerusalem.