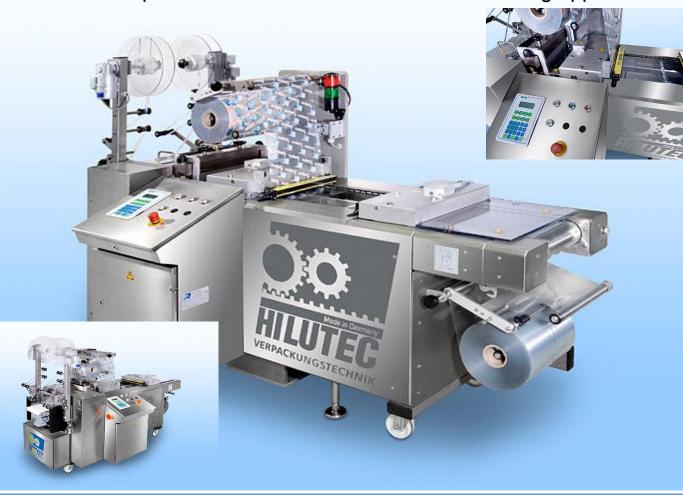

## Entry level machine in thermoforming packaging

MODEL FP-mini

## Powerful compact thermoformer for the most demanding applications

| Technical data: FP-mini              |                       |
|--------------------------------------|-----------------------|
| ➤ Machine length                     | 2,300 mm              |
| ➤ Infeed conveyor length             | 400 mm                |
| ➤ Cut off length                     | Max. 200 mm           |
| ➤ Forming depth                      | Max. 100 mm           |
| ➤ Top film width                     | 315 – 414 mm          |
| > Bottom film width                  | 320 – 420 mm          |
| > Top film thickness                 | 100 micron            |
| > Bottom film thickness              | 200 – 300 micron      |
| ➤ Top and bottom film roll ext. dia. | Max. 300 mm           |
| Machine speed                        | 5 – 8 cycles / minute |
| ➤ Power                              | 380 V 50 Hz.          |
| ➤ Air supply                         | 6 – 10 bar            |
| > Vacuum pump                        | 63 m3 Hr.             |
| Cooling water consumption            | 80 – 150 lt.Hr.       |

## General features:

- > Designed for a variety of applications.
- > Stainless steel construction.
- > Small footprint.
- > Suitable for rigid and flexible films.
- > IP-65 protection class.
- > Vacuum and (MAP) packig systems.
- > Economic film consumption.
- > Sanitary design.
- > Easy access for tool change over.