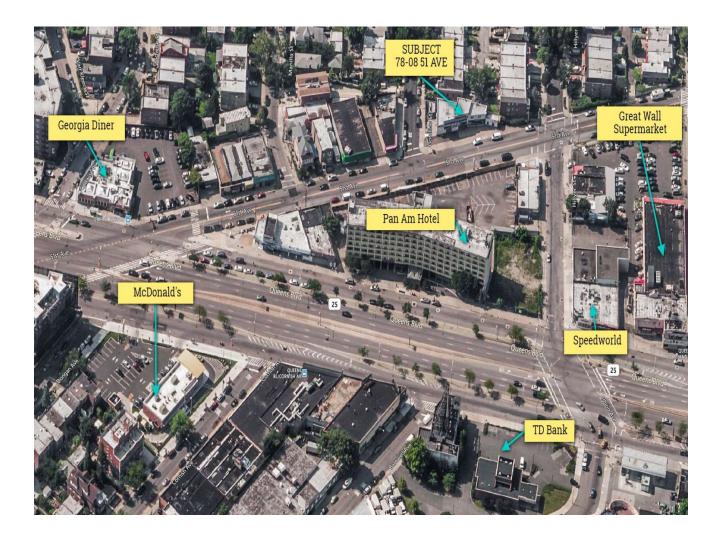

th the westerly side of Gorsline. Street, 152,89 feet to the southerly side of 51st Avenue;

THENCE easterly along the southerly side of 51st Avenue, 159.70 feet

SAID PREMISES being known as and by the street number 78-08 51st Avenue, Elmhurst, Queens, New York.



## Front Aerial View on 51<sup>st</sup> Ave



Front/SideView on 51<sup>st</sup> Ave





# Front view on 51st Ave



South to North View





# **Rear Aerial View from Gorsline Street**



**Rear Street View from Gorsline Street** 





# **BUILDING AND REPAIR SHOP**











VICTOR WEINBERGER NYS Real Estate Associate Top 1% USA

Cell: 917-806-7040

E-mail: Victor@VictorWeinberger.com



71-15 Northern Blvd Jackson Heights, NY, 11370 Off: 718-429-4400

Fax: 917-831-4774









AERIAL VIEW (zoomed-in North to South View)





**AERIAL VIEW (zoomed-in South to North View)** 





**PROPERTY OUTLINE** 





### AREA MAP





#### DEMOGRAPHICS





| 1 MILE    | 3 MILE                                                                                                      | 5 MILE                                                                                                                                                                             |
|-----------|-------------------------------------------------------------------------------------------------------------|------------------------------------------------------------------------------------------------------------------------------------------------------------------------------------|
| 187,599   | 906,568