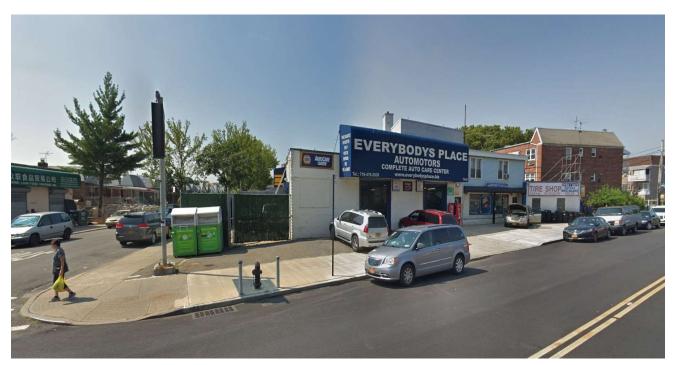

FOR SALE: Retail/Industrial Building in an Excellent Elmhurst Location.

A Unique Mixed Used Auto Repair Building with a 2<sup>nd</sup> floor apt.

# **78-08 thru 78-14 51<sup>st</sup> Ave, Elmhurst, NY** (1 block off Queens Blvd. Directly Behind the Former Pan AM Hotel)

**Description:** 2 story 4,150 SF Auto Repair Shop w/a tire shop and 2<sup>nd</sup> floor apartment... The property is situated on a 5,735 SF corner lot, with over 230 feet linear frontage on 51<sup>st</sup> Ave and Gorsline St. The property is only 4 blocks from the subway and Queens Center. Queens Blvd or the Long Island Expressway. Ideal for developers as well. Additional air rights are available to extend this building or to build a new structure (check w/architect).

# THIS BUILDING IS GREAT FOR USERS AND INVESTORS.

FOR SALE: \$2,100,000\$1,899,000Real Estate Tax:\$26,854 (2019-2020)Current Rent:\$84,000 per year. Plus 50% real estate taxes are paid by tenant.All Leases Expire:December 2019Projected Market Rent:\$120,000 per year.