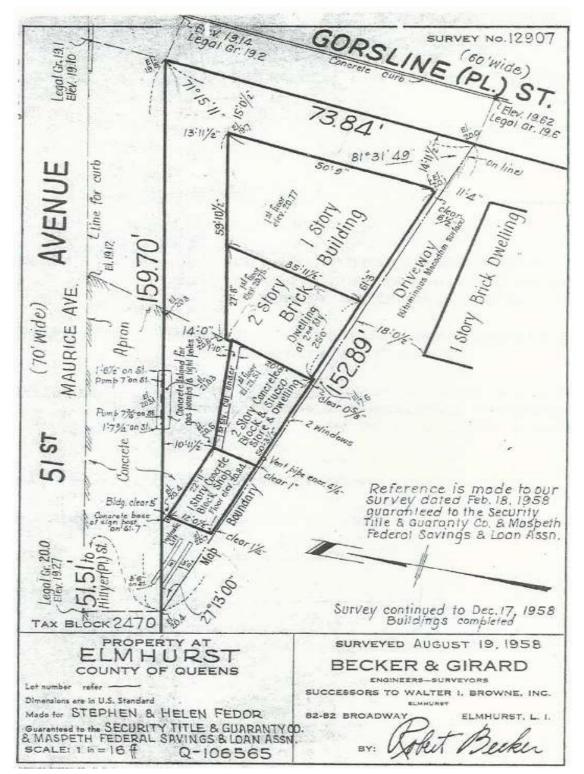

R4B

SURVEY

TAX MAP

GORSLINE ST

GORSLINE ST

ZONING MAP

### **Deed Description**

BEGINNING at the corner formed by the intersection of the southerly side of Slat Avenue (Formerly Maurice Avenue) with the westerly side of Gorsline Street (formerly Gorsline Place);

RUNNING THENCE southerly along the westerly side of Gorsline Street, 73.84 feet;

THENCE northwesterly on a line forming an interior angle of 81 degrees, 31 minutes, 49 seconds with the westerly side of Gorsline. Street, 152,89 feet to the southerly side of 51st Avenue;

THENCE easterly along the southerly side of 51st Avenue, 159.70 feet

SAID PREMISES being known as and by the street number 78-08 51st Avenue, Elmhurst, Queens, New York.