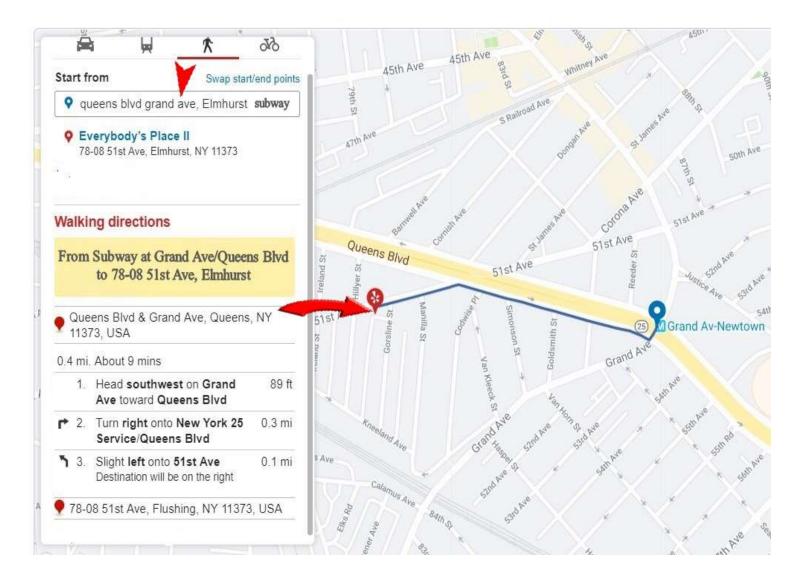

# TRAFFIC

| COLLECTION STREET                                                                                                                                                                                 | CROSS STREET                                                                        | TRAFFIC VOL | YEAR                               | DISTANCE                             |
|---------------------------------------------------------------------------------------------------------------------------------------------------------------------------------------------------|-------------------------------------------------------------------------------------|-------------|------------------------------------|--------------------------------------|
| 51st Ave                                                                                                                                                                                          | Corona Ave, E                                                                       | 6,607       | 2018                               | 0.20 mi                              |
| Ireland St                                                                                                                                                                                        | 51st Ave, N                                                                         | 6,251       | 2014                               | 0.20 mi                              |
| Queens Blvd                                                                                                                                                                                       | Kneeland St, W                                                                      | 38,549      | 2018                               | 0.20 mi                              |
| Jacobus St                                                                                                                                                                                        | 51st Ave, S                                                                         | 1,624       | 2018                               | 0.21 mi                              |
| Queens Blvd                                                                                                                                                                                       | Goldsmith St, W                                                                     | 38,639      | 2018                               | 0.22 mi                              |
| 💂 TRANSIT/SUBWAY                                                                                                                                                                                  |                                                                                     | DRIVE       | WALK                               | DISTANCE                             |
| Grand Avenue-Newtown Transit Stop (E, M, R)<br>Elmhurst Avenue Transit Stop (E, M, R)<br>Woodhaven Boulevard (E,G,R Line) Transit Stop<br>Roosevelt Avenue-74 Street Transit Stop (7, E, F, M, R) |                                                                                     | 3 min       | 7 min<br>8 min<br>16 min<br>17 min | 0.4 mi<br>0.4 mi<br>0.8 mi<br>0.8 mi |
|                                                                                                                                                                                                   |                                                                                     | 3 min       |                                    |                                      |
|                                                                                                                                                                                                   |                                                                                     | 6 min       |                                    |                                      |
|                                                                                                                                                                                                   |                                                                                     | 4 min       |                                    |                                      |
| 82 Street-Jackson Heights Tro                                                                                                                                                                     | ansit Stop (7)                                                                      | 4 min       | 18 min                             | 0.9 mi                               |
| COMMUTER RAIL                                                                                                                                                                                     |                                                                                     |             | DRIVE                              | DISTANCE                             |
|                                                                                                                                                                                                   | Rail (Ronkonkoma Branch, Long Be<br>d Branch, Montauk Branch, Port Wo<br>on Branch) |             | 4 min                              | 1.4 mi                               |
| Mets-Willets Point Station Cc                                                                                                                                                                     | ommuter Rail (Port Washington Bra                                                   | nch)        | 11 min                             | 4.0 mi                               |
|                                                                                                                                                                                                   |                                                                                     |             | DRIVE                              | DISTANCE                             |
| La Guardia Airport                                                                                                                                                                                |                                                                                     |             | 8 min                              | 4.2 mi                               |
| John F. Kennedy Internationa                                                                                                                                                                      | l Airport                                                                           |             | 18 min                             | <mark>11</mark> .0 mi                |
| Newark Liberty International                                                                                                                                                                      | Airport                                                                             |             | 40 min                             | 21.6 mi                              |

# SUBWAY MAP