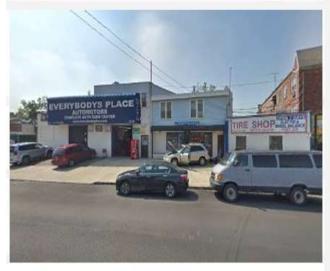

Ideal for developers as well. Additional air rights are available to extend this building or to build a new structure (check w/architect).

# THIS BUILDING IS GREAT FOR USERS AND INVESTORS.

FOR SALE: \$2,100,000\$1,899,000Real Estate Tax:\$26,854 (2019-2020)Current Rent:\$84,000 per year. Plus 50% real estate taxes are paid by tenant.All Leases Expire:December 2019Projected Market Rent:\$120,000 per year.



VIDEO: <u>https://youtu.be/Do3iksk-nfo</u> (right click on the link)



# **PROPERTY OVERVIEW**

| Address         |               |
|-----------------|---------------|
| Primary address | 7808 51st Ave |
| Zip code        | 11373         |
| Neighborhood    | Elmhurst      |
| Borough         | Queens        |
| Block & lot     | 02470-0005    |
|                 |               |



### **Property Taxes**

| Fax class        |          |  |
|------------------|----------|--|
| Current tax bill | \$26,854 |  |

| Lot sqft         | 5,735                |  |  |
|------------------|----------------------|--|--|
| Lot dimensions   | 159.83 ft x 73.83 ft |  |  |
| Ground elevation | 21 ft                |  |  |
| Corner lot       | No                   |  |  |

### Zoning

Zoning districts Zoning map

|                                        | Building                      |
|----------------------------------------|-------------------------------|
| Auto Body/Collision or Auto Repair (Ga | Building class                |
| 4,15                                   | Building sqft                 |
| 45 ft x 105                            | Building dimensions           |
|