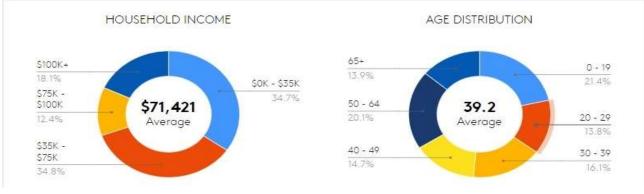

#### DEMOGRAPHICS

| 1 MILE    | 3 MILE                                                                                                      | 5 MILE                                                                                                                                                                             |
|-----------|-------------------------------------------------------------------------------------------------------------|------------------------------------------------------------------------------------------------------------------------------------------------------------------------------------|
| 187,599   | 906,568                                                                                                     | 2,595,509                                                                                                                                                                          |
| 181,232   | 866,699                                                                                                     | 2,426,598                                                                                                                                                                          |
| 190,248   | 920,928                                                                                                     | 2,642,366                                                                                                                                                                          |
| 33,445    | 208,807                                                                                                     | 986,143                                                                                                                                                                            |
| 4,265     | 21,567                                                                                                      | 88,610                                                                                                                                                                             |
| \$71,136  | \$79,228                                                                                                    | \$90,976                                                                                                                                                                           |
| \$53,912  | \$61,677                                                                                                    | \$64,858                                                                                                                                                                           |
| \$1.4B    | \$7.6B                                                                                                      | \$23.5B                                                                                                                                                                            |
| 38.9      | 38.3                                                                                                        | 36.9                                                                                                                                                                               |
| 61,917    | 326,953                                                                                                     | 978,491                                                                                                                                                                            |
| 18%       | 19%                                                                                                         | 21%                                                                                                                                                                                |
| \$560,518 | \$572,439                                                                                                   | \$665,514                                                                                                                                                                          |
|           | 187,599<br>181,232<br>190,248<br>33,445<br>4,265<br>\$71,136<br>\$53,912<br>\$1.4B<br>38.9<br>61,917<br>18% | 187,599 906,568   181,232 866,699   190,248 920,928   33,445 208,807   4,265 21,567   \$71,136 \$79,228   \$53,912 \$61,677   \$1.4B \$7.6B   38.9 38.3   61,917 326,953   18% 19% |