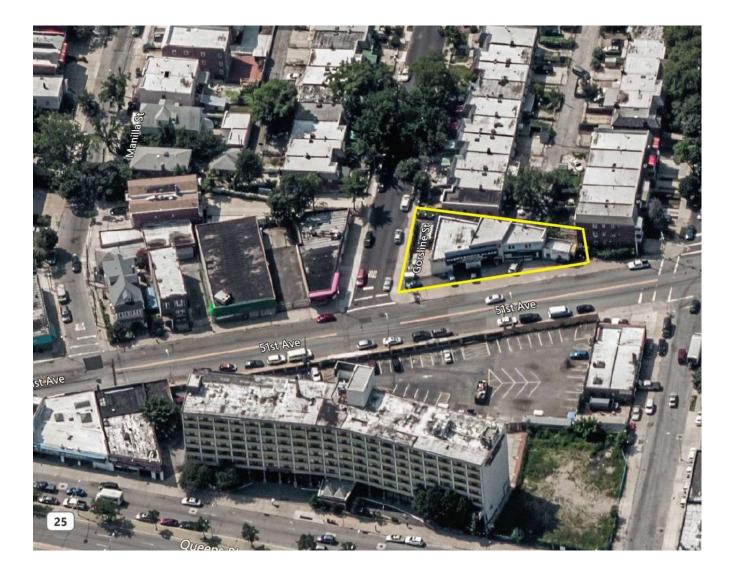

# **78-08 thru 78-14 51<sup>st</sup> Ave, Elmhurst, NY** (1 block off Queens Blvd. Directly Behind the Former Pan AM Hotel)

**Description:** 2 story 4,150 SF Auto Repair Shop w/a tire shop and 2<sup>nd</sup> floor apartment... The property is situated on a 5,735 SF corner lot, with over 230 feet linear frontage on 51<sup>st</sup> Ave and Gorsline St. The property is only 4 blocks from the subway and Queens Center. Queens Blvd or the Long Island Expressway. Ideal for developers as well. Additional air rights are available to extend this building or to build a new structure (check w/architect).

## Front Aerial View on 51<sup>st</sup> Ave

Front/SideView on 51<sup>st</sup> Ave

# **Rear Aerial View from Gorsline Street**

**Rear Street View from Gorsline Street** 

Fax: 917-831-4774

AERIAL VIEW (zoomed-in North to South View)

**AERIAL VIEW (zoomed-in South to North View)** 

**PROPERTY OUTLINE** 