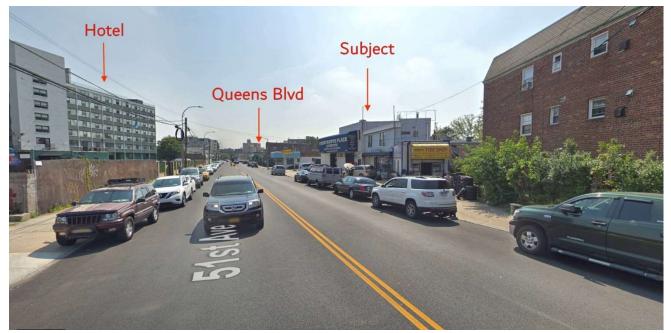

## Front Aerial View on 51<sup>st</sup> Ave

Front/SideView on 51<sup>st</sup> Ave

# Front view on 51st Ave

South to North View