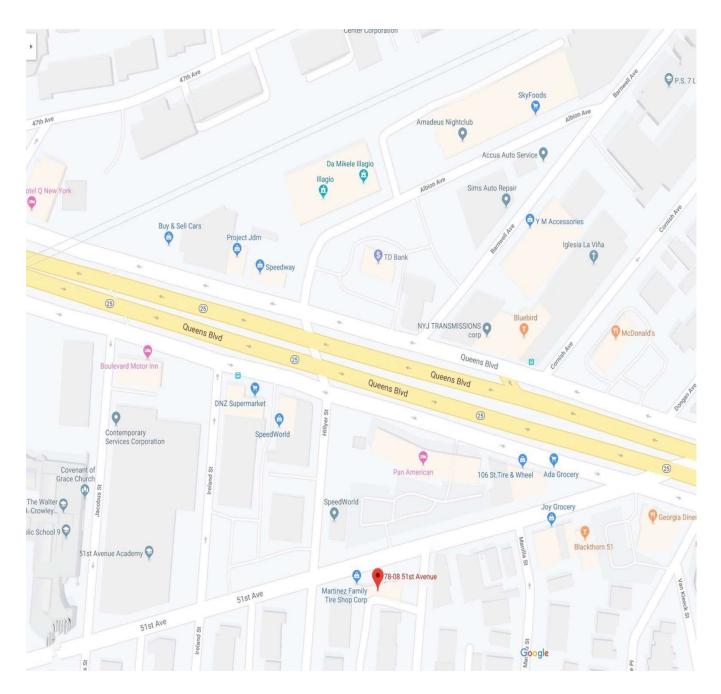

easterly along the southerly side of 51st Avenue, 159.70 feet

SAID PREMISES being known as and by the street number 78-08 51st Avenue, Elmhurst, Queens, New York.



## Front Aerial View on 51<sup>st</sup> Ave



Front/SideView on 51<sup>st</sup> Ave





# Front view on 51st Ave



South to North View





# **Rear Aerial View from Gorsline Street**



**Rear Street View from Gorsline Street** 





# **BUILDING AND REPAIR SHOP**











VICTOR WEINBERGER NYS Real Estate Associate Top 1% USA

Cell: 917-806-7040

E-mail: Victor@VictorWeinberger.com



71-15 Northern Blvd Jackson Heights, NY, 11370 Off: 718-429-4400

Fax: 917-831-4774









AERIAL VIEW (zoomed-in North to South View)





**AERIAL VIEW (zoomed-in South to North View)** 





**PROPERTY OUTLINE** 





### AREA MAP





#### DEMOGRAPHICS





| 1 MILE    | 3 MILE                                                                                                      | 5 MILE                                                                                                                                                                             |
|-----------|-------------------------------------------------------------------------------------------------------------|------------------------------------------------------------------------------------------------------------------------------------------------------------------------------------|
| 187,599   | 906,568                                                                                                     | 2,595,509