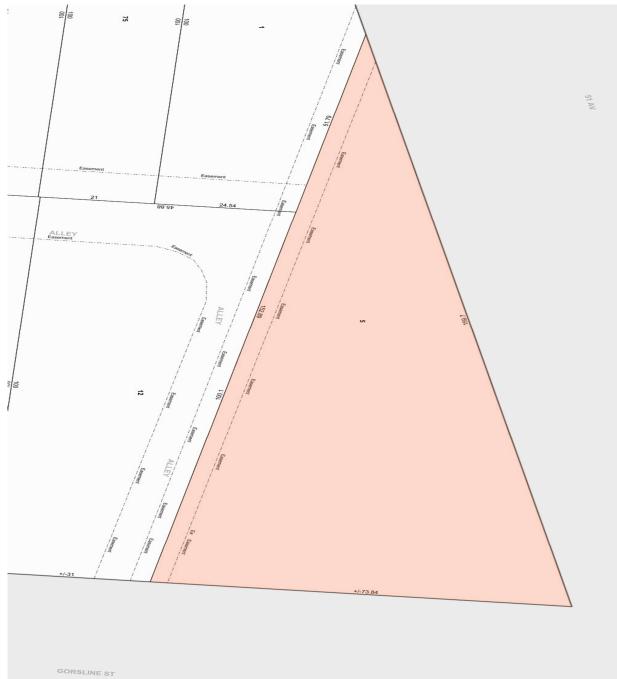

R4B

SURVEY

TAX MAP

GORSLINE ST

GORSLINE ST

ZONING MAP

RUNNING THENCE southerly along the westerly side of Gorsline Street, 73.84 feet;

THENCE northwesterly on a line forming an interior angle of 81 degrees, 31 minutes, 49 seconds with the westerly side of Gorsline. Street, 152,89 feet to the southerly side of 51st Avenue;

THENCE easterly along the southerly side of 51st Avenue, 159.70 feet

SAID PREMISES being known as and by the street number 78-08 51st Avenue, Elmhurst, Queens, New York.