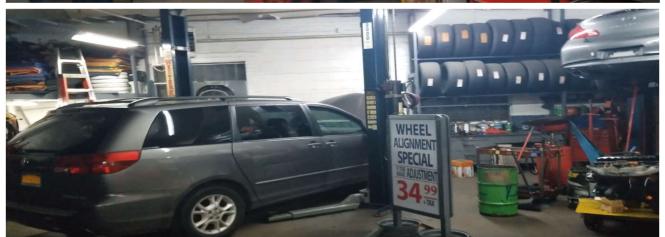

# **78-08 thru 78-14 51<sup>st</sup> Ave, Elmhurst, NY** (1 block off Queens Blvd. Directly Behind the Former Pan AM Hotel)

**Description:** 2 story 4,150 SF Auto Repair Shop w/a tire shop and 2<sup>nd</sup> floor apartment... The property is situated on a 5,735 SF corner lot, with over 230 feet linear frontage on 51<sup>st</sup> Ave and Gorsline St. The property is only 4 blocks from the subway and Queens Center. Queens Blvd or the Long Island Expressway. Ideal for developers as well. Additional air rights are available to extend this building or to build a new structure (check w/architect).

### Zoning

Zoning districts Zoning map

|                                        | Building                      |
|----------------------------------------|-------------------------------|
| Auto Body/Collision or Auto Repair (Ga | Building class                |
| 4,15                                   | Building sqft                 |
| 45 ft x 105                            | Building dimensions           |
|                                        | Buildings on lot              |
|                                        | Stories                       |
| 24 1                                   | Roof height                   |
| 193                                    | Year built                    |
| Auto repr s                            | Style                         |
| Masonr                                 | Structure class               |
| C grad                                 | Construction type             |
| 2,95                                   | Garage sqft                   |
|                                        | Use                           |
|                                        | Residential units             |
| 1,20                                   | Residential sqft              |
| 60                                     | Average residential unit size |
|                                        | Commercial units              |
| 2,95                                   | Garage sqft                   |
| 6                                      | Certificate(s) of occupancy   |
|                                        | Floor Area Ratio (FAR)        |
| 0.                                     | Residential FAR               |
|                                        | Facility FAR                  |
| 0.72                                   | FAR as built                  |
| 5,16                                   | Allowed usable floor area     |
|                                        | Usable floor area as built    |
| 4,12                                   |                               |