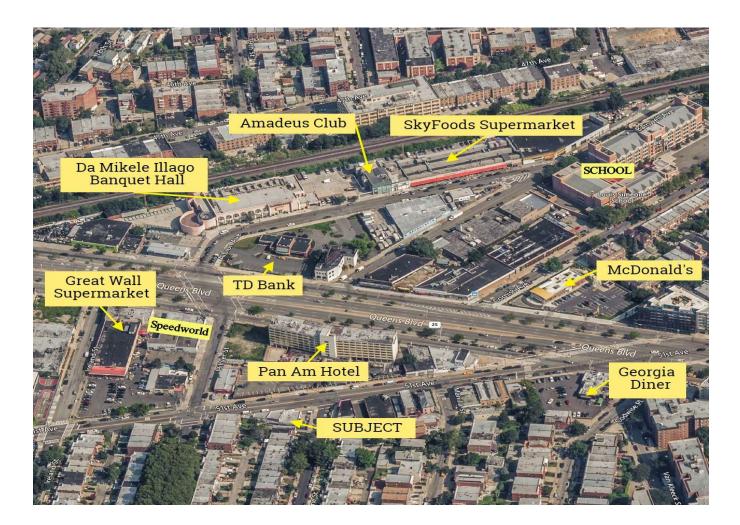

to the southerly side of 51st Avenue;

THENCE easterly along the southerly side of 51st Avenue, 159.70 feet

SAID PREMISES being known as and by the street number 78-08 51st Avenue, Elmhurst, Queens, New York.



## Front Aerial View on 51<sup>st</sup> Ave



Front/SideView on 51<sup>st</sup> Ave





# Front view on 51st Ave



South to North View





# **Rear Aerial View from Gorsline Street**



**Rear Street View from Gorsline Street** 





# **BUILDING AND REPAIR SHOP**











VICTOR WEINBERGER NYS Real Estate Associate Top 1% USA

Cell: 917-806-7040

E-mail: Victor@VictorWeinberger.com



71-15 Northern Blvd Jackson Heights, NY, 11370 Off: 718-429-4400

Fax: 917-831-4774









AERIAL VIEW (zoomed-in North to South View)





**AERIAL VIEW (zoomed-in South to North View)** 





**PROPERTY OUTLINE** 





### AREA MAP





#### DEMOGRAPHICS





| 1 MILE    | 3 MILE                                                                                                      | 5 MILE                                                                                                                                                                             |
|-----------|-------------------------------------------------------------------------------------------------------------|------------------------------------------------------------------------------------------------------------------------------------------------------------------------------------|
| 187,599   | 906,568