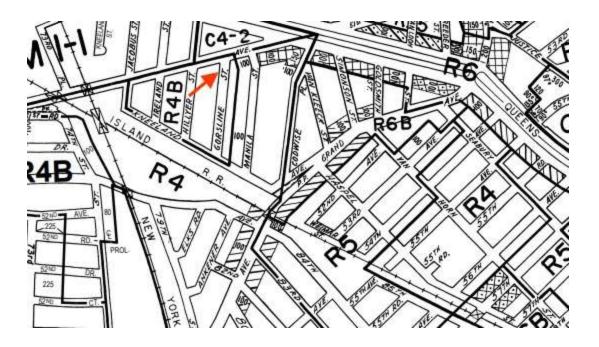

### Zoning

Zoning districts Zoning map

|                                        | Building                      |
|----------------------------------------|-------------------------------|
| Auto Body/Collision or Auto Repair (Ga | Building class                |
| 4,15                                   | Building sqft                 |
| 45 ft x 105                            | Building dimensions           |
|                                        | Buildings on lot              |
|                                        | Stories                       |
| 24 1                                   | Roof height                   |
| 193                                    | Year built                    |
| Auto repr s                            | Style                         |
| Masonr                                 | Structure class               |
| C grad                                 | Construction type             |
| 2,95                                   | Garage sqft                   |
|                                        | Use                           |
|                                        | Residential units             |
| 1,20                                   | Residential sqft              |
| 60                                     | Average residential unit size |
|                                        | Commercial units              |
| 2,95                                   | Garage sqft                   |
| 6                                      | Certificate(s) of occupancy   |
|                                        | Floor Area Ratio (FAR)        |
| 0.                                     | Residential FAR               |
|                                        | Facility FAR                  |
| 0.72                                   | FAR as built                  |
| 5,16                                   | Allowed usable floor area     |
|                                        | Usable floor area as built    |
| 4,12                                   |                               |

R4B

SURVEY

TAX MAP

GORSLINE ST

GORSLINE ST

ZONING MAP