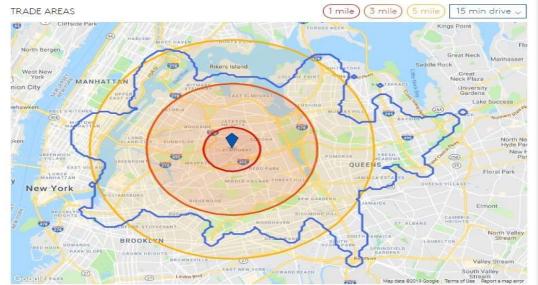

#### DEMOGRAPHICS

| 1 MILE    | 3 MILE                                                                                                      | 5 MILE                                                                                                                                                                             |
|-----------|-------------------------------------------------------------------------------------------------------------|------------------------------------------------------------------------------------------------------------------------------------------------------------------------------------|
| 187,599   | 906,568                                                                                                     | 2,595,509                                                                                                                                                                          |
| 181,232   | 866,699                                                                                                     | 2,426,598                                                                                                                                                                          |
| 190,248   | 920,928                                                                                                     | 2,642,366                                                                                                                                                                          |
| 33,445    | 208,807                                                                                                     | 986,143                                                                                                                                                                            |
| 4,265     | 21,567                                                                                                      | 88,610                                                                                                                                                                             |
| \$71,136  | \$79,228                                                                                                    | \$90,976                                                                                                                                                                           |
| \$53,912  | \$61,677                                                                                                    | \$64,858                                                                                                                                                                           |
| \$1.4B    | \$7.6B                                                                                                      | \$23.5B                                                                                                                                                                            |
| 38.9      | 38.3                                                                                                        | 36.9                                                                                                                                                                               |
| 61,917    | 326,953                                                                                                     | 978,491                                                                                                                                                                            |
| 18%       | 19%                                                                                                         | 21%                                                                                                                                                                                |
| \$560,518 | \$572,439                                                                                                   | \$665,514                                                                                                                                                                          |
|           | 187,599<br>181,232<br>190,248<br>33,445<br>4,265<br>\$71,136<br>\$53,912<br>\$1.4B<br>38.9<br>61,917<br>18% | 187,599 906,568   181,232 866,699   190,248 920,928   33,445 208,807   4,265 21,567   \$71,136 \$79,228   \$53,912 \$61,677   \$1.4B \$7.6B   38.9 38.3   61,917 326,953   18% 19% |