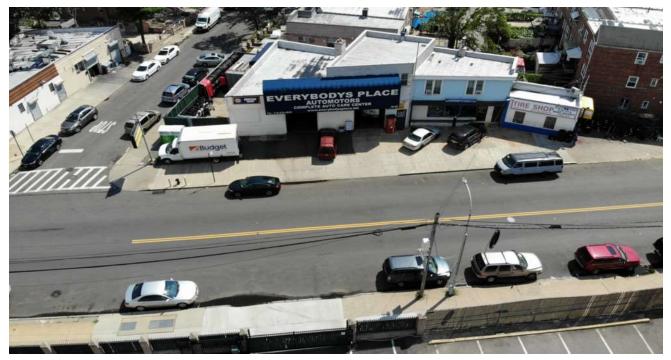

## Front Aerial View on 51<sup>st</sup> Ave

Front/SideView on 51<sup>st</sup> Ave

# Front view on 51st Ave

South to North View