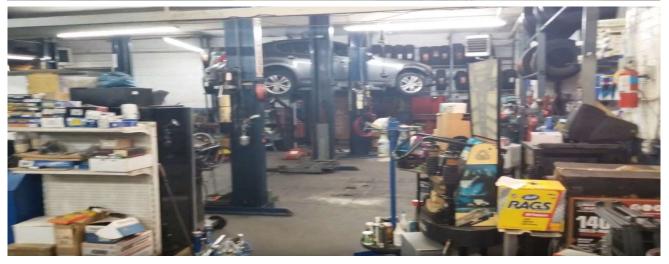

# **78-08 thru 78-14 51<sup>st</sup> Ave, Elmhurst, NY** (1 block off Queens Blvd. Directly Behind the Former Pan AM Hotel)

**Description:** 2 story 4,150 SF Auto Repair Shop w/a tire shop and 2<sup>nd</sup> floor apartment... The property is situated on a 5,735 SF corner lot, with over 230 feet linear frontage on 51<sup>st</sup> Ave and Gorsline St. The property is only 4 blocks from the subway and Queens Center. Queens Blvd or the Long Island Expressway. Ideal for developers as well. Additional air rights are available to extend this building or to build a new structure (check w/architect).

### Zoning

Zoning districts Zoning map

|                                        | Building                      |
|----------------------------------------|-------------------------------|
| Auto Body/Collision or Auto Repair (Ga | Building class                |
| 4,15                                   | Building sqft                 |
| 45 ft x 105                            | Building dimensions           |
|                                        | Buildings on lot              |
|                                        | Stories                       |
| 24 1                                   | Roof height                   |
| 193                                    | Year built                    |
| Auto repr s                            | Style                         |
| Masonr                                 | Structure class               |
| C grad                                 | Construction type             |
| 2,95                                   | Garage sqft                   |
|                                        | Use                           |
|                                        | Residential units             |
| 1,20                                   | Residential sqft              |
| 60                                     | Average residential unit size |
|                                        | Commercial units              |
| 2,95                                   | Garage sqft                   |
| 6                                      | Certificate(s) of occupancy   |
|                                        | Floor Area Ratio (FAR)        |
| 0.                                     | Residential FAR               |
|                                        | Facility FAR                  |
| 0.72                                   | FAR as built                  |
| 5,16                                   | Allowed usable floor area     |
|                                        | Usable floor area as built    |
| 4,12                                   |                               |