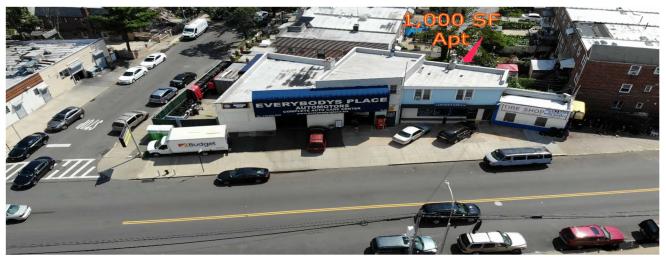

## Front Aerial View on 51<sup>st</sup> Ave

Front/SideView on 51<sup>st</sup> Ave

# Front view on 51st Ave

South to North View

# **Rear Aerial View from Gorsline Street**

**Rear Street View from Gorsline Street** 