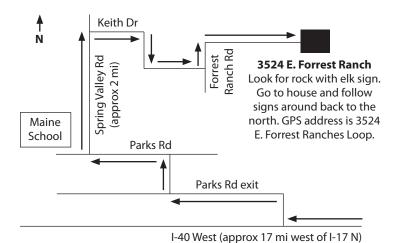

#### **WHAT TO BRING**

Beverages, chairs, flashlight, warm clothing, water for your dog(s), camping gear if you wish to camp on the site Friday or Saturday night, and your Berner(s). There will be a port-a-john on site. If you wish to stay at a motel or need other information, contact Denise at **928-635-2931** or **dean7044@gmail.com**.