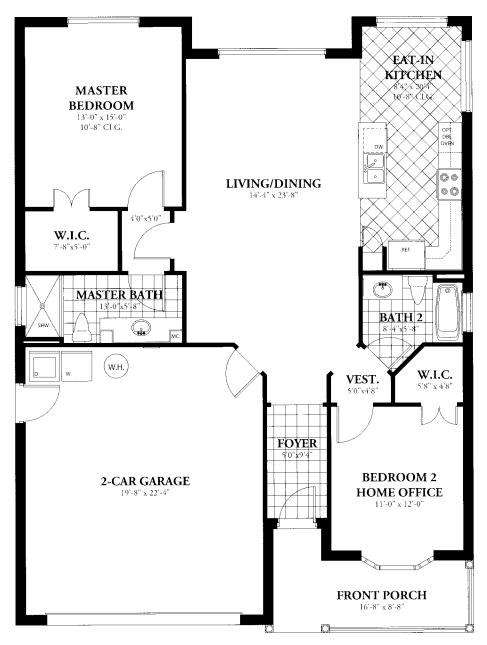

Harris

## 2 BEDROOMS/2 BATHROOMS LIVING AREA: 1,384 SF • TOTAL AREA: 2,042 SF





## 800.325.4471 • WWW.PRINGLE.COM



Because we continually strive to find new ways to improve and change our homes, we reserve the right to change specifications, brands, and architectural details without notice. Dimensions may also vary from those shown and some features depicted may not be included as standard when you buy your home.

\*Our Florida Lifestyle Communities require one resident 3/07 to be 55- in 80% of the homes occupied. Other residents must be over 18 but are permitted to be younger than 55.  $CGC\ 056993\ IC\ \#238$