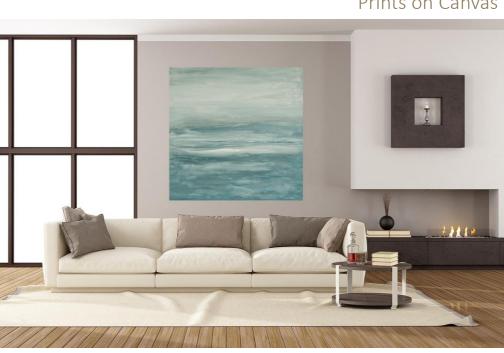

36" X 48" X 2"

Opal Waters / JAM20220

#### Opal Waters

A delicate Abstract redefining the beauty of the reflected sky within the sea in metro-chic hues of pale blues, grays, and a highlight of soft fuchsia.

#### **READY-TO-HANG ART PRINTS ON CANVAS**

To ensure the beauty of the full image is perfectly captured on the face of the canvas, our quality (unframed) art on canvas comes with a 2" mirrorededge wrap.