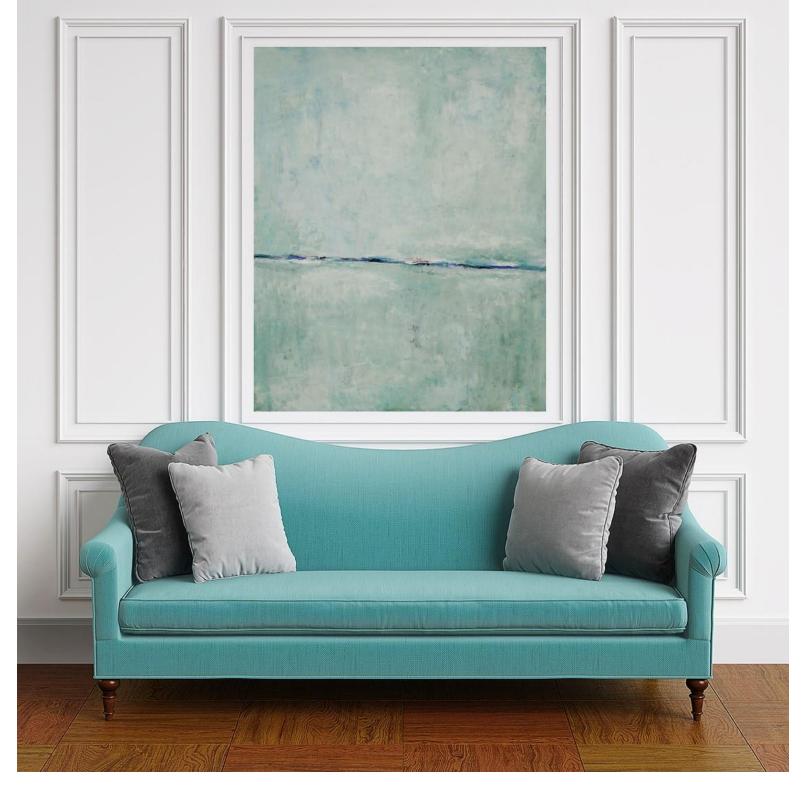

36" X 48" X 2"

Opal Waters / JAM20220

#### Opal Waters

A delicate Abstract redefining the beauty of the reflected sky within the sea in metro-chic hues of pale blues, grays, and a highlight of soft fuchsia.