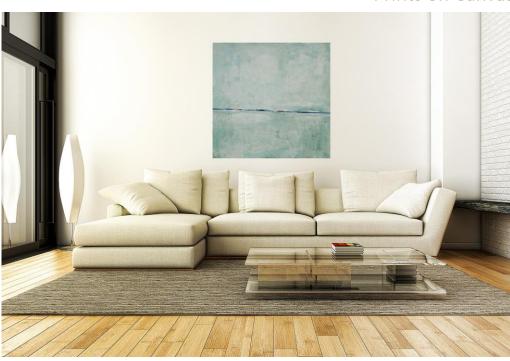

36" X 48" X 2"

Opal Waters / JAM20220

#### Opal Waters

A delicate Abstract redefining the beauty of the reflected sky within the sea in metro-chic hues of pale blues, grays, and a highlight of soft fuchsia.