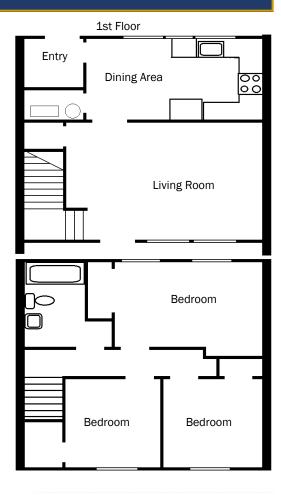

# Three Bedroom One Bath 1,000 Sq Ft

| Rent    |  |
|---------|--|
| Deposit |  |