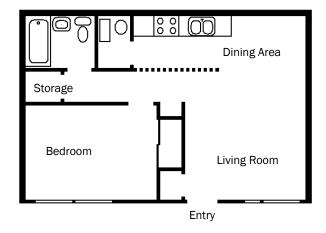

to a city park and nestled along the banks of the Platte River. Established cottonwood trees provide summer shade and give character to the community.

Rental rates are based on income so qualifying households will only pay 30% of income to a rental payment and this includes utilities.

If affordability and a convenient location are what you've been searching for — look no further than Platte View Apartments.



614 East "M" Street

**Casper, WY 82601** 

PH: 307-234-9932

www.beacon.cc/platteview.html

Fax 307-265-6144





Managed By:

www.beacon.cc

209 S. 19th St., Suite 100 \* Omaha, NE 68102 Phone: 402-341-0892

### Affordable One, Two and Three Bedroom Apartments





614 East M Street Casper, WY 82601 Tel: (307) 234-9932

Toll Free: 888-298-0888

## One Bedroom One Bath 667 Sq Ft



### **Income Guide**

### Platte View Apartments

- 1 Person = 25,700 \*as of 7/14/2016
- 2 Person = 29,400
- 3 Person = 33,050
- 4 Person = 36,700
- 5 Person = 39,650
- 6 Person = 42,600

### Two Bedroom One Bath 839 Sq Ft







# Three Bedroom One Bath 1,000 Sq Ft



| Rent    |  |
|---------|--|
| Deposit |  |