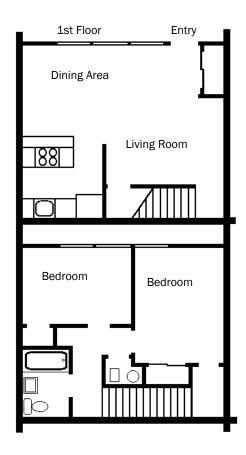

of income to a rental payment and this includes utilities.

If affordability and a convenient location are what you've been searching for — look no further than Platte View Apartments.



614 East "M" Street

**Casper, WY 82601** 

PH: 307-234-9932

www.beacon.cc/platteview.html

Fax 307-265-6144





Managed By:

www.beacon.cc

209 S. 19th St., Suite 100 \* Omaha, NE 68102 Phone: 402-341-0892

### Affordable One, Two and Three Bedroom Apartments





614 East M Street Casper, WY 82601 Tel: (307) 234-9932

Toll Free: 888-298-0888

## One Bedroom One Bath 667 Sq Ft



### **Income Guide**

### Platte View Apartments

- 1 Person = 25,700 \*as of 7/14/2016
- 2 Person = 29,400
- 3 Person = 33,050
- 4 Person = 36,700
- 5 Person = 39,650
- 6 Person = 42,600

### Two Bedroom One Bath 839 Sq Ft







# Three Bedroom One Bath 1,000 Sq Ft



| Rent    |  |
|---------|--|
| Deposit |  |