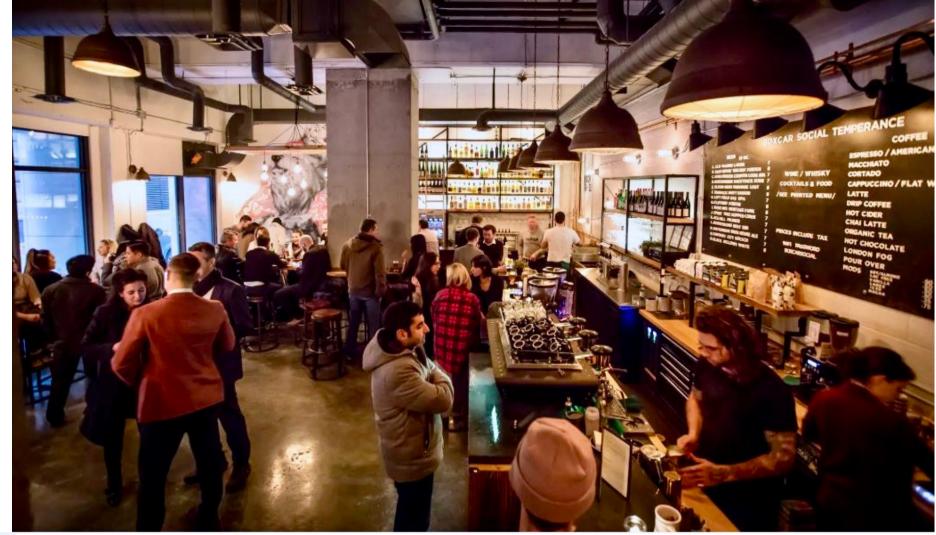

### **Property Highlights:**

- Outstanding Contemporary Retail Space
- 1,879 Square Feet, Formerly An Upscale Bar/Café
- Ground Floor Unit In 54 Storey Building, 798
  Units INDX Condo
- Steps From The Yonge/Dundas/Bay Street Action
- Fifteen Foot Ceiling Height With Forty-Seven Foot Frontage REGENIT