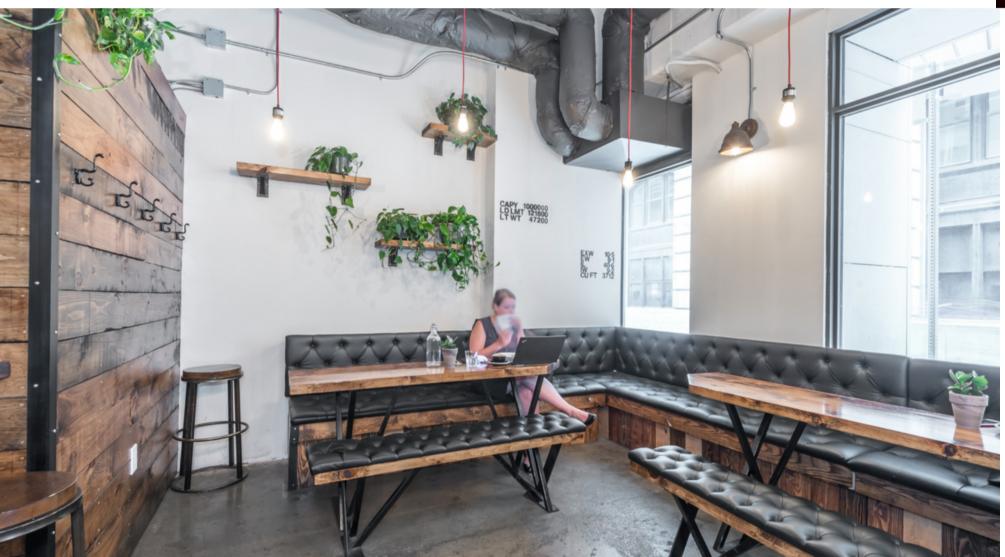

### **Property Highlights:**

- Outstanding Contemporary Retail Space
- 1,879 Square Feet, Formerly An Upscale Bar/Café
- Ground Floor Unit In 54 Storey Building, 798
  Units INDX Condo
- Steps From The Yonge/Dundas/Bay Street Action
- Fifteen Foot Ceiling Height With Forty-Seven Foot Frontage REGENIT

## Premises Attributes

- Modern and Spatial Base Building Shell, Exposed Concrete Surfaces
- Mechanical Permits Light Cooking and Exhaust
- Two Washrooms Plus One Accessible Washroom
- Full Cooking/Venting Potential