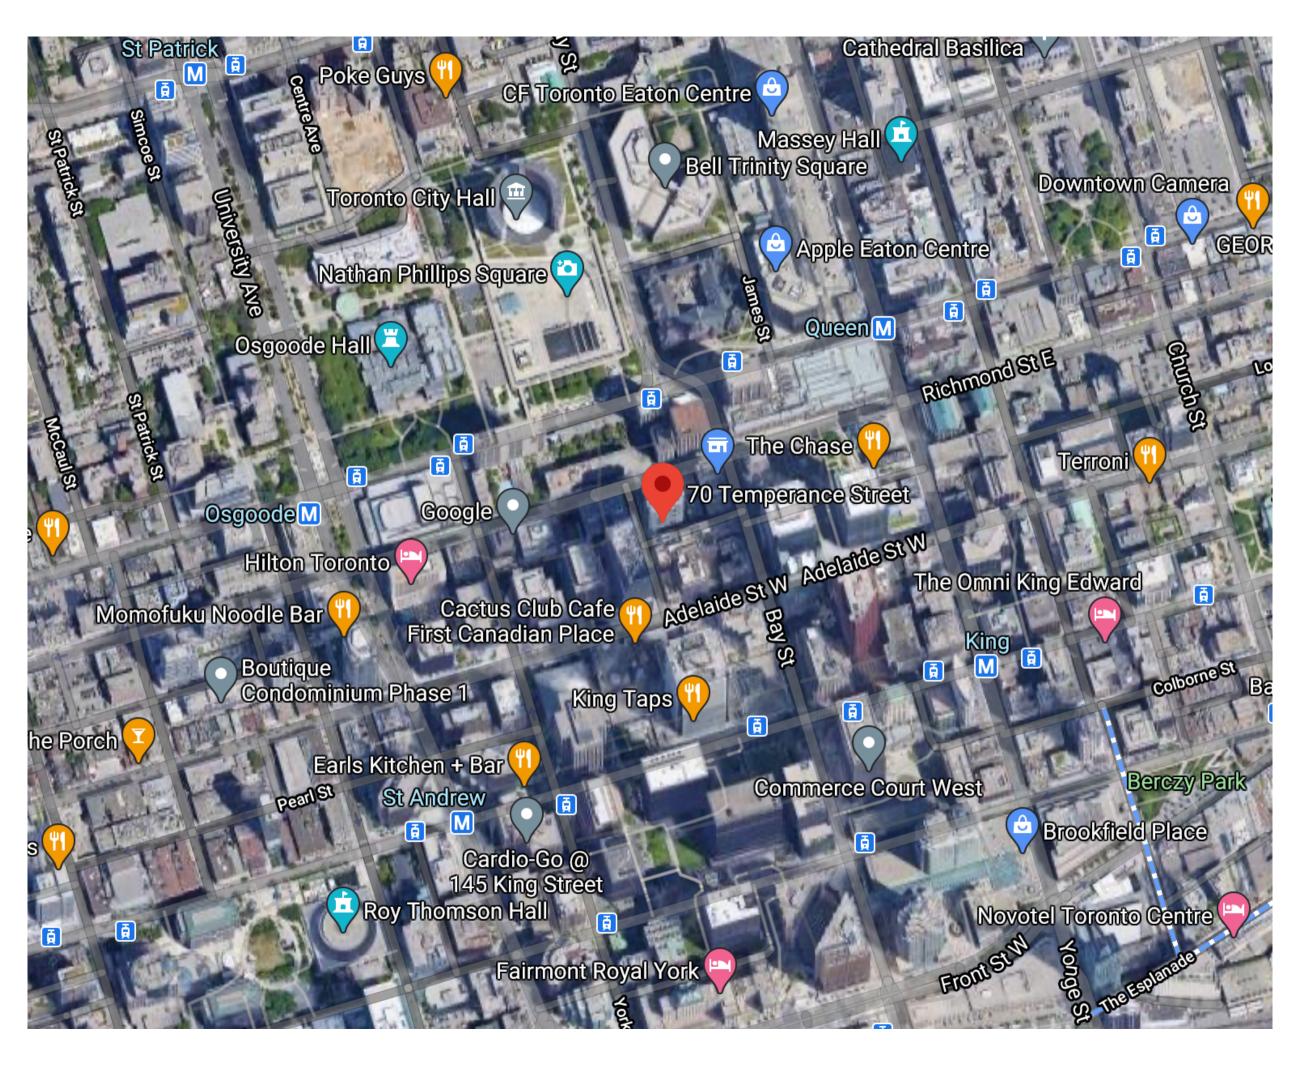

1.87        |
| '19  | 2019 Population Estimate  | 141,906      | 541,158     |
|      | Aged 0 - 19               | 11,287       | 62,382      |
|      | Aged 20-44                | 90,098       | 292,569     |
|      | Aged 45 -64               | 27,471       | 116,187     |
|      | Aged 65+                  | 13,050       | 70,020      |
| ılıı | 2024 Population Projected | 13.4% Growth | 8.7% Growth |



98 Walking Score



100 Transit Score



Score

\*Source: Walkscore.com



## Site Plan

**Unit 105 - 1,879 SF** 

# LOADING Residential Lobby

70 TEMPERANCE STREET

## Premises Attributes

- Modern and Spatial Base Building Shell, Exposed Concrete Surfaces
- Mechanical Permits Light Cooking and Exhaust
- Two Washrooms Plus One Accessible Washroom
- Full Cooking/Venting Potential







### Ideal Location For:

- QSR
- Catering Café
- Bar-Lounge
- Salon/Spa
- Specialty Barber
- Cannabis Café
- Personal Service
- Wellness Use

### REGENT STREET

#### **Contact:**

MAXINE MORRIS-ZECCHINI Vice President, Broker (416) 388-8042

maxine.morris-zecchini@regentstreet.ca