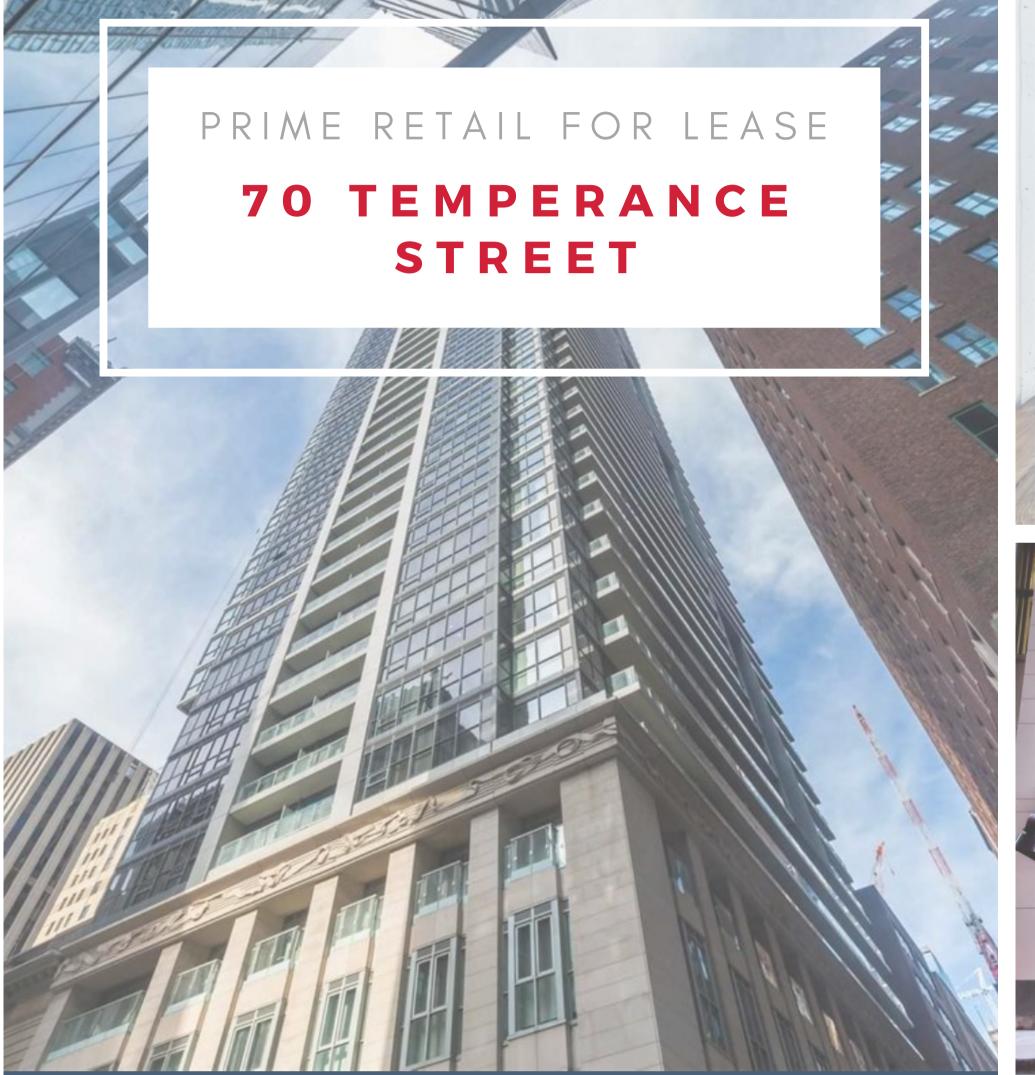

### **Property Highlights:**

- Outstanding Contemporary Retail Space
- 1,879 Square Feet, Formerly An Upscale Bar/Café
- Ground Floor Unit In 54 Storey Building, 798
  Units INDX Condo
- Steps From The Yonge/Dundas/Bay Street Action
- Fifteen Foot Ceiling Height With Forty-Seven Foot Frontage REGENIT