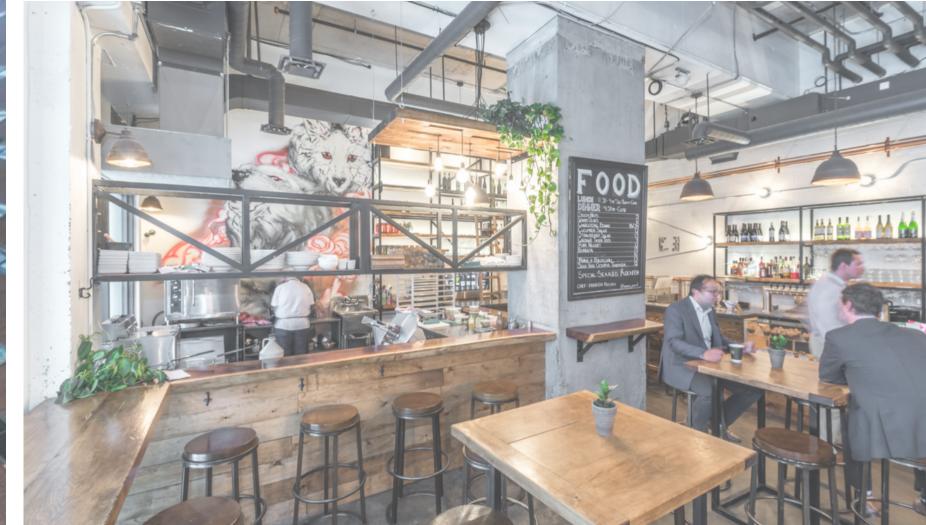

### **Property Highlights:**

- Outstanding Contemporary Retail Space
- 1,879 Square Feet, Formerly An Upscale Bar/Café
- Ground Floor Unit In 54 Storey Building, 798
  Units INDX Condo
- Steps From The Yonge/Dundas/Bay Street Action
- Fifteen Foot Ceiling Height With Forty-Seven Foot Frontage REGENIT

## Premises Attributes

- Modern and Spatial Base Building Shell, Exposed Concrete Surfaces
- Mechanical Permits Light Cooking and Exhaust
- Two Washrooms Plus One Accessible Washroom
- Full Cooking/Venting Potential