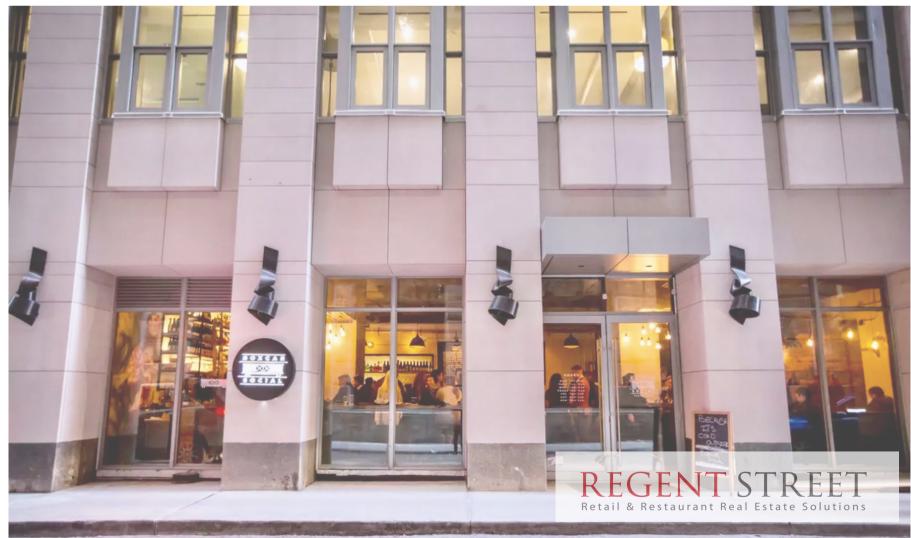

### **Property Highlights:**

- Outstanding Contemporary Retail Space
- 1,879 Square Feet, Formerly An Upscale Bar/Café
- Ground Floor Unit In 54 Storey Building, 798
  Units INDX Condo
- Steps From The Yonge/Dundas/Bay Street Action
- Fifteen Foot Ceiling Height With Forty-Seven Foot Frontage REGENIT

## Premises Attributes

- Modern and Spatial Base Building Shell, Exposed Concrete Surfaces
- Mechanical Permits Light Cooking and Exhaust
- Two Washrooms Plus One Accessible Washroom
- Full Cooking/Venting Potential