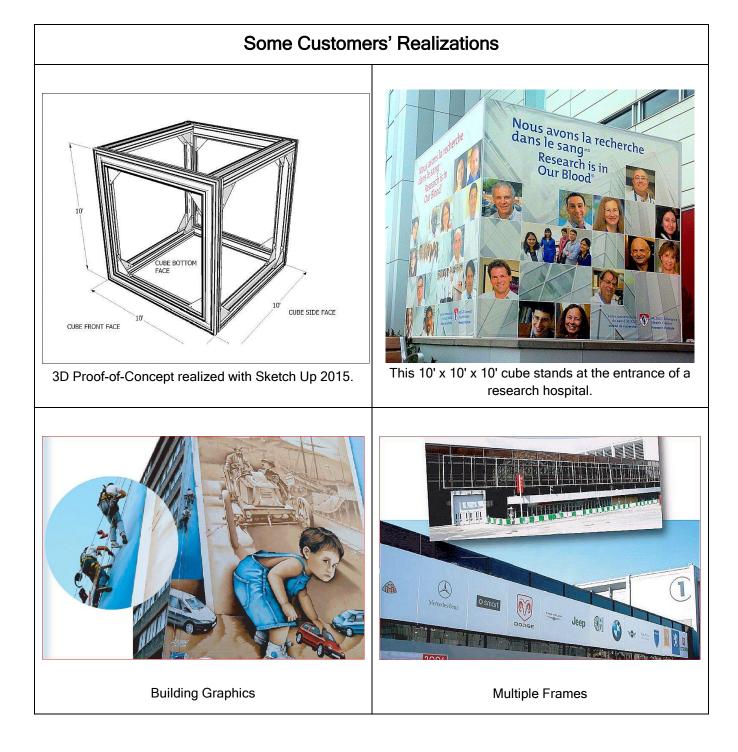

## **Main Applications**

Large and very large framed banners and signs for:

- Advertising
  - o Billboards
  - Wall Signs
- Construction sites
- Architectural applications
  - o Ceilings
  - o Architectural structures with stretched graphics
- Stadium
  - o Sports Events
  - Food Courts
- Decoration
  - $\circ$  Shops
  - o Malls
  - Facades
- 3D Signs / Shops
  - o Booth
  - o Monuments