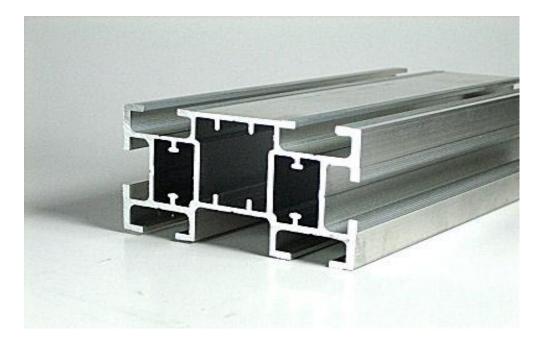

## UPDATED: 7/20/2017

| TS44 Extrusion Features |                                 |
|-------------------------|---------------------------------|
| Length:                 | 11' 5" or 348 cm                |
| Width:                  | 2.5" or 6.35 cm                 |
| Height:                 | 1.5" or 3.81 cm                 |
| Weight:                 | 0.92 lbs. / foot or 1.37 Kg / m |
| Bar Weight:             | 10.56 lbs or 4.79 Kg            |

## **Main Applications**

Large and very large framed banners and signs for:

- Advertising
  - o Billboards
  - Wall Signs
- Construction sites
- Architectural applications
  - o Ceilings
  - o Architectural structures with stretched graphics
- Stadium
  - o Sports Events
  - Food Courts
- Decoration
  - $\circ$  Shops
  - o Malls
  - Facades
- 3D Signs / Shops
  - o Booth
  - o Monuments