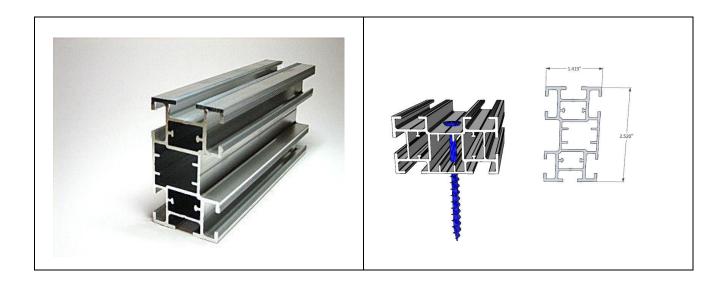

## UPDATED: 7/20/2017

| TS44 Extrusion Features |                                 |
|-------------------------|---------------------------------|
| Length:                 | 11' 5" or 348 cm                |
| Width:                  | 2.5" or 6.35 cm                 |
| Height:                 | 1.5" or 3.81 cm                 |
| Weight:                 | 0.92 lbs. / foot or 1.37 Kg / m |
| Bar Weight:             | 10.56 lbs or 4.79 Kg            |

Supported graphic media ranges from:

- Vinyl,
- Mesh vinyl,Canvas,
- Poplin,

•

Polyester,

• Tyvek ©

The PVC insert (TS79W) is used to fix and stretch the graphic by inserting it in one of the six TS44 aluminum channels.