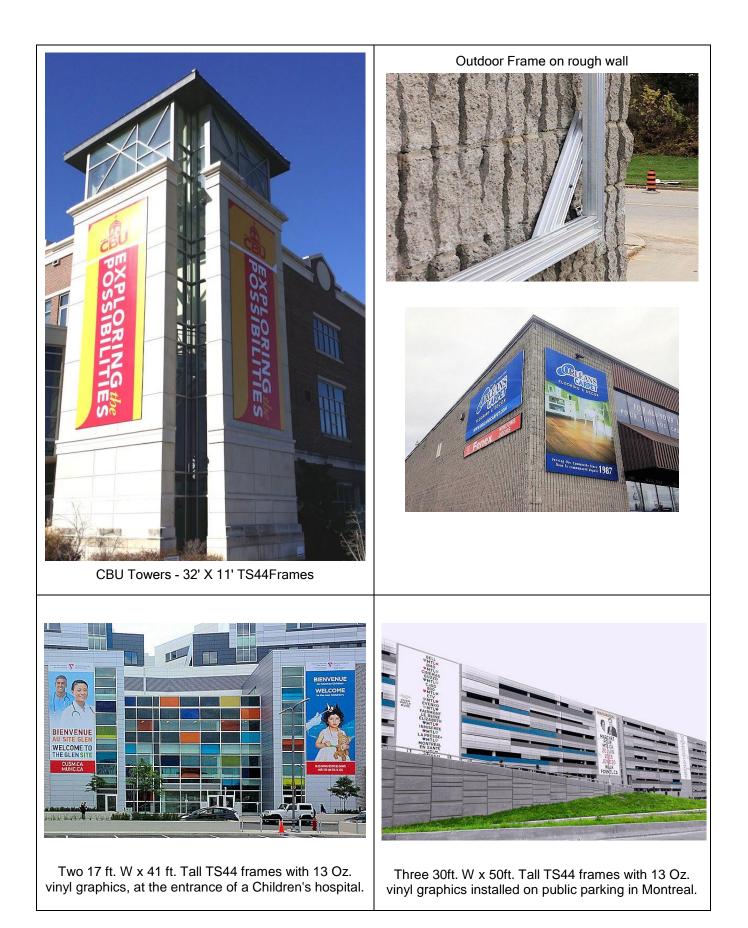

## **Main Applications**

Large and very large framed banners and signs for:

- Advertising
  - o Billboards
  - Wall Signs
- Construction sites
- Architectural applications
  - o Ceilings
  - o Architectural structures with stretched graphics
- Stadium
  - o Sports Events
  - Food Courts
- Decoration
  - $\circ$  Shops
  - o Malls
  - Facades
- 3D Signs / Shops
  - o Booth
  - o Monuments