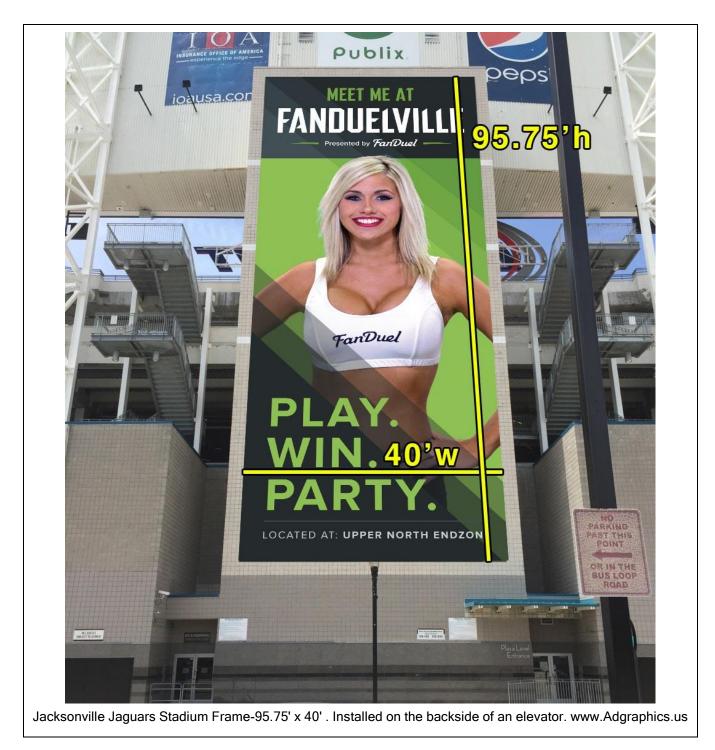

## **Main Applications**

Large and very large framed banners and signs for:

- Advertising
  - o Billboards
  - Wall Signs
- Construction sites
- Architectural applications
  - o Ceilings
  - o Architectural structures with stretched graphics
- Stadium
  - o Sports Events
  - Food Courts
- Decoration
  - $\circ$  Shops
  - o Malls
  - Facades
- 3D Signs / Shops
  - o Booth
  - o Monuments