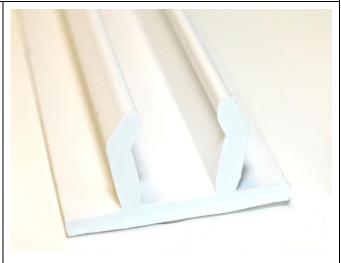

Supported graphic media ranges from:

- Vinyl,
- Mesh vinyl,Canvas,
- Poplin,

•

Polyester,

• Tyvek ©

The PVC insert (TS79W) is used to fix and stretch the graphic by inserting it in one of the six TS44 aluminum channels.